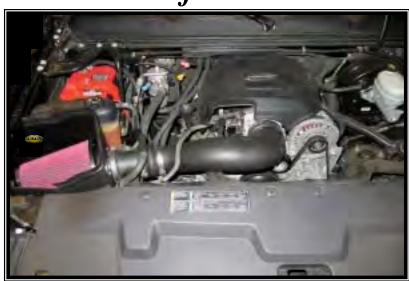

**11.** Install the Airaid **CAB** into the vehicle replacing the factory airbox. Secure the **CAB** using the three of the factory 6mm bolts from step 8. Do not over tighten.

**14.** Install the 1/4" NPT x 3/8" Barb Fitting (#12) into the Airaid Intake Tube as shown. Next install the Urethane Coupler (#6) onto the throttle body end of the tube using two #64 hose clamps (#11). Only tighten the Tube side clamp at this time.

**15.** Install the Airaid Intake Tube into the Hump Hose first, and then onto the throttle body. Adjust for fit, and tighten the hose clamps. Next install the 3/8" x 14" breather hose (#7) between the 1/4" NPT x 3/8" barbed fitting in the tube, and the factory port on the valve cover.