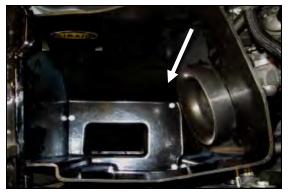

**8.**Using a 10mm socket, remove four bolts, and then remove the factory airbox mounting plate from the vehicle and set aside. Three of these bolts will be reused in step 11.

**9.** Install the Filter Adapter (#4) onto the Cold **Air B**ox, or **CAB** (#3), as shown using the three 1/4-20 Button Head Bolts (#9) and 1/4" Washers (#10).

**11.** Install the Airaid **CAB** into the vehicle replacing the factory airbox. Secure the **CAB** using the three of the factory 6mm bolts from step 8. Do not over tighten.

**14.** Install the 1/4" NPT x 3/8" Barb Fitting (#12) into the Airaid Intake Tube as shown. Next install the Urethane Coupler (#6) onto the throttle body end of the tube using two #64 hose clamps (#11). Only tighten the Tube side clamp at this time.