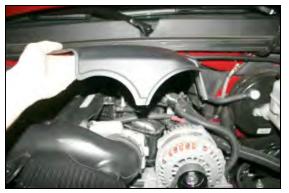

#### **Tools Required For Installation:**

5/16", 10mm Sockets Ratchet & Extension Phillips Screwdriver 5/32" Allen Wrench

**1. Disconnect the negative battery cable.** Remove the factory engine cover by lifting up on the front, and then pulling the cover towards the front of the vehicle. It is only held in place withgrommets.