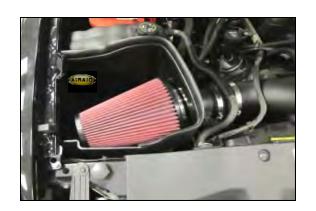

**13.** Install the Airaid Premium Filter (#1) onto the Air Filter Adapter, and tighten the hose clamp. Next install the provided Weather Strip (#8) onto the top of the **CAB**. For ease of install, start at the inner fender, and work your way towards the radiator. Reinstall the engine cover.

**11.** Install the Airaid **CAB** into the vehicle replacing the factory airbox. Secure the **CAB** using the three of the factory 6mm bolts from step 8. Do not over tighten.

**14.** Install the 1/4" NPT x 3/8" Barb Fitting (#12) into the Airaid Intake Tube as shown. Next install the Urethane Coupler (#6) onto the throttle body end of the tube using two #64 hose clamps (#11). Only tighten the Tube side clamp at this time.