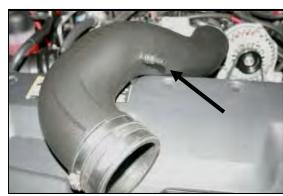

**11.** Install the Airaid **CAB** into the vehicle replacing the factory airbox. Secure the **CAB** using the three of the factory 6mm bolts from step 8. Do not over tighten.

**14.** Install the 1/4" NPT x 3/8" Barb Fitting (#12) into the Airaid Intake Tube as shown. Next install the Urethane Coupler (#6) onto the throttle body end of the tube using two #64 hose clamps (#11). Only tighten the Tube side clamp at this time.

**15.** Install the Airaid Intake Tube into the Hump Hose first, and then onto the throttle body. Adjust for fit, and tighten the hose clamps. Next install the 3/8" x 14" breather hose (#7) between the 1/4" NPT x 3/8" barbed fitting in the tube, and the factory port on the valve cover.