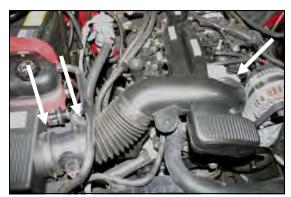

**2.** Disconnect the factory breather hose at the valve cover.

**3.** Separate the factory intake tube from the plastic clamp that secures the radiator hose to the tube. A firm downward push will usually do it.

**4.** Loosen three hose clamps. One at each end of the factory intake tube, and one on the Mass Air Flow sensor (MAF) where it clamps to the factory airbox

**5.** Slide the factory intake tube off of the **MAF** sensor, rotate it up so that it disengages from the mounting grommet on the intake manifold, and then slide it forward off of the throttle body and remove it from the vehicle.

**6.** Remove, and set aside the **MAF** sensor from the factory airbox using caution to retain the factory clamp and seal.

**7.** Rock the factory airbox back and forth to loosen it from the mounting grommets, and remove it from the vehicle.

**8.**Using a 10mm socket, remove four bolts, and then remove the factory airbox mounting plate from the vehicle and set aside. Three of these bolts will be reused in step 11.

**9.** Install the Filter Adapter (#4) onto the Cold **Air B**ox, or **CAB** (#3), as shown using the three 1/4-20 Button Head Bolts (#9) and 1/4" Washers (#10).