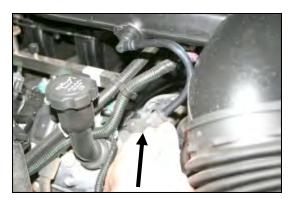

**2.** Disconnect the factory breather hose at the valve cover.

**3.** Separate the factory intake tube from the plastic clamp that secures the radiator hose to the tube. A firm downward push will usually do it.