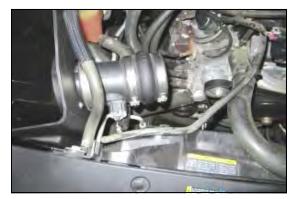

**15.** Install the Airaid Intake Tube into the Hump Hose first, and then onto the throttle body. Adjust for fit, and tighten the hose clamps. Next install the 3/8" x 14" breather hose (#7) between the 1/4" NPT x 3/8" barbed fitting in the tube, and the factory port on the valve cover.