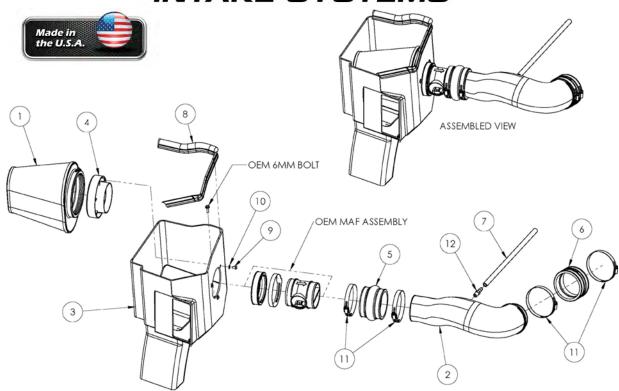

#### **Packing List:**

| <u>i acking list.</u> |                                                                                                                                                |                                                                                                                                                                                                                                                                                                                                                                                                                              |
|-----------------------|------------------------------------------------------------------------------------------------------------------------------------------------|------------------------------------------------------------------------------------------------------------------------------------------------------------------------------------------------------------------------------------------------------------------------------------------------------------------------------------------------------------------------------------------------------------------------------|
| 720-472               | Airaid Premium Filter                                                                                                                          | 1                                                                                                                                                                                                                                                                                                                                                                                                                            |
| KIT996T               | Airaid Intake Tube                                                                                                                             | 1                                                                                                                                                                                                                                                                                                                                                                                                                            |
| KIT267CABS            | Cold Air Box                                                                                                                                   | 1                                                                                                                                                                                                                                                                                                                                                                                                                            |
| KIT1121MAFADA         | Air Filter Adapter                                                                                                                             | 1                                                                                                                                                                                                                                                                                                                                                                                                                            |
| KITHUMPHS18           | Urethane Hump Hose                                                                                                                             | 1                                                                                                                                                                                                                                                                                                                                                                                                                            |
| KITCOUPLER10          | Urethane Coupler                                                                                                                               | 1                                                                                                                                                                                                                                                                                                                                                                                                                            |
| KITHOSE06             | 3/8" x 14" Breather Hose                                                                                                                       | 1                                                                                                                                                                                                                                                                                                                                                                                                                            |
| KITWSTRIP03           | Weather Strip 25"                                                                                                                              | 1                                                                                                                                                                                                                                                                                                                                                                                                                            |
| KIT267HP              | Hardware & Instructions                                                                                                                        | 1                                                                                                                                                                                                                                                                                                                                                                                                                            |
| KIT15DHC3050          | 1/4 - 20 x 1/2" Button Head Bolt                                                                                                               | 3                                                                                                                                                                                                                                                                                                                                                                                                                            |
| KIT09FWZ019           | 1/4" Flat Washer                                                                                                                               | 3                                                                                                                                                                                                                                                                                                                                                                                                                            |
| KITHS64               | #64 Hose Clamp                                                                                                                                 | 4                                                                                                                                                                                                                                                                                                                                                                                                                            |
| KITFITTING01          | 1/4" NPT x 3/8" Barb Fitting                                                                                                                   | 1                                                                                                                                                                                                                                                                                                                                                                                                                            |
| KITFITTING21          | Edge Clip Cable Tie                                                                                                                            | 1                                                                                                                                                                                                                                                                                                                                                                                                                            |
|                       | 720-472 KIT996T KIT267CABS KIT1121MAFADA KITHUMPHS18 KITCOUPLER10 KITHOSE06 KITWSTRIP03 KIT267HP KIT15DHC3050 KIT09FWZ019 KITHS64 KITFITTING01 | 720-472 Airaid Premium Filter KIT996T Airaid Intake Tube KIT267CABS Cold Air Box KIT1121MAFADA Air Filter Adapter KITHUMPHS18 Urethane Hump Hose KITCOUPLER10 Urethane Coupler KITHOSE06 3/8" x 14" Breather Hose KITWSTRIP03 Weather Strip 25" KIT267HP Hardware & Instructions KIT15DHC3050 1/4 - 20 x 1/2" Button Head Bolt KIT09FWZ019 1/4" Flat Washer KITHS64 #64 Hose Clamp KITFITTING01 1/4" NPT x 3/8" Barb Fitting |

**8.**Using a 10mm socket, remove four bolts, and then remove the factory airbox mounting plate from the vehicle and set aside. Three of these bolts will be reused in step 11.

**9.** Install the Filter Adapter (#4) onto the Cold **Air B**ox, or **CAB** (#3), as shown using the three 1/4-20 Button Head Bolts (#9) and 1/4" Washers (#10).

**10.** Relocate, and secure the wire harness to the inner fender edge as shown using the Edge Clip Cable Tie (#13).

**13.** Install the Urethane Hump Hose (#5), and two #64 Hose Camps (#11) onto the **MAF** sensor as shown. Tighten only the clamp on the **MAF** sensor at this time.

**13.** Install the Airaid Premium Filter (#1) onto the Air Filter Adapter, and tighten the hose clamp. Next install the provided Weather Strip (#8) onto the top of the **CAB**. For ease of install, start at the inner fender, and work your way towards the radiator. Reinstall the engine cover.

**11.** Install the Airaid **CAB** into the vehicle replacing the factory airbox. Secure the **CAB** using the three of the factory 6mm bolts from step 8. Do not over tighten.

**14.** Install the 1/4" NPT x 3/8" Barb Fitting (#12) into the Airaid Intake Tube as shown. Next install the Urethane Coupler (#6) onto the throttle body end of the tube using two #64 hose clamps (#11). Only tighten the Tube side clamp at this time.

#### 16. Double check your work!

Make sure there is no foreign material in the intake path. Make sure all clamps, hoses, bolts, and screws are tight.

**12.** Reinstall the **MAF** sensor onto the Flter Adapter, and tighten the clamp.

**15.** Install the Airaid Intake Tube into the Hump Hose first, and then onto the throttle body. Adjust for fit, and tighten the hose clamps. Next install the 3/8" x 14" breather hose (#7) between the 1/4" NPT x 3/8" barbed fitting in the tube, and the factory port on the valve cover.