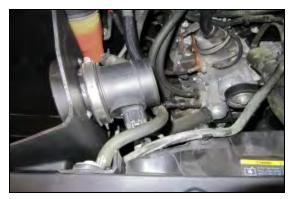

**6.** Remove, and set aside the **MAF** sensor from the factory airbox using caution to retain the factory clamp and seal.

**7.** Rock the factory airbox back and forth to loosen it from the mounting grommets, and remove it from the vehicle.

#### 16. Double check your work!

Make sure there is no foreign material in the intake path. Make sure all clamps, hoses, bolts, and screws are tight.

**12.** Reinstall the **MAF** sensor onto the Flter Adapter, and tighten the clamp.