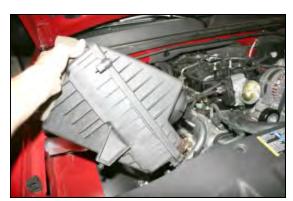

**6.** Remove, and set aside the **MAF** sensor from the factory airbox using caution to retain the factory clamp and seal.

**7.** Rock the factory airbox back and forth to loosen it from the mounting grommets, and remove it from the vehicle.

**8.**Using a 10mm socket, remove four bolts, and then remove the factory airbox mounting plate from the vehicle and set aside. Three of these bolts will be reused in step 11.

**9.** Install the Filter Adapter (#4) onto the Cold **Air B**ox, or **CAB** (#3), as shown using the three 1/4-20 Button Head Bolts (#9) and 1/4" Washers (#10).