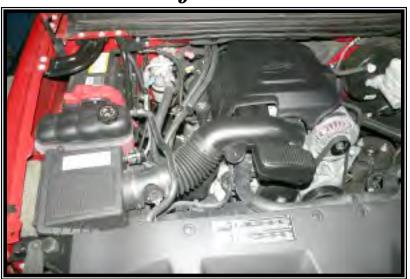

e (#7) between the 1/4" NPT x 3/8" barbed fitting in the tube, and the factory port on the valve cover.

## 17. Reconnect the negative battery cable!

Thank you for purchasing the Airaid Intake System. Contact Airaid @ (800) 498-6951 8:00 AM - 5:00 PM MST weekdays for questions regarding fit or instructions that are not clear to you. Your Airaid Intake System was carefully inspected and packaged. Check that no parts are missing, or were damaged during shipping. If any parts are missing, contact Airaid. The air filter element is protected from direct exposure to water and debris; care should be taken not to drive through deep water. WATER INGESTION IS THE DRIVERS RESPONSIBILITY! The air filter is reusable and should be cleaned using the Airaid Filter Tune-Up Kit periodically.

### Before!



# Don't Forget Your AIRAID Filter Tune-Up

P/N 790-551 Aerosol Spray P/N 790-550 Squeeze Spray

Kit!









Instructions Revision
Date: 07/15/13