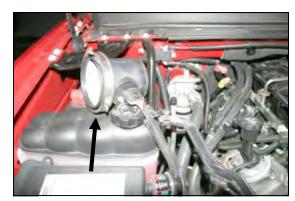

**6.** Remove, and set aside the **MAF** sensor from the factory airbox using caution to retain the factory clamp and seal.

**7.** Rock the factory airbox back and forth to loosen it from the mounting grommets, and remove it from the vehicle.

**8.**Using a 10mm socket, remove four bolts, and then remove the factory airbox mounting plate from the vehicle and set aside. Three of these bolts will be reused in step 11.

**9.** Install the Filter Adapter (#4) onto the Cold **Air B**ox, or **CAB** (#3), as shown using the three 1/4-20 Button Head Bolts (#9) and 1/4" Washers (#10).