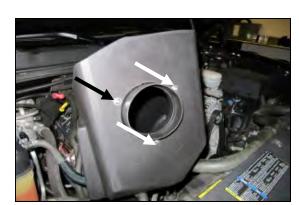

#### **Tools Required For Installation:**

5/16", 10mm Sockets Ratchet & Extension Phillips Screwdriver 5/32" Allen Wrench

**1. Disconnect the negative battery cable.** Remove the factory engine cover by lifting up on the front, and then pulling the cover towards the front of the vehicle. It is only held in place withgrommets.