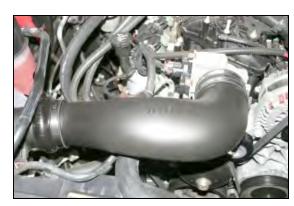

**15.** Install the Airaid Intake Tube into the Hump Hose first, and then onto the throttle body. Adjust for fit, and tighten the hose clamps. Next install the 3/8" x 14" breather hose (#7) between the 1/4" NPT x 3/8" barbed fitting in the tube, and the factory port on the valve cover.

### Before!