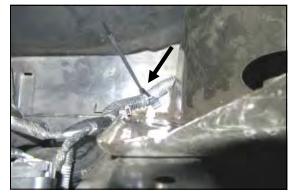

**10.** Relocate, and secure the wire harness to the inner fender edge as shown using the Edge Clip Cable Tie (#13).

**13.** Install the Urethane Hump Hose (#5), and two #64 Hose Camps (#11) onto the **MAF** sensor as shown. Tighten only the clamp on the **MAF** sensor at this time.