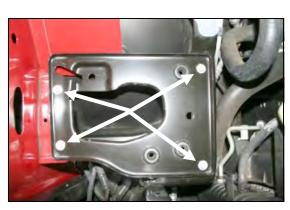

**8.**Using a 10mm socket, remove four bolts, and then remove the factory airbox mounting plate from the vehicle and set aside. Three of these bolts will be reused in step 11.

**9.** Install the Filter Adapter (#4) onto the Cold **Air B**ox, or **CAB** (#3), as shown using the three 1/4-20 Button Head Bolts (#9) and 1/4" Washers (#10).

**11.** Install the Airaid **CAB** into the vehicle replacing the factory airbox. Secure the **CAB** using the three of the factory 6mm bolts from step 8. Do not over tighten.

**14.** Install the 1/4" NPT x 3/8" Barb Fitting (#12) into the Airaid Intake Tube as shown. Next install the Urethane Coupler (#6) onto the throttle body end of the tube using two #64 hose clamps (#11). Only tighten the Tube side clamp at this time.