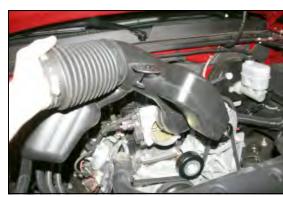

**4.** Loosen three hose clamps. One at each end of the factory intake tube, and one on the Mass Air Flow sensor (MAF) where it clamps to the factory airbox

**5.** Slide the factory intake tube off of the **MAF** sensor, rotate it up so that it disengages from the mounting grommet on the intake manifold, and then slide it forward off of the throttle body and remove it from the vehicle.

**6.** Remove, and set aside the **MAF** sensor from the factory airbox using caution to retain the factory clamp and seal.

**7.** Rock the factory airbox back and forth to loosen it from the mounting grommets, and remove it from the vehicle.

**8.**Using a 10mm socket, remove four bolts, and then remove the factory airbox mounting plate from the vehicle and set aside. Three of these bolts will be reused in step 11.

**9.** Install the Filter Adapter (#4) onto the Cold **Air B**ox, or **CAB** (#3), as shown using the three 1/4-20 Button Head Bolts (#9) and 1/4" Washers (#10).