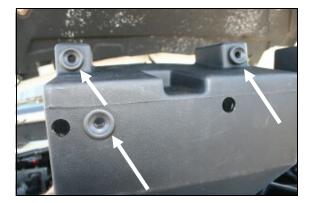

**6.** Install the three grommets removed in step #5 into the bottom of the Airaid Cool Air Box (CAB) (#2) at the locations shown here.

**7.** Install the adapter gasket (#12) and filter adapter (#3) into the **CAB** using three 1/4-20 x 5/8" bolts (#6) and flat washers (#7) as shown. *Refer to the line drawing above for reference.* 

**4.** Install the three grommets removed in step # 3 into the bottom of the Airaid Cool Air Box (CAB) (#2) at the locations shown here.

5. Using a 13mm socket, remove the two bolts that hold the airbox mount to the inside right fender. Save them for reinstallation in step #8.