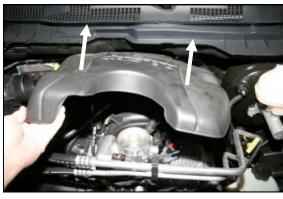

**2.** Lift up the front of the engine beauty cover, and then pull it towards you to remove it from the vehicle. It is only held in position by rubber grommets.

Installation Instructions Airaid Part Number 303-236 For use on: 2009-12 Dodge Ram 1500/2500/3500 5.7L V-8