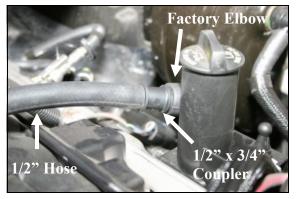

**10.** Install the supplied 1/2" x 3/4" plastic reducing coupler (#10), into the factory rubber elbow next to the oil fill neck as shown, and then connect the supplied 1/2" x 22" hose (#4) to the coupler.