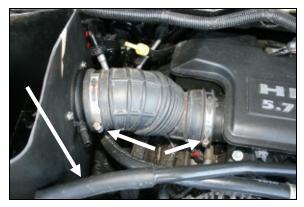

**12.** Reinstall the factory beauty cover making sure that the grommets are aligned with the grommet posts and that the crankcase breather hose is aligned in the slot on the side of the cover.

**13.** Reinstall the factory air intake tube. Reconnect the electrical connector to the temperature sensor, and then tighten both hose clamps.

9. Reinstall the factory air intake tube and tighten the two hose clamps. Remove the rubber hose from the end of the factory crankcase breather tube.

**10.** Install the supplied 3/4" x 2 1/2" hose (#11) onto the factory crankcase breather tube, and then insert the 1/2" x 3/4" barbed connector (#9) into the 3/4" hose. Next connect the 1/2" rubber elbow (#7) from the 1/2" barbed fitting on the filter adapter to the 1/2" x 3/4" connector. *See the line drawing on the front page for reference.* 