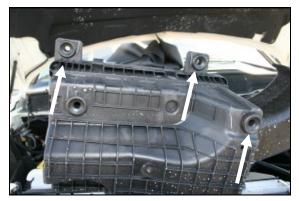

**4.** Rock the airbox back and forth as you are lifting it straight up to remove it from the vehicle. It is only held in by grommets.

**5.** Remove and save three grommets from the bottom of the factory airbox. They will be reused in step #6.

**6.** Install the three grommets removed in step #5 into the bottom of the Airaid Cool Air Box (CAB) (#2) at the locations shown here.

**7.** Install the adapter gasket (#12) and filter adapter (#3) into the **CAB** using three 1/4-20 x 5/8" bolts (#6) and flat washers (#7) as shown. *Refer to the line drawing above for reference.* 