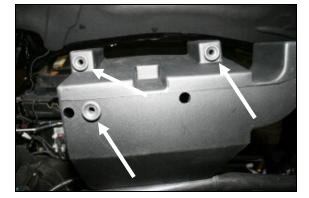

#### **Tools Required For Installation:**

5/16",7/16",10mm,13mm Sockets 9/16" Wrench Ratchet & Extension

**3.** Using a 13mm socket, remove the two bolts that hold the air cleaner mount to the inside right fender. Save them for reinstallation in step #9.

**4.** Install the three grommets removed in step # 3 into the bottom of the Airaid Cool Air Box (CAB) (#2) at the locations shown here.

5. Using a 13mm socket, remove the two bolts that hold the airbox mount to the inside right fender. Save them for reinstallation in step #8.