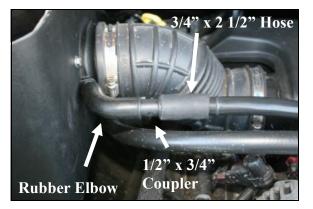

**10.** Install the supplied 1/2" x 3/4" plastic reducing coupler (#10), into the factory rubber elbow next to the oil fill neck as shown, and then connect the supplied 1/2" x 22" hose (#4) to the coupler.

**11.** Install the supplied 1/2" x 1/2" plastic coupler (#11) into the 1/2" hose from step #10. Next connect the 1/2" rubber elbow (#8) between the 1/2" connector and the barbed fitting on the filter adapter.

9. Reinstall the factory air intake tube and tighten the two hose clamps. Remove the rubber hose from the end of the factory crankcase breather tube.

**10.** Install the supplied 3/4" x 2 1/2" hose (#11) onto the factory crankcase breather tube, and then insert the 1/2" x 3/4" barbed connector (#9) into the 3/4" hose. Next connect the 1/2" rubber elbow (#7) from the 1/2" barbed fitting on the filter adapter to the 1/2" x 3/4" connector. *See the line drawing on the front page for reference.* 