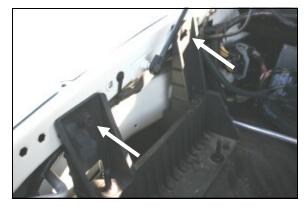

#### **Tools Required For Installation:**

5/16",7/16",10mm,13mm Sockets 9/16" Wrench Ratchet & Extension

**3.** Using a 13mm socket, remove the two bolts that hold the air cleaner mount to the inside right fender. Save them for reinstallation in step #9.

**4.** Install the three grommets removed in step # 3 into the bottom of the Airaid Cool Air Box (CAB) (#2) at the locations shown here.

5. Using a 13mm socket, remove the two bolts that hold the airbox mount to the inside right fender. Save them for reinstallation in step #8.