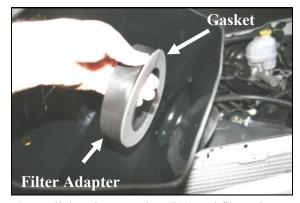

**6.** Install the three grommets removed in step #5 into the bottom of the Airaid Cool Air Box (CAB) (#2) at the locations shown here.

**7.** Install the adapter gasket (#12) and filter adapter (#3) into the **CAB** using three 1/4-20 x 5/8" bolts (#6) and flat washers (#7) as shown. *Refer to the line drawing above for reference.* 

6. Install the adapter gasket (#12) and filter adapter (#3) into the CAB using three 1/4-20 x 5/8" bolts (#5) and flat washers (#6) as shown. Refer to the line drawing above for reference.

7. Install the 1/4" NPT x 1/2" barbed fitting (#8) into the filter adapter as shown. 2003 Models: Install the 1/4"NPT plug (#10) in place of the barbed fitting.