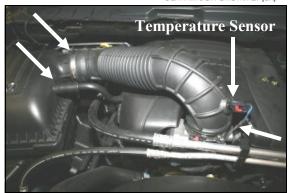

1. **Disconnect the negative battery cable! 2009 Models:** Locate the temperature sensor on the air intake tube, slide the red tab, squeeze the black tab on the electrical connector, and then disconnect the temperature sensor from the air intake tube. Disconnect the crankcase breather tube from the air filter box. Loosen one hose clamp at each end of the air intake tube and remove it from the vehicle.

**12.** Reinstall the factory beauty cover making sure that the grommets are aligned with the grommet posts and that the crankcase breather hose is aligned in the slot on the side of the cover.

**13.** Reinstall the factory air intake tube. Reconnect the electrical connector to the temperature sensor, and then tighten both hose clamps.