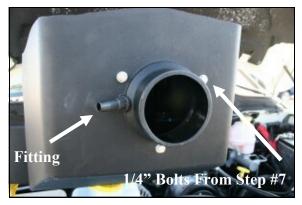

**8.** Install the 1/4" NPT x 1/2" barbed fitting (#9) into the filter adapter as shown.

**9.** Install the **CAB** into the vehicle by aligning the grommets over the locating pins on the factory airbox mount. Reinstall the factory bolts into the fender that were removed in step #3.

#### **Tools Required For Installation:**

5/16",7/16",10mm,13mm Sockets 9/16" Wrench Ratchet & Extension

**3.** Using a 13mm socket, remove the two bolts that hold the air cleaner mount to the inside right fender. Save them for reinstallation in step #9.