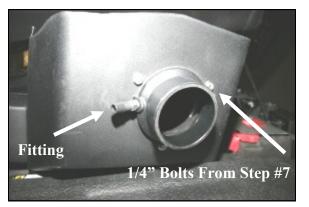

**8.** Install the 1/4" NPT x 1/2" barbed fitting (#9) into the filter adapter as shown.

**9.** Install the **CAB** into the vehicle by aligning the grommets over the locating pins on the factory airbox mount. Reinstall the factory bolts into the fender that were removed in step #3.

**10.** Install the supplied 1/2" x 3/4" plastic reducing coupler (#10), into the factory rubber elbow next to the oil fill neck as shown, and then connect the supplied 1/2" x 22" hose (#4) to the coupler.