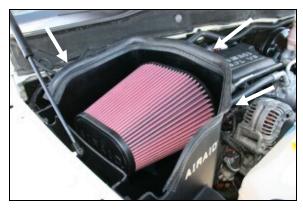

1. **Disconnect the negative battery cable! 2009 Models:** Locate the temperature sensor on the air intake tube, slide the red tab, squeeze the black tab on the electrical connector, and then disconnect the temperature sensor from the air intake tube. Disconnect the crankcase breather tube from the air filter box. Loosen one hose clamp at each end of the air intake tube and remove it from the vehicle.

**2.** Lift up the front of the engine beauty cover, and then pull it towards you to remove it from the vehicle. It is only held in position by rubber grommets.

Installation Instructions Airaid Part Number 303-236 For use on: 2009-12 Dodge Ram 1500/2500/3500 5.7L V-8

**12.** Reinstall the factory beauty cover making sure that the grommets are aligned with the grommet posts and that the crankcase breather hose is aligned in the slot on the side of the cover.

**13.** Reinstall the factory air intake tube. Reconnect the electrical connector to the temperature sensor, and then tighten both hose clamps.