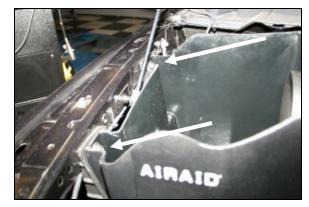

#### **Tools Required For Installation:**

5/16",7/16",10mm,13mm Sockets 9/16" Wrench Ratchet & Extension

**3.** Using a 13mm socket, remove the two bolts that hold the air cleaner mount to the inside right fender. Save them for reinstallation in step #9.

**8.** Install the 1/4" NPT x 1/2" barbed fitting (#9) into the filter adapter as shown.

**9.** Install the **CAB** into the vehicle by aligning the grommets over the locating pins on the factory airbox mount. Reinstall the factory bolts into the fender that were removed in step #3.