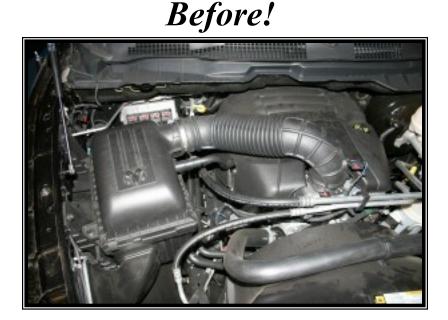

**Before!** 

Synthamax Air Filters <u>do not</u> require <u>oil</u>. Service air filter as needed by cleaning with common non-petroleum all-purpose household cleaner and water. Simple Green®, Formula 409® or equivalent works great. Apply cleaner to outside of air filter and allow to soak. Then flush filter clean from the inside out with a garden hose and repeat steps if necessary. Do not apply high pressure water or air to clean filter. Allow filter to air dry and reinstall.