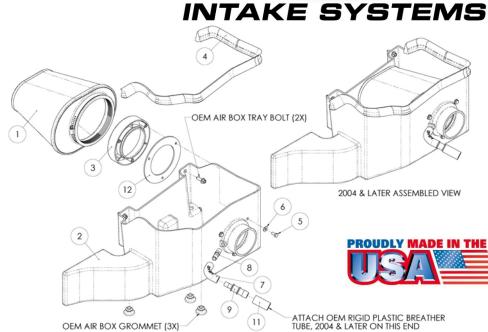

### **Packing List:**

|   | 721-476      | Airaid Premium Filter        | 1  |
|---|--------------|------------------------------|----|
|   | KIT220CAB    | Cool Air Box                 | 1  |
|   | KIT214FADA   | Filter Adapter               | 1  |
|   | KITHOSE01    | 1/2" x 22" Breather Hose     | 1  |
|   | KITWSTRIP03  | Weather Strip 33"            | 1  |
|   | KIT236HP     | Hardware & Instructions      | 1  |
|   | KIT25C62HCSS | 1/4-20 X 5/8" Hex Bolt       | 3  |
|   | KIT09FWZ019  | 1/4" Flat Washer             | 3  |
|   | KITELBOW04   | 1/2" x 90° Elbow             | 1  |
|   | KITFITTING09 | 1/4"NPT x1/2" Barbed Fitting | 1  |
| ) | KITFITTING18 | 1/2" x 3/4" Barbed Connector | 1  |
| 1 | KITFITTING08 | 1/2" x 1/2" Barbed Connector | 1  |
| 2 | KIT214G      | Adapter Gasket               | 1  |
|   |              |                              |    |
| 3 | KITFITTING04 | 1/4 Hex Plug (NOT USED)      | 1  |
| 1 | KITHOSE05    | 3/4" Breather Hose (NOT USED | )1 |

**6.** Install the three grommets removed in step #5 into the bottom of the Airaid Cool Air Box (CAB) (#2) at the locations shown here.

**7.** Install the adapter gasket (#12) and filter adapter (#3) into the **CAB** using three 1/4-20 x 5/8" bolts (#6) and flat washers (#7) as shown. *Refer to the line drawing above for reference.* 

**8.** Install the 1/4" NPT x 1/2" barbed fitting (#9) into the filter adapter as shown.

**9.** Install the **CAB** into the vehicle by aligning the grommets over the locating pins on the factory airbox mount. Reinstall the factory bolts into the fender that were removed in step #3.

#### **Packing List:**

| 721-476      | Airaid Premium Filter                                                                                                                                                                                | 1                                                                                                                                                                                                                                                                                                                                                                                   |
|--------------|------------------------------------------------------------------------------------------------------------------------------------------------------------------------------------------------------|-------------------------------------------------------------------------------------------------------------------------------------------------------------------------------------------------------------------------------------------------------------------------------------------------------------------------------------------------------------------------------------|
| KIT220CAB    | Cool Air Box                                                                                                                                                                                         | 1                                                                                                                                                                                                                                                                                                                                                                                   |
| KIT214FADA   | Filter Adapter                                                                                                                                                                                       | 1                                                                                                                                                                                                                                                                                                                                                                                   |
| KITWSTRIP03  | Weather Strip 33"                                                                                                                                                                                    | 1                                                                                                                                                                                                                                                                                                                                                                                   |
| KIT236HP     | Hardware & Instructions                                                                                                                                                                              | 1                                                                                                                                                                                                                                                                                                                                                                                   |
| KIT25C62HCSS | 1/4-20 X 5/8" Hex Bolt                                                                                                                                                                               | 3                                                                                                                                                                                                                                                                                                                                                                                   |
| KIT09FWZ019  | 1/4" Flat Washer                                                                                                                                                                                     | 3                                                                                                                                                                                                                                                                                                                                                                                   |
| KITELBOW04   | 1/2" x 90° Elbow                                                                                                                                                                                     | 1                                                                                                                                                                                                                                                                                                                                                                                   |
| KITFITTING09 | 1/4"NPT x1/2" Barbed Fitting                                                                                                                                                                         | 1                                                                                                                                                                                                                                                                                                                                                                                   |
| KITFITTING18 | 1/2" x 3/4" Barbed Connector                                                                                                                                                                         | 1                                                                                                                                                                                                                                                                                                                                                                                   |
| KITFITTING04 | 1/4"NPT Hex Plug                                                                                                                                                                                     | 1                                                                                                                                                                                                                                                                                                                                                                                   |
| KITHOSE05    | 3/4" x 2 1/2" Breather Hose                                                                                                                                                                          | 1                                                                                                                                                                                                                                                                                                                                                                                   |
| KIT214G      | Adapter Gasket                                                                                                                                                                                       | 1                                                                                                                                                                                                                                                                                                                                                                                   |
|              |                                                                                                                                                                                                      |                                                                                                                                                                                                                                                                                                                                                                                     |
| KITHOSE01    |                                                                                                                                                                                                      | 1                                                                                                                                                                                                                                                                                                                                                                                   |
| KITFITTING08 | 1/2"Connector(NOT USED)                                                                                                                                                                              | 1                                                                                                                                                                                                                                                                                                                                                                                   |
|              | KIT220CAB<br>KIT214FADA<br>KITWSTRIP03<br>KIT236HP<br>KIT25C62HCSS<br>KIT09FWZ019<br>KITELBOW04<br>KITFITTING09<br>KITFITTING09<br>KITFITTING18<br>KITFITTING04<br>KITHOSE05<br>KIT214G<br>KITHOSE01 | KIT220CABCool Air BoxKIT214FADAFilter AdapterKIT214FADAFilter AdapterKITWSTRIP03Weather Strip 33"KIT236HPHardware & InstructionsKIT25C62HCSS1/4-20 X 5/8" Hex BoltKIT09FWZ0191/4" Flat WasherKITELBOW041/2" x 90° ElbowKITFITTING091/4"NPT x1/2" Barbed FittingKITFITTING181/4"NPT Hex PlugKITFITTING041/4"NPT Hex PlugKITP1214GAdapter GasketKITHOSE0122" Breather hose (NOT USED) |

6. Install the adapter gasket (#12) and filter adapter (#3) into the CAB using three 1/4-20 x 5/8" bolts (#5) and flat washers (#6) as shown. Refer to the line drawing above for reference.

7. Install the 1/4" NPT x 1/2" barbed fitting (#8) into the filter adapter as shown. 2003 Models: Install the 1/4"NPT plug (#10) in place of the barbed fitting.