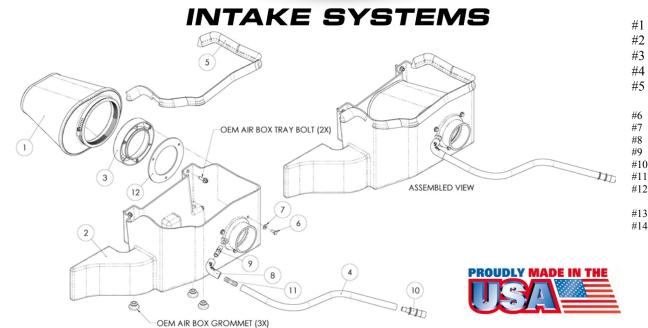

### **Packing List:**

|   | 721-476      | Airaid Premium Filter        | 1  |
|---|--------------|------------------------------|----|
|   | KIT220CAB    | Cool Air Box                 | 1  |
|   | KIT214FADA   | Filter Adapter               | 1  |
|   | KITHOSE01    | 1/2" x 22" Breather Hose     | 1  |
|   | KITWSTRIP03  | Weather Strip 33"            | 1  |
|   | KIT236HP     | Hardware & Instructions      | 1  |
|   | KIT25C62HCSS | 1/4-20 X 5/8" Hex Bolt       | 3  |
|   | KIT09FWZ019  | 1/4" Flat Washer             | 3  |
|   | KITELBOW04   | 1/2" x 90° Elbow             | 1  |
|   | KITFITTING09 | 1/4"NPT x1/2" Barbed Fitting | 1  |
| ) | KITFITTING18 | 1/2" x 3/4" Barbed Connector | 1  |
| 1 | KITFITTING08 | 1/2" x 1/2" Barbed Connector | 1  |
| 2 | KIT214G      | Adapter Gasket               | 1  |
|   |              |                              |    |
| 3 | KITFITTING04 | 1/4 Hex Plug (NOT USED)      | 1  |
| 1 | KITHOSE05    | 3/4" Breather Hose (NOT USED | )1 |

#### **Packing List:**

| 721-476      | Airaid Premium Filter                                                                                                                                                                                | 1                                                                                                                                                                                                                                                                                                                                                                                   |
|--------------|------------------------------------------------------------------------------------------------------------------------------------------------------------------------------------------------------|-------------------------------------------------------------------------------------------------------------------------------------------------------------------------------------------------------------------------------------------------------------------------------------------------------------------------------------------------------------------------------------|
| KIT220CAB    | Cool Air Box                                                                                                                                                                                         | 1                                                                                                                                                                                                                                                                                                                                                                                   |
| KIT214FADA   | Filter Adapter                                                                                                                                                                                       | 1                                                                                                                                                                                                                                                                                                                                                                                   |
| KITWSTRIP03  | Weather Strip 33"                                                                                                                                                                                    | 1                                                                                                                                                                                                                                                                                                                                                                                   |
| KIT236HP     | Hardware & Instructions                                                                                                                                                                              | 1                                                                                                                                                                                                                                                                                                                                                                                   |
| KIT25C62HCSS | 1/4-20 X 5/8" Hex Bolt                                                                                                                                                                               | 3                                                                                                                                                                                                                                                                                                                                                                                   |
| KIT09FWZ019  | 1/4" Flat Washer                                                                                                                                                                                     | 3                                                                                                                                                                                                                                                                                                                                                                                   |
| KITELBOW04   | 1/2" x 90° Elbow                                                                                                                                                                                     | 1                                                                                                                                                                                                                                                                                                                                                                                   |
| KITFITTING09 | 1/4"NPT x1/2" Barbed Fitting                                                                                                                                                                         | 1                                                                                                                                                                                                                                                                                                                                                                                   |
| KITFITTING18 | 1/2" x 3/4" Barbed Connector                                                                                                                                                                         | 1                                                                                                                                                                                                                                                                                                                                                                                   |
| KITFITTING04 | 1/4"NPT Hex Plug                                                                                                                                                                                     | 1                                                                                                                                                                                                                                                                                                                                                                                   |
| KITHOSE05    | 3/4" x 2 1/2" Breather Hose                                                                                                                                                                          | 1                                                                                                                                                                                                                                                                                                                                                                                   |
| KIT214G      | Adapter Gasket                                                                                                                                                                                       | 1                                                                                                                                                                                                                                                                                                                                                                                   |
|              |                                                                                                                                                                                                      |                                                                                                                                                                                                                                                                                                                                                                                     |
| KITHOSE01    |                                                                                                                                                                                                      | 1                                                                                                                                                                                                                                                                                                                                                                                   |
| KITFITTING08 | 1/2"Connector(NOT USED)                                                                                                                                                                              | 1                                                                                                                                                                                                                                                                                                                                                                                   |
|              | KIT220CAB<br>KIT214FADA<br>KITWSTRIP03<br>KIT236HP<br>KIT25C62HCSS<br>KIT09FWZ019<br>KITELBOW04<br>KITFITTING09<br>KITFITTING09<br>KITFITTING18<br>KITFITTING04<br>KITHOSE05<br>KIT214G<br>KITHOSE01 | KIT220CABCool Air BoxKIT214FADAFilter AdapterKIT214FADAFilter AdapterKITWSTRIP03Weather Strip 33"KIT236HPHardware & InstructionsKIT25C62HCSS1/4-20 X 5/8" Hex BoltKIT09FWZ0191/4" Flat WasherKITELBOW041/2" x 90° ElbowKITFITTING091/4"NPT x1/2" Barbed FittingKITFITTING181/4"NPT Hex PlugKITFITTING041/4"NPT Hex PlugKITP1214GAdapter GasketKITHOSE0122" Breather hose (NOT USED) |