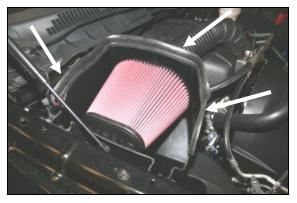

14. Install the Airaid Premium Filter (#1) onto the filter adapter and tighten the clamp. Next install the weather strip (#5) on the top of the CAB as shown. (*Hint: Start at one end of the* CAB and work your way towards the other end.)

## 15. Double check your work!

Make sure there is no foreign material in the intake path. Make sure all clamps, hoses, fasteners, and wiring connections are tight.

16. Reconnect the negative battery cable!