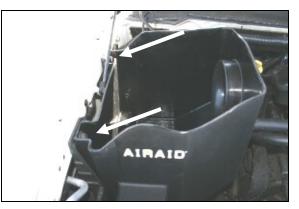

**6.** Install the three grommets removed in step #5 into the bottom of the Airaid Cool Air Box (CAB) (#2) at the locations shown here.

**7.** Install the adapter gasket (#12) and filter adapter (#3) into the **CAB** using three 1/4-20 x 5/8" bolts (#6) and flat washers (#7) as shown. *Refer to the line drawing above for reference.* 

**4.** Install the three grommets removed in step # 3 into the bottom of the Airaid Cool Air Box (CAB) (#2) at the locations shown here.

5. Using a 13mm socket, remove the two bolts that hold the airbox mount to the inside right fender. Save them for reinstallation in step #8.