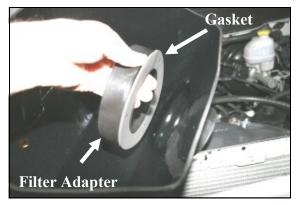

**6.** Install the three grommets removed in step #5 into the bottom of the Airaid Cool Air Box (CAB) (#2) at the locations shown here.

**7.** Install the adapter gasket (#12) and filter adapter (#3) into the **CAB** using three 1/4-20 x 5/8" bolts (#6) and flat washers (#7) as shown. *Refer to the line drawing above for reference.* 

6. Install the adapter gasket (#12) and filter adapter (#3) into the CAB using three 1/4-20 x 5/8" bolts (#5) and flat washers (#6) as shown. Refer to the line drawing above for reference.

7. Install the 1/4" NPT x 1/2" barbed fitting (#8) into the filter adapter as shown. 2003 Models: Install the 1/4"NPT plug (#10) in place of the barbed fitting.