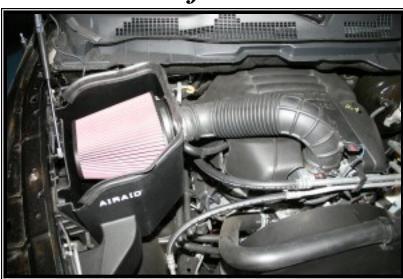

14. Install the Airaid Premium Filter (#1) onto the filter adapter and tighten the clamp. Next install the weather strip (#5) on the top of the CAB as shown. (*Hint: Start at one end of the* CAB and work your way towards the other end.)

**2004-05 Models:** Insert the 1/2" x 3/4" connector into the factory breather hose and then install the rubber elbow between the two 1/2" barbed fittings, similar to what is shown above.

**11.** Install the Airaid Premium Filter (#1) onto the filter adapter and tighten the clamp. Next install the weather strip (#4) on the top of the **CAB** as shown. (*Hint: Start at one end of the* **CAB** *and work your way towards the other end.*)