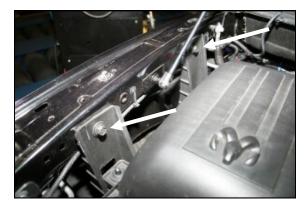

#### **Tools Required For Installation:**

5/16",7/16",10mm,13mm Sockets 9/16" Wrench Ratchet & Extension

**3.** Using a 13mm socket, remove the two bolts that hold the air cleaner mount to the inside right fender. Save them for reinstallation in step #9.