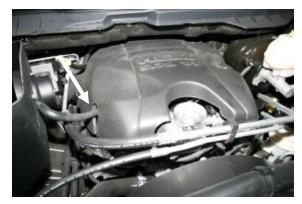

**2.** Lift up the front of the engine beauty cover, and then pull it towards you to remove it from the vehicle. It is only held in position by rubber grommets.

Installation Instructions Airaid Part Number 303-236 For use on: 2009-12 Dodge Ram 1500/2500/3500 5.7L V-8

**12.** Reinstall the factory beauty cover making sure that the grommets are aligned with the grommet posts and that the crankcase breather hose is aligned in the slot on the side of the cover.

**13.** Reinstall the factory air intake tube. Reconnect the electrical connector to the temperature sensor, and then tighten both hose clamps.