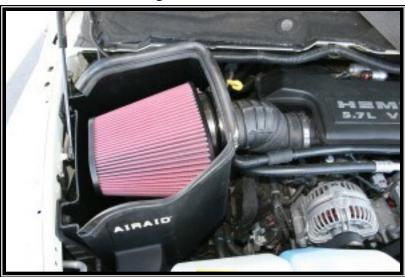

14. Install the Airaid Premium Filter (#1) onto the filter adapter and tighten the clamp. Next install the weather strip (#5) on the top of the CAB as shown. (*Hint: Start at one end of the* CAB and work your way towards the other end.)

**2004-05 Models:** Insert the 1/2" x 3/4" connector into the factory breather hose and then install the rubber elbow between the two 1/2" barbed fittings, similar to what is shown above.

**11.** Install the Airaid Premium Filter (#1) onto the filter adapter and tighten the clamp. Next install the weather strip (#4) on the top of the **CAB** as shown. (*Hint: Start at one end of the* **CAB** *and work your way towards the other end.*)