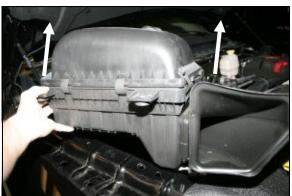

**4.** Rock the airbox back and forth as you are lifting it straight up to remove it from the vehicle. It is only held in by grommets.

**5.** Remove and save three grommets from the bottom of the factory airbox. They will be reused in step #6.

2. Rock the airbox back and forth as you are lifting it straight up to remove it from the vehicle. It is only held in by grommets.

**Installation Instructions** Airaid Part Number 301-236 For use on: 2003-08 Dodge Ram 1500/2500/3500 3.7L, 4.7L, 5.7L V-8 2009-11 Dodge Ram 1500 **4.7**L