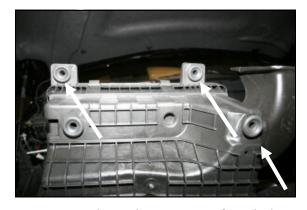

**4.** Rock the airbox back and forth as you are lifting it straight up to remove it from the vehicle. It is only held in by grommets.

**5.** Remove and save three grommets from the bottom of the factory airbox. They will be reused in step #6.

**Tools Required For Installation:** 

5/16",7/16",10mm, 13mm Sockets 9/16" Wrench ,Ratchet & Extension

3. Remove and save three grommets from the bottom of the factory airbox. They will be reused in step #4.