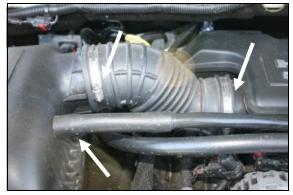

1. **Disconnect the negative battery cable! 2009 Models:** Locate the temperature sensor on the air intake tube, slide the red tab, squeeze the black tab on the electrical connector, and then disconnect the temperature sensor from the air intake tube. Disconnect the crankcase breather tube from the air filter box. Loosen one hose clamp at each end of the air intake tube and remove it from the vehicle.

OEM AIR BOX GROMMET (3X)

1. Disconnect the negative battery cable! Loosen the two hose clamps on the flexible intake tube, one at the airbox lid and one at the resonator. Slide the flexible tube off of the lid and the resonator and remove it from the vehicle. 2004-08 Models: Disconnect the crankcase breather hose that attaches to the factory airbox lid.