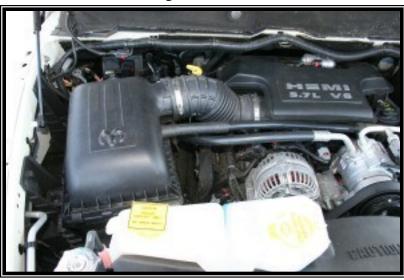

OEM AIR BOX GROMMET (3X)

1. Disconnect the negative battery cable! Loosen the two hose clamps on the flexible intake tube, one at the airbox lid and one at the resonator. Slide the flexible tube off of the lid and the resonator and remove it from the vehicle. 2004-08 Models: Disconnect the crankcase breather hose that attaches to the factory airbox lid.

2. Rock the airbox back and forth as you are lifting it straight up to remove it from the vehicle. It is only held in by grommets.

**Installation Instructions** Airaid Part Number 301-236 For use on: 2003-08 Dodge Ram 1500/2500/3500 3.7L, 4.7L, 5.7L V-8 2009-11 Dodge Ram 1500 **4.7**L