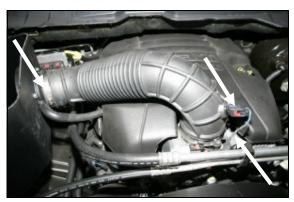

1. **Disconnect the negative battery cable! 2009 Models:** Locate the temperature sensor on the air intake tube, slide the red tab, squeeze the black tab on the electrical connector, and then disconnect the temperature sensor from the air intake tube. Disconnect the crankcase breather tube from the air filter box. Loosen one hose clamp at each end of the air intake tube and remove it from the vehicle.

**12.** Reinstall the factory beauty cover making sure that the grommets are aligned with the grommet posts and that the crankcase breather hose is aligned in the slot on the side of the cover.

**13.** Reinstall the factory air intake tube. Reconnect the electrical connector to the temperature sensor, and then tighten both hose clamps.