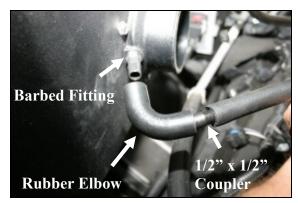

**11.** Install the supplied 1/2" x 1/2" plastic coupler (#11) into the 1/2" hose from step #10. Next connect the 1/2" rubber elbow (#8) between the 1/2" connector and the barbed fitting on the filter adapter.