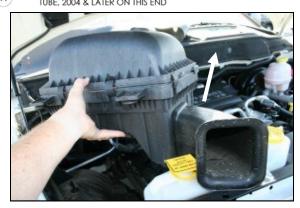

**4.** Rock the airbox back and forth as you are lifting it straight up to remove it from the vehicle. It is only held in by grommets.

**5.** Remove and save three grommets from the bottom of the factory airbox. They will be reused in step #6.

2. Rock the airbox back and forth as you are lifting it straight up to remove it from the vehicle. It is only held in by grommets.

**Installation Instructions** Airaid Part Number 301-236 For use on: 2003-08 Dodge Ram 1500/2500/3500 3.7L, 4.7L, 5.7L V-8 2009-11 Dodge Ram 1500 **4.7**L