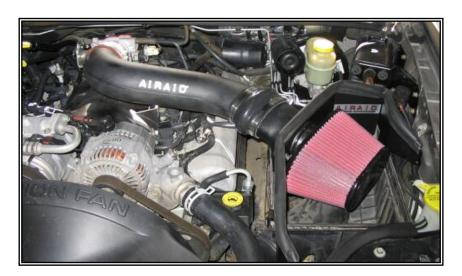

d Modular Intake Tube. Use the two #56 hose clamps on the hump hose and a #56 & #52 hose clamp on the big & small ends of the reducer.



9. Position the Airaid Modular Intake Tube assembly to connect the reducer to the throttle body and the hump hose to the Airaid Cool Air Dam. (Note: leave the hose clamps loose until final assembly)



10. Connect the factory breather hose the Airaid Modular Intake Tube & secure hose with the #16 black speed clamp provided.



**11.** Mount the Airaid Premium filter & weather strip onto the Cool Air Dam. (*Hint*: start the weather strip at a corner and work towards the ends)

- **12.** Double check your work to be certain that all nuts, bolts, and clamps are securely fastened.
- 13. <u>Reconnect the negative</u> battery cable.



# **Before**



After!



# Don't Forget Your AIRAID Filter Tune-Up Kit!



P/N 790-550

Instructions Revision Date: 5/19/04