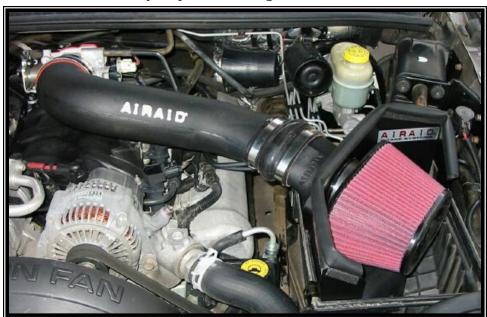

TRUCTIONS 99-04 Jeep Grand Cherokee 4.7L

Thank you for purchasing the Airaid Intake System. Please read the instruction manual carefully before proceeding with the installation. Contact Airaid @ (800) 498-6951 8:00 AM - 5:00 PM MST weekdays for questions regarding fit or instructions that are not clear to you. Your Airaid Intake System was carefully inspected and packaged. Check that no parts are missing, or were damaged during shipping. If any parts are missing, contact Airaid. The air filter element is protected from direct exposure to water and debris; care should be taken not to drive through deep water. WATER INGESTION IS THE DRIVERS RESPONSIBILTY! The air filter is reusable and should be cleaned using the Airaid Filter Tune-Up Kit periodically.

### Thank you for selecting Airaid.



#### Packing List:

|                | 8                          |   |
|----------------|----------------------------|---|
| 720-440        | Airaid Premium Filter      | 1 |
| KIT127DC       | Cool Air Dam               | 1 |
| KIT127A        | Black Plastic Tube Adapter | 1 |
| KIT927T        | Black Plastic Intake Tube  | 1 |
| KITHUMPHS03    | Silicone Hump Hose         | 1 |
| KITRDCR01      | Silicone Reducer Hose      | 1 |
| KITWSTRIP02    | Weather Strip 28½"         | 1 |
| KIT127HP       | Hardware & Instructions    | 1 |
| - KIT15DHC3050 | 1/4-20 Button Head Bolt    | 2 |
|                |                            |   |

#### Packing List (cont'd):

|               | 9 ,                   |   |
|---------------|-----------------------|---|
| -KIT09FWZ019  | 1/4" Flat Wash