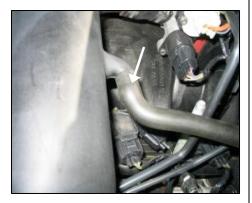

10. Connect the factory breather hose the Airaid Modular Intake Tube & secure hose with the #16 black speed clamp provided.

**11.** Mount the Airaid Premium filter & weather strip onto the Cool Air Dam. (*Hint*: start the weather strip at a corner and work towards the ends)