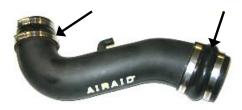

8. Slide the supplied hump hose and hose reducer onto the Airaid Modular Intake Tube. Use the two #56 hose clamps on the hump hose and a #56 & #52 hose clamp on the big & small ends of the reducer.

9. Position the Airaid Modular Intake Tube assembly to connect the reducer to the throttle body and the hump hose to the Airaid Cool Air Dam. (Note: leave the hose clamps loose until final assembly)

10. Connect the factory breather hose the Airaid Modular Intake Tube & secure hose with the #16 black speed clamp provided.

**11.** Mount the Airaid Premium filter & weather strip onto the Cool Air Dam. (*Hint*: start the weather strip at a corner and work towards the ends)