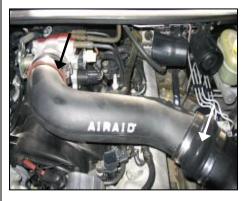

8. Slide the supplied hump hose and hose reducer onto the Airaid Modular Intake Tube. Use the two #56 hose clamps on the hump hose and a #56 & #52 hose clamp on the big & small ends of the reducer.

9. Position the Airaid Modular Intake Tube assembly to connect the reducer to the throttle body and the hump hose to the Airaid Cool Air Dam. (Note: leave the hose clamps loose until final assembly)

10. Connect the factory breather hose the Airaid Modular Intake Tube & secure hose with the #16 black speed clamp provided.

**11.** Mount the Airaid Premium filter & weather strip onto the Cool Air Dam. (*Hint*: start the weather strip at a corner and work towards the ends)