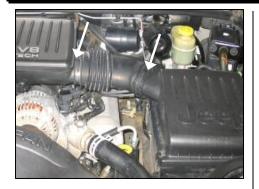

8. Slide the supplied hump hose and hose reducer onto the Airaid Modular Intake Tube. Use the two #56 hose clamps on the hump hose and a #56 & #52 hose clamp on the big & small ends of the reducer.

9. Position the Airaid Modular Intake Tube assembly to connect the reducer to the throttle body and the hump hose to the Airaid Cool Air Dam. (Note: leave the hose clamps loose until final assembly)