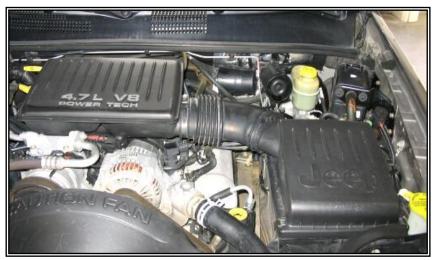

the Airaid Modular Intake Tube. Use the two #56 hose clamps on the hump hose and a #56 & #52 hose clamp on the big & small ends of the reducer.



9. Position the Airaid Modular Intake Tube assembly to connect the reducer to the throttle body and the hump hose to the Airaid Cool Air Dam. (Note: leave the hose clamps loose until final assembly)



10. Connect the factory breather hose the Airaid Modular Intake Tube & secure hose with the #16 black speed clamp provided.



**11.** Mount the Airaid Premium filter & weather strip onto the Cool Air Dam. (*Hint*: start the weather strip at a corner and work towards the ends)

- **12.** Double check your work to be certain that all nuts, bolts, and clamps are securely fastened.
- 13. <u>Reconnect the negative</u> battery cable.



# **Before**



After!



# Don't Forget Your AIRAID Filter Tune-Up Kit!



P/N 790-550

Instructions Revision Date: 5/19/04