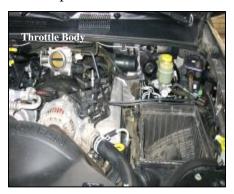

4. Loosen the hose clamp on the throttle body & both 10mm bolts securing factory air box silencer to intake manifold. Remove the factory air box silencer from engine compartment.

**5.** Remove the factory air box silencer coupler from the throttle body.