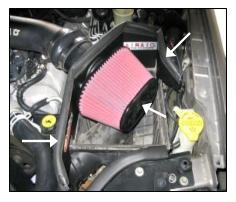

- **12.** Double check your work to be certain that all nuts, bolts, and clamps are securely fastened.
- 13. <u>Reconnect the negative</u> battery cable.

# **Before**

After!