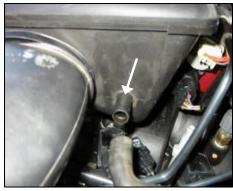

2. Remove the factory air filter box lid, accordion tube, and air filter. (Note: leave factory air filter base installed in vehicle)

**3.** Disconnect the breather hose from the factory air box silencer.