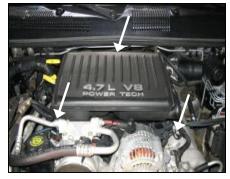

2. Remove the factory air filter box lid, accordion tube, and air filter. (Note: leave factory air filter base installed in vehicle)

**3.** Disconnect the breather hose from the factory air box silencer.

4. Loosen the hose clamp on the throttle body & both 10mm bolts securing factory air box silencer to intake manifold. Remove the factory air box silencer from engine compartment.

**5.** Remove the factory air box silencer coupler from the throttle body.