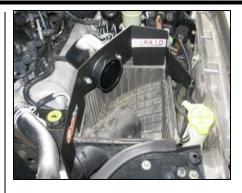

nstallation Instructions. Read Me!



1. Disconnect the negative battery cable, and then loosen both of the hose clamps to factory tube connecting factory air filter assembly to factory air box silencer.



2. Remove the factory air filter box lid, accordion tube, and air filter. (Note: leave factory air filter base installed in vehicle)



**3.** Disconnect the breather hose from the factory air box silencer.



4. Loosen the hose clamp on the throttle body & both 10mm bolts securing factory air box silencer to intake manifold. Remove the factory air box silencer from engine compartment.



**5.** Remove the factory air box silencer coupler from the throttle body.



**6.** Using the two ¼-20 bolts and washers provided, fasten the black plastic filter adapter to the Airaid Cool Air Dam.



7. Position the Airaid Cool Air Dam in place of the factory air box and snap into place.



8. Slide the supplied hump hose and hose reducer onto the Airaid Modular Intake Tube. Use the two #56 hose clamps on the hump hose and a #56 & #52 hose clamp on the big & small ends of the reducer.



9. Position the Airaid Modular Intake Tube assembly to connect the reducer to the throttle body and the hump hose to the Airaid Cool Air Dam. (Note: leave the hose clamps loose until final assembly)



10. Connect the factory breather hose the Airaid Modular Intake Tube & secure hose with the #16 black speed clamp provided.



**11.** Mount the Airaid Premium filter & weather strip onto the Cool Air Dam. (*Hint*: start the weather strip at a corner and work towards the ends)

- **12.** Double check y