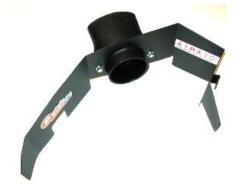

**6.** Using the two ¼-20 bolts and washers provided, fasten the black plastic filter adapter to the Airaid Cool Air Dam.

7. Position the Airaid Cool Air Dam in place of the factory air box and snap into place.

8. Slide the supplied hump hose and hose reducer onto the Airaid Modular Intake Tube. Use the two #56 hose clamps on the hump hose and a #56 & #52 hose clamp on the big & small ends of the reducer.

9. Position the Airaid Modular Intake Tube assembly to connect the reducer to the throttle body and the hump hose to the Airaid Cool Air Dam. (Note: leave the hose clamps loose until final assembly)