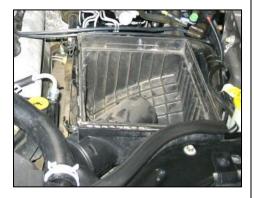

2. Remove the factory air filter box lid, accordion tube, and air filter. (Note: leave factory air filter base installed in vehicle)

**3.** Disconnect the breather hose from the factory air box silencer.