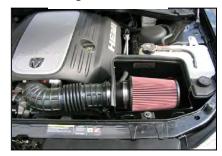

ips Screwdriver 5/16' Wrench





### Installation Instructions. Read Me!



1. Loosen the hose clamp on the intake tube.



**2.** Disconnect the breather hose from the factory air box lid.



**3.** Remove the factory air box lid and flat panel filter.



Assemble Airaid **CAD** panels using supplied hardware. Install supplied ½" nylon union through the panel hole into the ½" hose.



5. Install the Airaid CAD in place of the factory air box lid. Tighten factory hose clamp.



6. Connect the factory breather hose to nylon ½" union.



of the intake tube. Install weather strip on **CAD**. (*Note:* Start from one end of air box and work your way to the other end.)

**8.** Double check your work to be certain that all nuts, bolts, and clamps are securely fastened.

## **Before**



After!



## **Do Not Oil**

Synthamax Air Filters do not require oil. Service air filter as needed by cleaning with common non-petroleum all-purpose household cleaner and water. Simple Green®, Formula 409® or equivalent works great. Apply cleaner to outside of air filter and allow to soak. Then flush filter clean from the inside out with a garden hose and repeat steps if necessary. Do not apply high pressure water or air to clean filter. Allow filter to air dry and reinstall.

REV:03.11.13