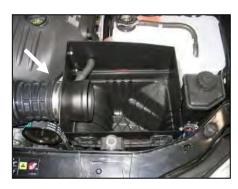

Assemble Airaid **CAD** panels using supplied hardware. Install supplied ½" nylon union through the panel hole into the ½" hose.

5. Install the Airaid CAD in place of the factory air box lid. Tighten factory hose clamp.

6. Connect the factory breather hose to nylon ½" union.

of the intake tube. Install weather strip on **CAD**. (*Note:* Start from one end of air box and work your way to the other end.)

**8.** Double check your work to be certain that all nuts, bolts, and clamps are securely fastened.