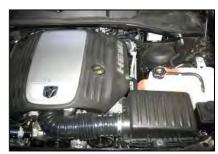

iver Phillips Screwdriver 5/16' Wrench





### Installation Instructions. Read Me!



1. Loosen the hose clamp on the intake tube.



**2.** Disconnect the breather hose from the factory air box lid.



**3.** Remove the factory air box lid and flat panel filter.



Assemble Airaid **CAD** panels using supplied hardware. Install supplied ½" nylon union through the panel hole into the ½" hose.



5. Install the Airaid CAD in place of the factory air box lid. Tighten factory hose clamp.



6. Connect the factory breather hose to nylon ½" union.



of the intake tube. Install weather strip on **CAD**. (*Note:* Start from one end of air box and work your way to the other end.)

**8.** Double check your work to be certain that all nuts, bolts, and clamps are securely fastened.

## **Before**



After!



## **Do Not Oil**

Synthamax Air Filters do not require oil. Service air filter as needed by cleaning with common non-petroleum all-purpose household cleaner and water. Simple Green®, Formula 409® or equivalent works great. Apply cleaner to outside of air filter and allow to soak. Then flush filter clean from the inside out with a garden hose and repeat steps if necessary. Do not apply high pressure water or air to clean filter. Allow filter to air dry and reinstall.

REV:03.11.13