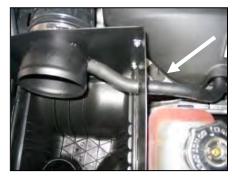

6. Connect the factory breather hose to nylon ½" union.

of the intake tube. Install weather strip on **CAD**. (*Note:* Start from one end of air box and work your way to the other end.)

**8.** Double check your work to be certain that all nuts, bolts, and clamps are securely fastened.