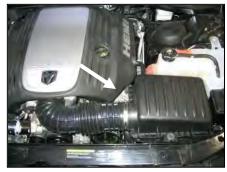

### Installation Instructions. Read Me!

1. Loosen the hose clamp on the intake tube.

**2.** Disconnect the breather hose from the factory air box lid.

**3.** Remove the factory air box lid and flat panel filter.

Assemble Airaid **CAD** panels using supplied hardware. Install supplied ½" nylon union through the panel hole into the ½" hose.

5. Install the Airaid CAD in place of the factory air box lid. Tighten factory hose clamp.