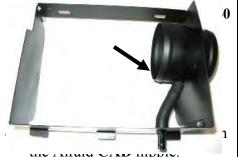

Assemble Airaid **CAD** panels using supplied hardware. Install supplied ½" nylon union through the panel hole into the ½" hose.

5. Install the Airaid CAD in place of the factory air box lid. Tighten factory hose clamp.

6. Connect the factory breather hose to nylon ½" union.

of the intake tube. Install weather strip on **CAD**. (*Note:* Start from one end of air box and work your way to the other end.)

**8.** Double check your work to be certain that all nuts, bolts, and clamps are securely fastened.