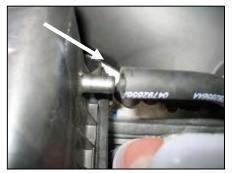

### Installation Instructions. Read Me!

1. Loosen the hose clamp on the intake tube.

**2.** Disconnect the breather hose from the factory air box lid.

**3.** Remove the factory air box lid and flat panel filter.

6. Connect the factory breather hose to nylon ½" union.

of the intake tube. Install weather strip on **CAD**. (*Note:* Start from one end of air box and work your way to the other end.)

**8.** Double check your work to be certain that all nuts, bolts, and clamps are securely fastened.