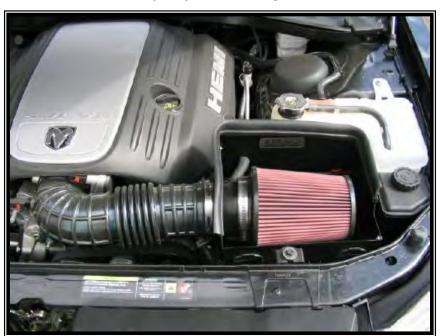

# R IRA

#350-160 INSTALLATION INSTRUCTIONS

2005-08 Dodge Magnum RT 5.7L Hemi 2005-08 Chrysler 300C 5.7L Hemi **2006-08 Charger R/T 5.7L Hemi** 

Thank you for purchasing the Airaid Intake System. Please read the instruction manual carefully before proceeding with the installation. Contact Airaid @ (800) 498-6951 8:00 AM - 5:00 PM MST weekdays for questions regarding fit or instructions that are not clear to you. Your Airaid Intake System was carefully inspected and packaged. Check that no parts are missing, or were damaged during shipping. If any parts are missing, contact Airaid. The air filter element is protected from direct exposure to water and debris; care should be taken not to drive through deep water. WATER INGESTION IS THE DRIVERS RESPONSIBILTY! The air filter is reusable and should be cleaned using the Airaid Filter Tune-Up Kit periodically.

## **Before**

After!