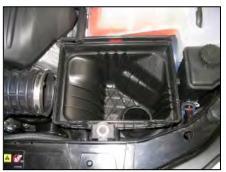

### Installation Instructions. Read Me!

1. Loosen the hose clamp on the intake tube.

**2.** Disconnect the breather hose from the factory air box lid.

**3.** Remove the factory air box lid and flat panel filter.

Assemble Airaid **CAD** panels using supplied hardware. Install supplied ½" nylon union through the panel hole into the ½" hose.

5. Install the Airaid CAD in place of the factory air box lid. Tighten factory hose clamp.