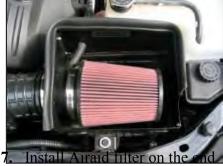

### Installation Instructions. Read Me!

1. Loosen the hose clamp on the intake tube.

**2.** Disconnect the breather hose from the factory air box lid.

**3.** Remove the factory air box lid and flat panel filter.

Assemble Airaid **CAD** panels using supplied hardware. Install supplied ½" nylon union through the panel hole into the ½" hose.

5. Install the Airaid CAD in place of the factory air box lid. Tighten factory hose clamp.