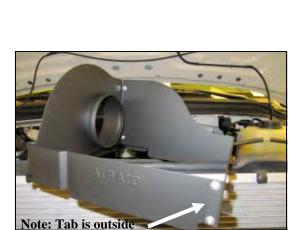

### **Tools Required For Installation:**

3/32" Allen Wrench 5/16", Socket Ratchet & Extension Phillips Screwdriver

3. Remove the factory air filter from the lower half of the airbox.

6. Install the assembly onto the lower half of the factory airbox. Slide the metal tabs into the airbox slots, and fasted the 3 airbox clips.