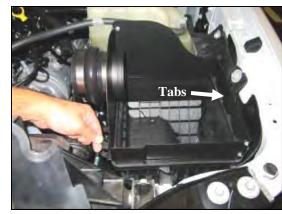

### **Tools Required For Installation:**

3/32" Allen Wrench 5/16", Socket Ratchet & Extension Phillips Screwdriver

3. Remove the factory air filter from the lower half of the airbox.

6. Install the assembly onto the lower half of the factory airbox. Slide the metal tabs into the airbox slots, and fasted the 3 airbox clips.