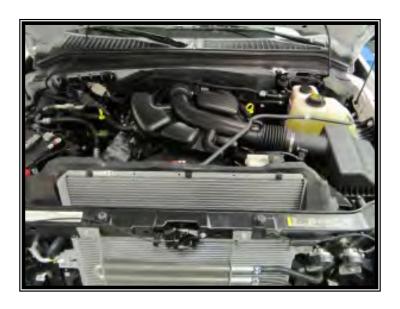

. **Do Not Use The Factory Torx Head Screws!** 



**9. A.)** Insert the Airaid Intake Tube into the couplers as shown. Check for alignment, and tighten all clamps. **B.**) Slide the Split Loom (#8) over the coolant line **C.**) Re connect the Mass Air Flow Sensor.



**10.** Install the Airaid Premium Filter (#1) to the mounting flange inside the quick fit assembly. Complete the installation by attaching the Weather Strip (#7) to the top of the panels as shown.

### 11. Double check your work!

Make sure there is no foreign material in the intake path. Make sure all clamps, hoses, bolts, and screws are tight. intake path. Make sure all clamps, hoses, bolts, and screws are tight. Periodically check the tightness of all hose clamps.

# 12. Re-connect the negative battery cable!

# Before!



# After!



Thank you for purchasing the Airaid Intake System. Contact Airaid @ (800) 498-6951 8:00 AM - 5:00 PM MST weekdays for questions regarding fit or instructions that are not clear to you. Your Airaid Intake System was carefully inspected and packaged. Check that no parts are missing, or were damaged during shipping. If any parts are missing, contact Airaid. The air filter element is protected from direct exposure to water and debris; care should be taken not to drive through deep water. WATER INGESTION IS THE DRIVERS RESPONSIBILTY! The air filter is reusable and should be cleaned using the Airaid Filter Tune-Up Kit periodically.

## Don't Forget Your AIRAID Filter Tune-Up Kit!





P/N 790-551 Aerosol Spray P/N 790-550 Squeeze Spray