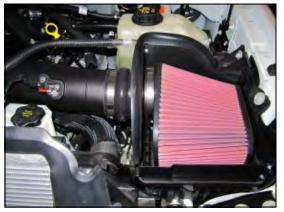

**10.** Install the Airaid Premium Filter (#1) to the mounting flange inside the quick fit assembly. Complete the installation by attaching the Weather Strip (#7) to the top of the panels as shown.

# After!

Thank you for purchasing the Airaid Intake System. Contact Airaid @ (800) 498-6951 8:00 AM - 5:00 PM MST weekdays for questions regarding fit or instructions that are not clear to you. Your Airaid Intake System was carefully inspected and packaged. Check that no parts are missing, or were damaged during shipping. If any parts are missing, contact Airaid. The air filter element is protected from direct exposure to water and debris; care should be taken not to drive through deep water. WATER INGESTION IS THE DRIVERS RESPONSIBILTY! The air filter is reusable and should be cleaned using the Airaid Filter Tune-Up Kit periodically.