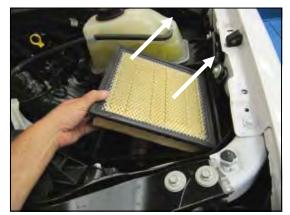

### **Tools Required For Installation:**

3/32" Allen Wrench 5/16", Socket Ratchet & Extension Phillips Screwdriver

3. Remove the factory air filter from the lower half of the airbox.

6. Install the assembly onto the lower half of the factory airbox. Slide the metal tabs into the airbox slots, and fasted the 3 airbox clips.