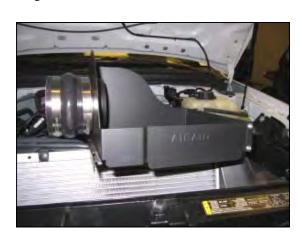

# Before!

# After!

Thank you for purchasing the Airaid Intake System. Contact Airaid @ (800) 498-6951 8:00 AM - 5:00 PM MST weekdays for questions regarding fit or instructions that are not clear to you. Your Airaid Intake System was carefully inspected and packaged. Check that no parts are missing, or were damaged during shipping. If any parts are missing, contact Airaid. The air filter element is protected from direct exposure to water and debris; care should be taken not to drive through deep water. WATER INGESTION IS THE DRIVERS RESPONSIBILTY! The air filter is reusable and should be cleaned using the Airaid Filter Tune-Up Kit periodically.