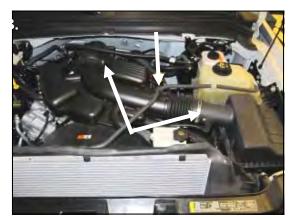

1. Disconnect the negative battery cable! Loosen the two intake clamps, unclip the coolant hose and remove the Factory intake tube.

4. Assemble the two Quick Fit panels (#3 & #4) as shown using four 6-32 screws (#9) flat washers (#11) and kep nuts (#10).

2. A.) Disconnect the Mass Air Flow (MAF) Sensor.

- **B.**) Unfasten the three airbox clips on the left side, and remove the upper half of the factory airbox.
- C.) Pull the wiring harness anchor out of the power steering reservoir.