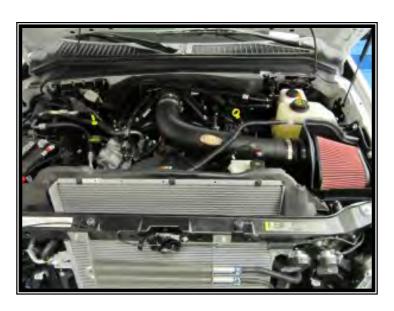

# After!

Thank you for purchasing the Airaid Intake System. Contact Airaid @ (800) 498-6951 8:00 AM - 5:00 PM MST weekdays for questions regarding fit or instructions that are not clear to you. Your Airaid Intake System was carefully inspected and packaged. Check that no parts are missing, or were damaged during shipping. If any parts are missing, contact Airaid. The air filter element is protected from direct exposure to water and debris; care should be taken not to drive through deep water. WATER INGESTION IS THE DRIVERS RESPONSIBILTY! The air filter is reusable and should be cleaned using the Airaid Filter Tune-Up Kit periodically.