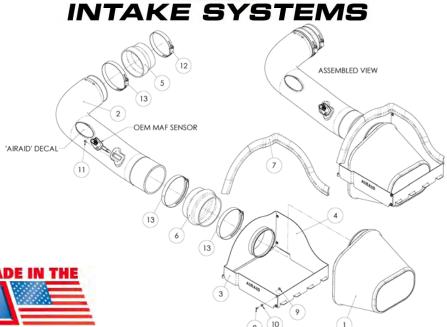

### **Packing List:**

| #1  | 720-478      | Airaid Premium Filter         | 1 |
|-----|--------------|-------------------------------|---|
| #2  | KIT231EXT    | Airaid Intake Tube            | 1 |
| #3  | KIT256 FPC   | Front Panel                   | 1 |
| #4  | KIT256RPC    | Rear Panel                    | 1 |
| #5  | KITRDCR10    | Silicone Reducer Coupler      | 1 |
| #6  | KITHUMPHS25  | Silicone Hump Hose            | 1 |
| #7  | KITWSTRIP02  | Weather Strip 23"             | 1 |
| #8  | KITLOOM01    | Split Loom 20"                | 1 |
|     | KIT256HP     | Hardware & Instructions       | 1 |
| #9  | KIT6C31MXPPZ | 6-32 x 5/16" Screw            | 4 |
| #10 | KIT6CNKEPZ   | 6-32 Keps Nut                 | 4 |
| #11 | KIT6NWSAPZ   | #6 Flat Washer                | 4 |
| #12 | KIT15BHC3038 | 8-32 x 3/8" Button Head Screw | 2 |
| #13 | KITHS52      | #52 Hose Clamp                | 1 |
| #14 | KITHS64      | #64 Hose Clamp                | 3 |
| #15 | KITBIT#T20   | T-20 Torx Driver              | 1 |

1. Disconnect the negative battery cable! Loosen the two intake clamps, unclip the coolant hose and remove the Factory intake tube.

4. Assemble the two Quick Fit panels (#3 & #4) as shown using four 6-32 screws (#9) flat washers (#11) and kep nuts (#10).

**5. A.**) Install the Silicone Hump Hose (#6) and two #64 Hose Clamps(#14) onto the Quick Fit assembly. Leave the clamps loose for now.

7. Install the Silicone Coupler (#5), one #64 Hose Clamp(#14), and the #52 Hose clamp (#13) onto the engine air inlet. Leave the clamps loose for now.

**8.** Transfer the **MAF** sensor into the Airaid Intake Tube (#2) and secure using two 8-32 x 3/8" button head screws (#12). **Do Not Use The Factory Torx Head Screws!** 

**9. A.)** Insert the Airaid Intake Tube into the couplers as shown. Check for alignment, and tighten all clamps. **B.**) Slide the Split Loom (#8) over the coolant line **C.**) Re connect the Mass Air Flow Sensor.

**10.** Install the Airaid Premium Filter (#1) to the mounting flange inside the quick fit assembly. Complete the installation by attaching the Weather Strip (#7) to the top of the panels as shown.