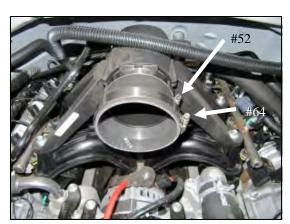

7. Install the Silicone Coupler (#5), one #64 Hose Clamp(#14), and the #52 Hose clamp (#13) onto the engine air inlet. Leave the clamps loose for now.

**8.** Transfer the **MAF** sensor into the Airaid Intake Tube (#2) and secure using two 8-32 x 3/8" button head screws (#12). **Do Not Use The Factory Torx Head Screws!** 