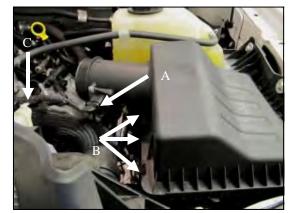

2. A.) Disconnect the Mass Air Flow (MAF) Sensor.

- **B.**) Unfasten the three airbox clips on the left side, and remove the upper half of the factory airbox.
- C.) Pull the wiring harness anchor out of the power steering reservoir.