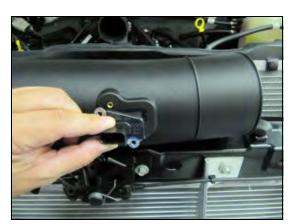

2. A.) Disconnect the Mass Air Flow (MAF) Sensor.

- **B.**) Unfasten the three airbox clips on the left side, and remove the upper half of the factory airbox.
- C.) Pull the wiring harness anchor out of the power steering reservoir.

**9. A.)** Insert the Airaid Intake Tube into the couplers as shown. Check for alignment, and tighten all clamps. **B.**) Slide the Split Loom (#8) over the coolant line **C.**) Re connect the Mass Air Flow Sensor.