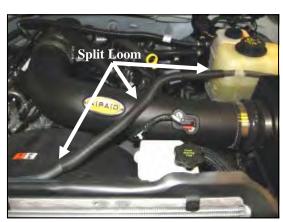

**9. A.)** Insert the Airaid Intake Tube into the couplers as shown. Check for alignment, and tighten all clamps. **B.**) Slide the Split Loom (#8) over the coolant line **C.**) Re connect the Mass Air Flow Sensor.