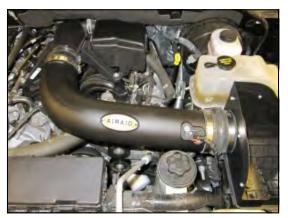

**10.** Install the Airaid Premium Filter (#1) to the mounting flange inside the quick fit assembly. Complete the installation by attaching the Weather Strip (#5) to the top of the panels as shown.

## After!

Thank you for purchasing the Airaid Intake System. Contact Airaid @ (800) 498-6951 8:00 AM - 5:00 PM MST weekdays for questions regarding fit or instructions that are not clear to you. Your Airaid Intake System was carefully inspected and packaged. Check that no parts are missing, or were damaged during shipping. If any parts are missing, contact Airaid. The air filter element is protected from direct exposure to water and debris; care should be taken not to drive through deep water. WATER INGESTION IS THE DRIVERS RESPONSIBILTY! The air filter is reusable and should be cleaned using the Airaid Filter Tune-Up Kit periodically.