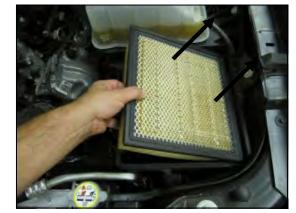

#### **Tools Required For Installation:**

3/32" Allen Wrench 5/16", Socket Ratchet & Extension Phillips Screwdriver

3. Remove the factory air filter from the lower half of the airbox.

4. Assemble the two Quick Fit panels (#3 & #4) as shown using four 6-32 screws (#9) flat washers (#11) and kep nuts (#10).