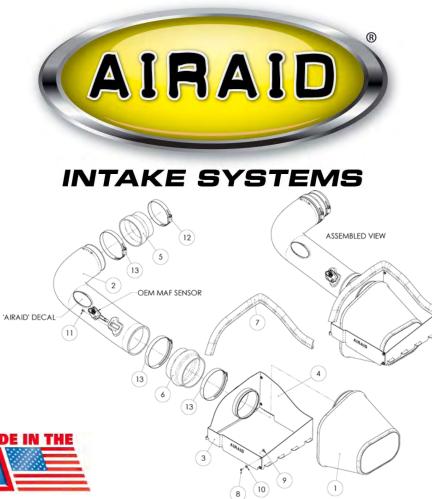

### **Installation Instructions** Part Number 400-257 2010 Ford Raptor 5.4l

#1

#2 #3 #4 #5

#6 #7

#8

#9 #10

#11

#12 #13 #14

### **Packing List:**

| 720-478      | Airaid Premium Filter         | 1 |
|--------------|-------------------------------|---|
| KIT231T      | Airaid Intake Tube            | 1 |
| KIT257 FPC   | Front Panel                   | 1 |
| KIT257RPC    | Rear Panel                    | 1 |
| KITRDCR10    | Silicone Reducer Coupler      | 1 |
| KITHUMPHS25  | Silicone Hump Hose            | 1 |
| KITWSTRIP02  | Weather Strip 23"             | 1 |
| KIT231HP     | Hardware & Instructions       | 1 |
| KIT6C31MXPPZ | 6-32 x 5/16" Screw            | 4 |
| KIT6CNKEPZ   | 6-32 Keps Nut                 | 4 |
| KIT6NWSAPZ   | #6 Flat Washer                | 4 |
| KIT15BHC3038 | 8-32 x 3/8" Button Head Screw | 2 |
| KITHS52      | #52 Hose Clamp                | 1 |
| KITHS64      | #64 Hose Clamp                | 3 |
| KITBIT#T20   | T-20 Torx Driver              |   |
|              |                               |   |