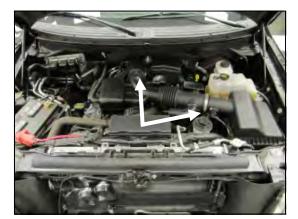

1. Disconnect the negative battery cable! Loosen the two intake clamps and remove the Factory intake tube.

2. A.) Disconnect the Mass Air Flow (MAF) Sensor.

**B.**) Unfasten the three airbox clips on the left side, and remove the upper half of the factory airbox.