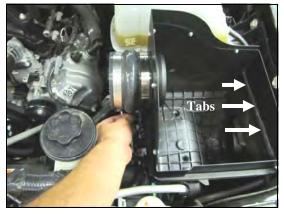

**B.**) Install the assembly onto the lower half of the factory airbox. Slide the metal tabs into the airbox slots, and fasted the 3 airbox clips.

7. Install the Silicone Coupler (#6), one #64 Hose Clamp(#14), and the #52 Hose clamp (#13) onto the engine air inlet. Leave the clamps loose for now.