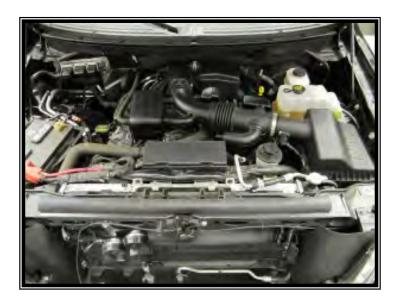

Intake Tube (#2) and secure using two 8-32 x 3/8" button head screws (#11). Do Not Use The Factory Torx Head Screws !



9. A.) Insert the Airaid Intake Tube into the couplers as shown. Check for alignment, and tighten all clamps. **B.**) Re connect the Mass Air Flow Sensor.



**10.** Install the Airaid Premium Filter (#1) to the mounting flange inside the quick fit assembly. Complete the installation by attaching the Weather Strip (#5) to the top of the panels as shown.

#### 11. Double check your work!

Make sure there is no foreign material in the intake path. Make sure all clamps, hoses, bolts, and screws are tight. intake path. Make sure all clamps, hoses, bolts, and screws are tight. Periodically check the tightness of all hose clamps.

# 12. Re-connect the negative battery cable!



**Before!** 

## After!



Thank you for purchasing the Airaid Intake System. Contact Airaid @ (800) 498-6951 8:00 AM - 5:00 PM MST weekdays for questions regarding fit or instructions that are not clear to you. Your Airaid Intake System was carefully inspected and packaged. Check that no parts are missing, or were damaged during shipping. If any parts are missing, contact Airaid. The air filter element is protected from direct exposure to water and debris; care should be taken not to drive through deep water. WATER INGESTION IS THE DRIVERS RESPONSIBILTY! The air filter is reusable and should be cleaned using the Airaid Filter Tune-Up Kit periodically.

### **Don't Forget Your AIRAID Filter Tune-Up Kit!**





### P/N 790-551 Aerosol Spray P/N 790-550 Squeeze Spray

Instructions Revision