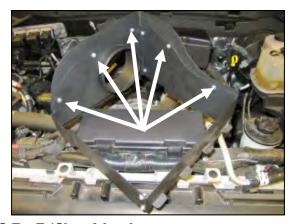

#### **Tools Required For Installation:**

3/32" Allen Wrench 5/16", Socket Ratchet & Extension Phillips Screwdriver

3. Remove the factory air filter from the lower half of the airbox.

4. Assemble the two Quick Fit panels (#3 & #4) as shown using four 6-32 screws (#9) flat washers (#11) and kep nuts (#10).

5. For F-150 models only: Fasten the Extension panel (#5) to the outside of the panel assembly using the remaining 6-32 screws, flat washers, and kep nuts.

6. A.) Install the Silicone Hump Hose (#7) and two #64 Hose Clamps(#14) onto the Quick Fit assembly. Leave the clamps loose for now.