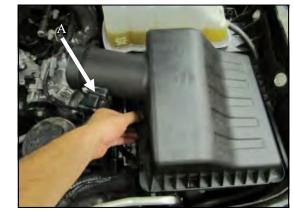

1. Disconnect the negative battery cable! Loosen the two intake clamps and remove the Factory intake tube.

2. A.) Disconnect the Mass Air Flow (MAF) Sensor.

**B.**) Unfasten the three airbox clips on the left side, and remove the upper half of the factory airbox.