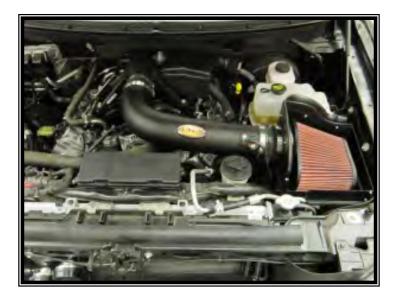

# 12. Re-connect the negative battery cable!

**Before!** 

## After!

Thank you for purchasing the Airaid Intake System. Contact Airaid @ (800) 498-6951 8:00 AM - 5:00 PM MST weekdays for questions regarding fit or instructions that are not clear to you. Your Airaid Intake System was carefully inspected and packaged. Check that no parts are missing, or were damaged during shipping. If any parts are missing, contact Airaid. The air filter element is protected from direct exposure to water and debris; care should be taken not to drive through deep water. WATER INGESTION IS THE DRIVERS RESPONSIBILTY! The air filter is reusable and should be cleaned using the Airaid Filter Tune-Up Kit periodically.