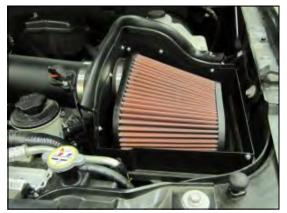

**10.** Install the Airaid Premium Filter (#1) to the mounting flange inside the quick fit assembly. Complete the installation by attaching the Weather Strip (#5) to the top of the panels as shown.