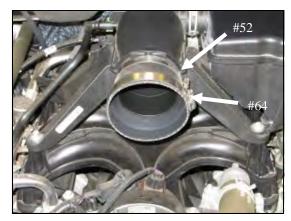

**B.**) Install the assembly onto the lower half of the factory airbox. Slide the metal tabs into the airbox slots, and fasted the 3 airbox clips.

7. Install the Silicone Coupler (#6), one #64 Hose Clamp(#14), and the #52 Hose clamp (#13) onto the engine air inlet. Leave the clamps loose for now.

8. Transfer the MAF sensor into the Airaid Intake Tube (#2) and secure using two 8-32 x 3/8" button head screws (#11). Do Not Use The Factory Torx Head Screws !

9. A.) Insert the Airaid Intake Tube into the couplers as shown. Check for alignment, and tighten all clamps. **B.**) Re connect the Mass Air Flow Sensor.