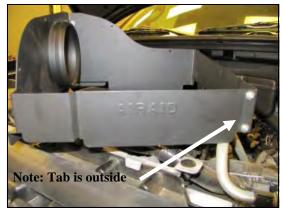

**B.**) Install the assembly onto the lower half of the factory airbox. Slide the metal tabs into the airbox slots, and fasted the 3 airbox clips.

7. Install the Silicone Coupler (#6), one #64 Hose Clamp(#14), and the #52 Hose clamp (#13) onto the engine air inlet. Leave the clamps loose for now.