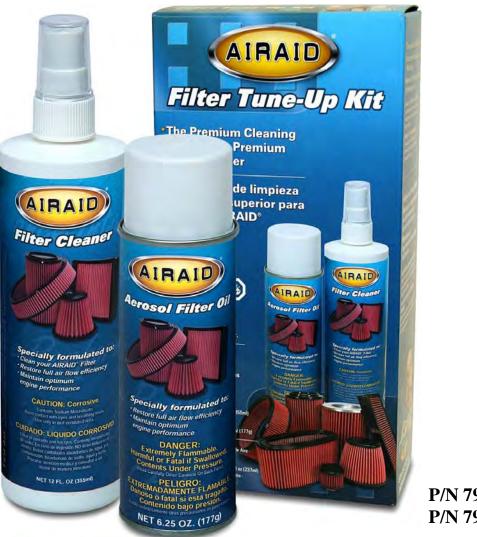

### **Don't Forget Your AIRAID Filter Tune-Up Kit!**

### P/N 790-551 Aerosol Spray P/N 790-550 Squeeze Spray

Instructions Revision Date: 09/16/10

Airaid Filter Co. 2688 E Rose Garden Ln. Phoenix AZ 85050 (800) 498-6951 AiraidInfo@airaid.com www.airaid.com