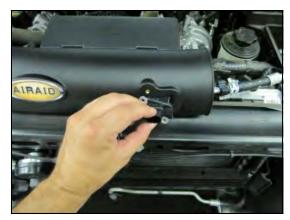

8. Transfer the MAF sensor into the Airaid Intake Tube (#2) and secure using two 8-32 x 3/8" button head screws (#11). Do Not Use The Factory Torx Head Screws !

9. A.) Insert the Airaid Intake Tube into the couplers as shown. Check for alignment, and tighten all clamps. **B.**) Re connect the Mass Air Flow Sensor.