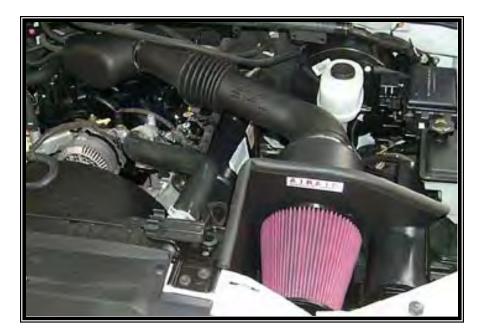

Thank you for purchasing the Airaid Intake System. Please read the instruction manual carefully before proceeding with the installation. Contact Airaid @ (800) 498-6951: 8:00 AM - 5:00 PM MST Weekdays for questions regarding fit or instructions that are not clear to you. Your Airaid Intake System was carefully inspected and packaged. Check that no parts are missing or damaged during shipping. If any parts are missing, contact Airaid. The air filter element is protected from direct exposure to water and debris in its new location. Care should be taken not to drive through deep water. WATER INGESTION IS THE DRIVERS RESPONSIBILITY