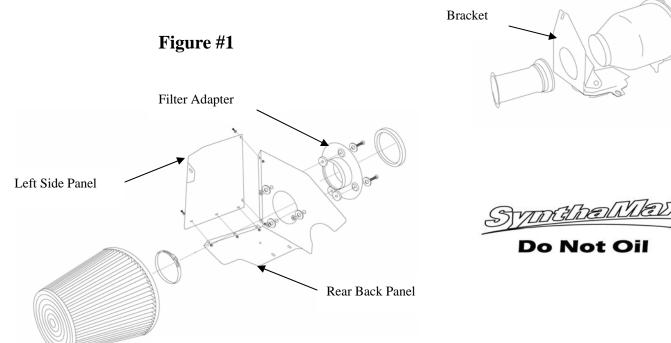

#### IV Assemble Airaid Cool Air Dam.

- a) Bolt the two panels together with the supplied #6 hardware. See Fig#1
- b) Bolt the Filter Adapter to the Back Panel with the supplied 1/4" hardware.

#### a) Check that no foreign objects are in the intake path.

- b) Check throttle linkage for full open and closed travel.
- c) Reconnect battery terminal. Enjoy!

Synthamax Air Filters <u>do not</u> require <u>oil</u>. Service air filter as needed by cleaning with common non-petroleum all-purpose household cleaner and water. Simple Green®, Formula 409® or equivalent works great. Apply cleaner to outside of air filter and allow to soak. Then flush filter clean from the inside out with a garden hose and repeat steps if necessary. Do not apply high pressure water or air to clean filter. Allow filter to air dry and reinstall.