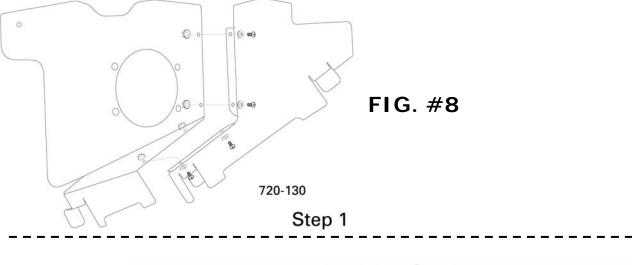

### 4) Assemble **AIRAID**.

- a) Unbolt MAF from air box lid. See FIG#5
- b) Assemble the two AirAid dams using the hardware provided. See FIG#6, 6a, 8
- c) Position and bolt the MAF and Filter Adapter Tube onto the AirAid dam with the supplied gasket and hardware. See FIG# 6,6a, 9
- d) Position air filter on to adapter. Finger tighten for now.