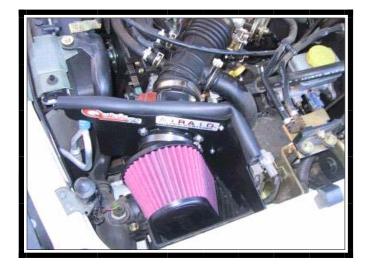

# 520-130 INSTALLATION INSTRUCTIONS 00-04 Nissan Frontier/Xterra 3.3L

Thank you for purchasing the **AIRAID Intake System**. Please read the instruction manual carefully before proceeding with the installation. Contact **AIRAID** (480-443-3333) 8:00 AM - 5:00 PM MST weekdays) for questions regarding fit or instructions that are not clear to you. Your **AIRAID Intake System** was carefully inspected and packaged. Check that no parts are missing, or were damaged during shipping. If any parts are missing, please contact **AIRAID**. The air filter element is protected from direct exposure to water and debris in its new location. Care should be taken not to drive through deep water. WATER INGESTION IS THE DRIVERS RESPONSIBILITY! The conical air filter is washable oiled cotton gauze. It is a lifetime element. A cleaner kit is offered for servicing the air filter element.