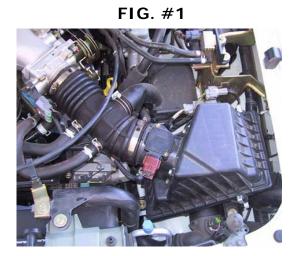

## 1) **DISCONNECT NEGATIVE (-) BATTERY CABLE**.

- 2) Remove air box top lid.
  - a) Loosen hose clamp at Mass Air Flow (M.A.F.) meter and airbox lid. See FIG. #1
  - b) Disconnect MAF sensor wire.
  - c) Unclip air box lid.
  - d) Remove lid and filter from vehicle. Set aside for later modification. See FIG. #2
- 3) Remove, modify and replace air box base.
  - a) Unbolt three 10mm bolts that fasten the air box base and remove base from vehicle.
  - b) Remove and discard tube from air box base. See FIG #3
  - c) Remove insulation pad from air box base. Use a pliers to remove the securing clips. See FIG #4
  - d) Replace modified air box base in vehicle.