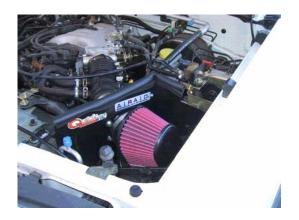

### 5) Install **AIRAID**.

- a) Position over air box base. Rotate filter as necessary to clear air box base. Snap onto base.
- b) (Skip this step for 2001 and earlier models) Install the dam extension using the hardware provided as shown. See FIG# 7, 7a
- c) Reconnect MAF to inlet tube and tighten clamp.
- d) Reconnect MAF wire harness.
- e) Press weather seal onto air dam.
- 6) Finishing up **AIRAID** Installation.
  - a) Check for any foreign objects in the air flow path.
  - b) Reconnect battery cable. Double check your work.