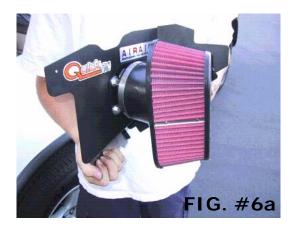

### 4) Assemble **AIRAID**.

- a) Unbolt MAF from air box lid. See FIG#5
- b) Assemble the two AirAid dams using the hardware provided. See FIG#6, 6a, 8
- c) Position and bolt the MAF and Filter Adapter Tube onto the AirAid dam with the supplied gasket and hardware. See FIG# 6,6a, 9
- d) Position air filter on to adapter. Finger tighten for now.