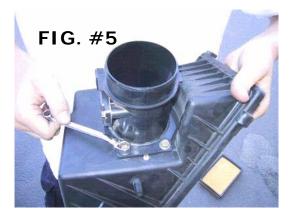

### 4) Assemble **AIRAID**.

- a) Unbolt MAF from air box lid. See FIG#5
- b) Assemble the two AirAid dams using the hardware provided. See FIG#6, 6a, 8
- c) Position and bolt the MAF and Filter Adapter Tube onto the AirAid dam with the supplied gasket and hardware. See FIG# 6,6a, 9
- d) Position air filter on to adapter. Finger tighten for now.