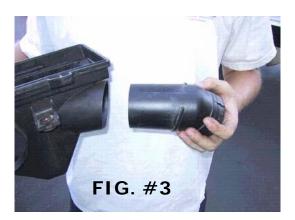

## 1) **DISCONNECT NEGATIVE (-) BATTERY CABLE**.

- 2) Remove air box top lid.
  - a) Loosen hose clamp at Mass Air Flow (M.A.F.) meter and airbox lid. See FIG. #1
  - b) Disconnect MAF sensor wire.
  - c) Unclip air box lid.
  - d) Remove lid and filter from vehicle. Set aside for later modification. See FIG. #2
- 3) Remove, modify and replace air box base.
  - a) Unbolt three 10mm bolts that fasten the air box base and remove base from vehicle.
  - b) Remove and discard tube from air box base. See FIG #3
  - c) Remove insulation pad from air box base. Use a pliers to remove the securing clips. See FIG #4
  - d) Replace modified air box base in vehicle.