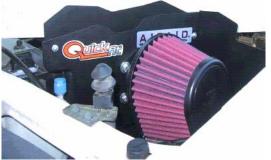

### 4) Assemble **AIRAID**.

- a) Unbolt MAF from air box lid. See FIG#5
- b) Assemble the two AirAid dams using the hardware provided. See FIG#6, 6a, 8
- c) Position and bolt the MAF and Filter Adapter Tube onto the AirAid dam with the supplied gasket and hardware. See FIG# 6,6a, 9
- d) Position air filter on to adapter. Finger tighten for now.