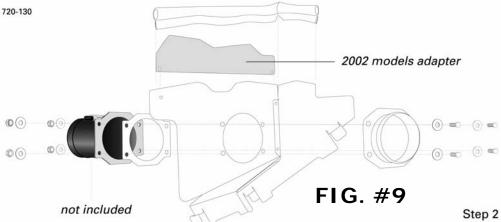

### 4) Assemble **AIRAID**.

- a) Unbolt MAF from air box lid. See FIG#5
- b) Assemble the two AirAid dams using the hardware provided. See FIG#6, 6a, 8
- c) Position and bolt the MAF and Filter Adapter Tube onto the AirAid dam with the supplied gasket and hardware. See FIG# 6,6a, 9
- d) Position air filter on to adapter. Finger tighten for now.