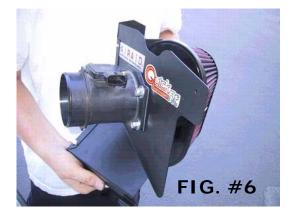

### 4) Assemble **AIRAID**.

- a) Unbolt MAF from air box lid. See FIG#5
- b) Assemble the two AirAid dams using the hardware provided. See FIG#6, 6a, 8
- c) Position and bolt the MAF and Filter Adapter Tube onto the AirAid dam with the supplied gasket and hardware. See FIG# 6,6a, 9
- d) Position air filter on to adapter. Finger tighten for now.