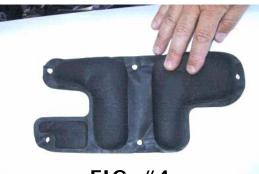

## 1) **DISCONNECT NEGATIVE (-) BATTERY CABLE**.

- 2) Remove air box top lid.
  - a) Loosen hose clamp at Mass Air Flow (M.A.F.) meter and airbox lid. See FIG. #1
  - b) Disconnect MAF sensor wire.
  - c) Unclip air box lid.
  - d) Remove lid and filter from vehicle. Set aside for later modification. See FIG. #2
- 3) Remove, modify and replace air box base.
  - a) Unbolt three 10mm bolts that fasten the air box base and remove base from vehicle.
  - b) Remove and discard tube from air box base. See FIG #3
  - c) Remove insulation pad from air box base. Use a pliers to remove the securing clips. See FIG #4
  - d) Replace modified air box base in vehicle.

2

FIG. #4

720-130

**Evergreen Performance** Scottsdale, AZ

Step 4

Þ

Ħ Ø

\_ \_