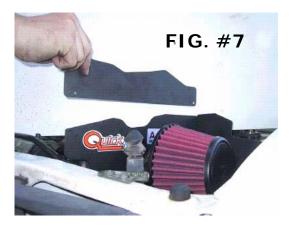

### 5) Install **AIRAID**.

- a) Position over air box base. Rotate filter as necessary to clear air box base. Snap onto base.
- b) (Skip this step for 2001 and earlier models) Install the dam extension using the hardware provided as shown. See FIG# 7, 7a
- c) Reconnect MAF to inlet tube and tighten clamp.
- d) Reconnect MAF wire harness.
- e) Press weather seal onto air dam.
- 6) Finishing up **AIRAID** Installation.
  - a) Check for any foreign objects in the air flow path.
  - b) Reconnect battery cable. Double check your work.