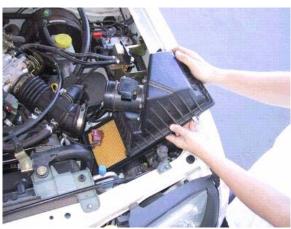

## 1) **DISCONNECT NEGATIVE (-) BATTERY CABLE**.

- 2) Remove air box top lid.
  - a) Loosen hose clamp at Mass Air Flow (M.A.F.) meter and airbox lid. See FIG. #1
  - b) Disconnect MAF sensor wire.
  - c) Unclip air box lid.
  - d) Remove lid and filter from vehicle. Set aside for later modification. See FIG. #2
- 3) Remove, modify and replace air box base.
  - a) Unbolt three 10mm bolts that fasten the air box base and remove base from vehicle.
  - b) Remove and discard tube from air box base. See FIG #3
  - c) Remove insulation pad from air box base. Use a pliers to remove the securing clips. See FIG #4
  - d) Replace modified air box base in vehicle.