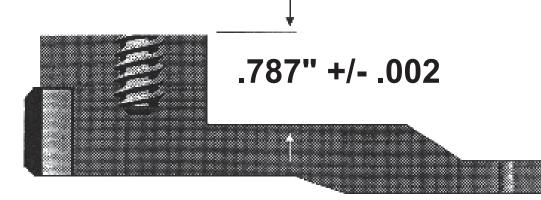

## **IMPORTANT**

1994 and up MIATA 1.8L
PART NUMBER DF580019
FLYWHEEL STEP SPECIFICATIONS

It is important to maintain the proper flywheel step specification. Failure to maintain the proper step specification may result in poor clutch performance, slipage, and/or improper release.

## NOTE:

"Centerforce part number DF580019 is designed for use with O.E.M. Mazda flywheel only!"

If using Centerforce flywheel part number 700826 or 800826, you must use Mazda Competition pressure plate and disc assembly (part number 0000-02-5403).