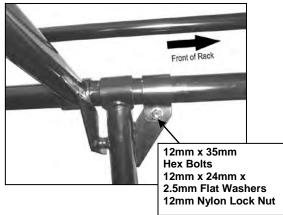

Secure the clamps on the front Uprights using the included (2) 12mm x 35mm Hex Bolts, (4) 12mm x 24mm OD x 2.5mm Flat Washers and (2) 12mm Nylon Lock Nuts.

 Attach the support brackets on the Front Cross Bar to the threaded studs using the included (2) 12mm Nylon Lock Nuts and (2) 12mm x 24mm OD x 2.5mm Flat Washers. Driver side pictured.