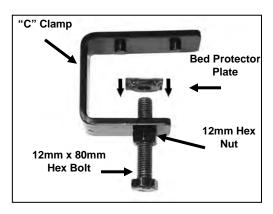

**18.** Assemble the "C" Clamps as shown below. Position the "C" Clamp over the Mounting Base and align the two posts on the "C" Clamp with the two holes in the Mounting Base, then proceed to tighten the bolt. **NOTE:** Hold the Bed Protector Plate in place as you tighten the bolt. Repeat this step for remaining "C" Clamp installations.