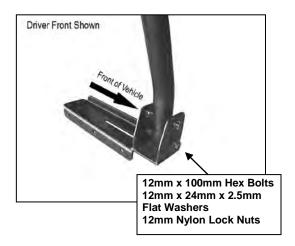

6. Locate the driver and passenger front Mounting Bases and attach them to the Front Uprights using the included (4) 12mm x 100mm Hex Bolts, (8) 12mm x 24mm OD x 2.5mm Flat Washers and (4) 12mm Nylon Lock Nuts. NOTE: Driver Front Mounting Base is the same as the passenger side rear; likewise, the passenger side Front Mounting Base is the same as driver side rear.

14. Locate the driver and passenger Rear Mounting Bases and attach them to the Rear Uprights using the included (4) 12mm x 100mm Hex Bolts, (8) 12mm x 24mm OD x 2.5mm Flat Washers and (4) 12mm Nylon Lock Nuts. NOTE: Driver Rear Mounting Base is the same as passenger front; likewise, passenger Rear Mounting Base is the same as driver front.