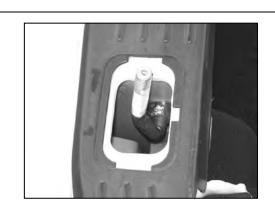

NOTE: The size of the openings in the inner bed wall may vary. For the small openings, use the round Fender Washers and for the oversized openings, use the larger Rectangular Washers.

Also, there are different designs of "L" Bolts, (offset and straight), included in the hardware kit to fit multiple applications. Select the "L" Bolt that best fits your application. Thread (1) 12mm x 37mm Washer Nut onto the "L" Bolt with the Washer side facing the inside wall on the stake pocket. If required, (for larger openings) place (1) Rectangular Washer against the Washer Nut between the Washer Nut and the inside wall on the stake pocket. See examples in Step 16.

16. With the bend towards the inside of the vehicle, insert one of the "L" Bolts through the stake pocket and out through opening in the side of the stake pocket. Secure it using either (1) 12mm x 44mm OD x 4mm Fender Washer or (1) Rectangular Washer and (1) 12mm Nylock Nut. Repeat this step for the other three stake pockets. NOTE: Refer to figures below for "L" Bolt configuration.