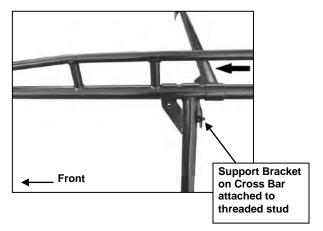

Secure the clamps on the front Uprights using the included (2) 12mm x 35mm Hex Bolts, (4) 12mm x 24mm OD x 2.5mm Flat Washers and (2) 12mm Nylon Lock Nuts.

 Attach the support brackets on the Front Cross Bar to the threaded studs using the included (2) 12mm Nylon Lock Nuts and (2) 12mm x 24mm OD x 2.5mm Flat Washers. Driver side pictured.