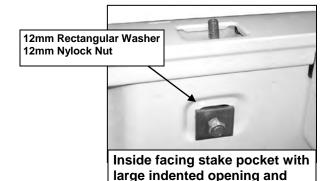

NOTE: The size of the openings in the inner bed wall may vary. For the small openings, use the round Fender Washers and for the oversized openings, use the larger Rectangular Washers.

Also, there are different designs of "L" Bolts, (offset and straight), included in the hardware kit to fit multiple applications. Select the "L" Bolt that best fits your application. Thread (1) 12mm x 37mm Washer Nut onto the "L" Bolt with the Washer side facing the inside wall on the stake pocket. If required, (for larger openings) place (1) Rectangular Washer against the Washer Nut between the Washer Nut and the inside wall on the stake pocket. See examples in Step 16.

Inside facing stake pocket with indented opening and Fender Washer pictured

Rectangular Washer pictured

Inside facing stake pocket opening with Fender Washer pictured

17. With help, position the fully assembled Construction Rack over the bed rails and previously inserted "L" Bolts. NOTE: Make sure that the "L" Bolts go through the slots in the Mounting Bases. Line up the Rear Mounting Bases to the rear stake pockets first, then move to the front. Attach the Mounting Bases to the "L" Bolts using the included (4) 12mm x 37mm OD x 3mm Flat Washers and (4) 12mm Nylon Lock Nuts. IMPORTANT! Close the tailgate slowly to make sure that the Rear Mounting Bases do not interfere with tailgate operation. Fully tighten Mounting Bases only to "L" Bolts at this time.