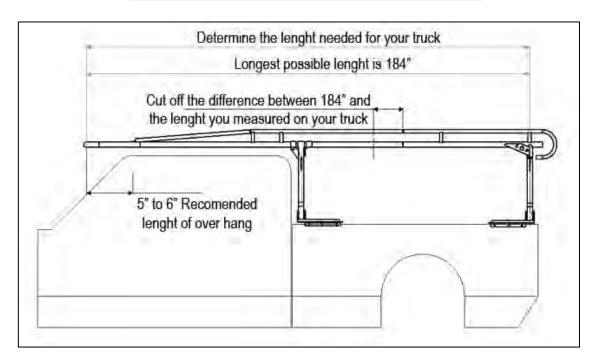

**NOTE for kit PT# xxL:** In order to properly assemble the Rack, you first need to determine if the Rack will be installed on a long or short bed truck. Depending on the length of your truck's bed you will either install the front legs in front (short bed) of the support bar or in back (long bed) of the support bar.

## Front Side Rail is designed so that the Uprights can be slid on from the front or the rear

<u>IMPORTANT!</u> Remove contents from box and verify all parts are present. Lay out all parts on a clean working area before starting the installation. Do not tighten any hardware until the Rack is fully assembled and placed on top of the vehicle.