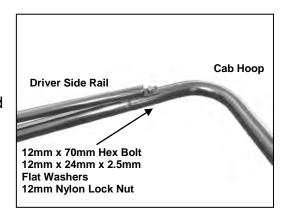

### Crew Cab with Short Bed Installation Pictured

- 1. Place the front Side Rails on a clean working surface and attach them to the Cab Hoop using the included (2) 12mm x 70mm Hex Head Bolts,
  - (4) 12mm x 24mm OD x 2.5mm Flat Washers and
  - (2) 12mm Nylon Lock Nuts.