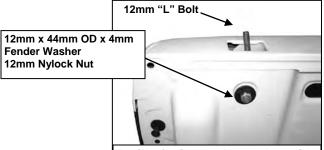

NOTE: The size of the openings in the inner bed wall may vary. For the small openings, use the round Fender Washers and for the oversized openings, use the larger Rectangular Washers.

Also, there are different designs of "L" Bolts, (offset and straight), included in the hardware kit to fit multiple applications. Select the "L" Bolt that best fits your application. Thread (1) 12mm x 37mm Washer Nut onto the "L" Bolt with the Washer side facing the inside wall on the stake pocket. If required, (for larger openings) place (1) Rectangular Washer against the Washer Nut between the Washer Nut and the inside wall on the stake pocket. See examples in Step 16.

16. With the bend towards the inside of the vehicle, insert one of the "L" Bolts through the stake pocket and out through opening in the side of the stake pocket. Secure it using either (1) 12mm x 44mm OD x 4mm Fender Washer or (1) Rectangular Washer and (1) 12mm Nylock Nut. Repeat this step for the other three stake pockets. NOTE: Refer to figures below for "L" Bolt configuration.

"L" Bolt with 12mm x 37mm Washer Nut

Offset "L" Bolts with 12mm x 37mm Washer Nut

Thread the Washer Nut in or out on the "L" Bolt to center the Bolt in the stake pocket

Front facing stake pocket opening with Fender Washer pictured