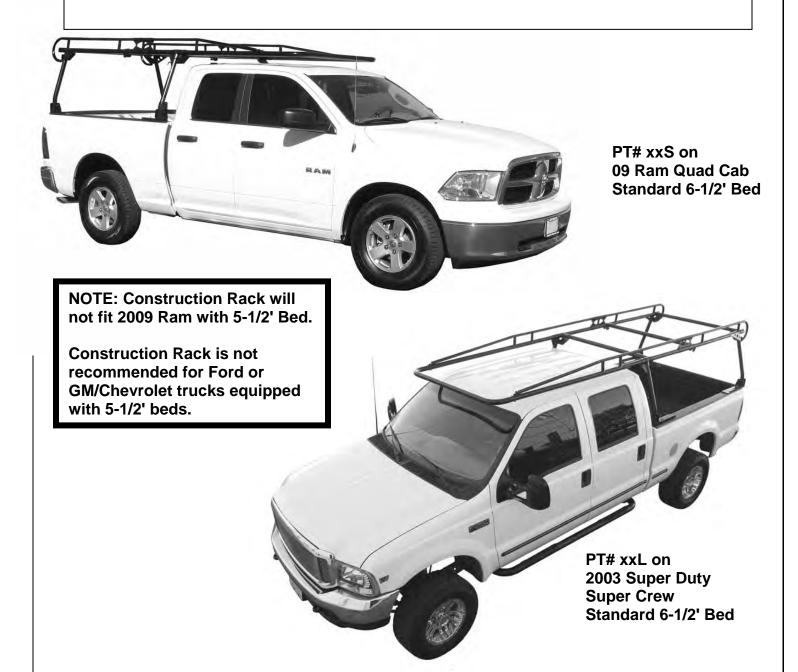

## INSTALLATION INSTRUCTIONS UNIVIVERSAL CONSTRUCTION RACK

PART # xxS / Short Rack or PART # xxL / Long Rack

**NOTE for kit PT# xxL:** In order to properly assemble the Rack, you first need to determine if the Rack will be installed on a long or short bed truck. Depending on the length of your truck's bed you will either install the front legs in front (short bed) of the support bar or in back (long bed) of the support bar.