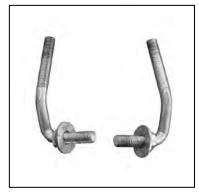

## Front Side Rail is designed so that the Uprights can be slid on from the front or the rear

<u>IMPORTANT!</u> Remove contents from box and verify all parts are present. Lay out all parts on a clean working area before starting the installation. Do not tighten any hardware until the Rack is fully assembled and placed on top of the vehicle.

2. Slide both of the Front Uprights onto the back of the Front Side Rails. NOTE: The threaded stud on the front Uprights should be facing the rear of the rack.

3. With support brackets facing the front of the rack, slide the Front Cross Bar over the Front Side Rails. Position support brackets over threaded studs. Do not tighten hardware at this time.