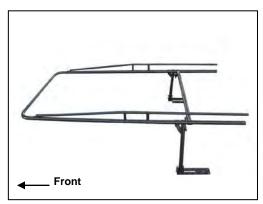

7. Before proceeding to the rear assembly, the front assembly should look like the illustration to the right.

8. NOTE: To determine passenger and driver Rear Side Rails, the bottom mounting leg on each Side Rail should curve to the outside of the Rack. Starting on the driver side, tilt the Rear Side Rail towards the inside of the Rack and then slide the Rear Cross Bar onto it.