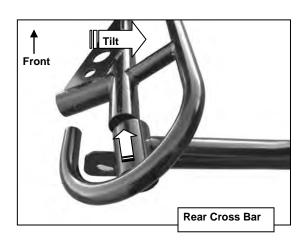

7. Before proceeding to the rear assembly, the front assembly should look like the illustration to the right.

8. NOTE: To determine passenger and driver Rear Side Rails, the bottom mounting leg on each Side Rail should curve to the outside of the Rack. Starting on the driver side, tilt the Rear Side Rail towards the inside of the Rack and then slide the Rear Cross Bar onto it.

Repeat this step for passenger side.

9. Secure the Rear Cross Bar to the end of the Side Rail using the included (2) 12mm x 35mm Hex Bolts, (2) 12mm Lock Washers and (2) 12mm x 24mm OD x 2.5mm Flat Washers. Do not tighten hardware at this time.

13. Slide the Rear Upright into the Rear Side Rail. Insert the included (1) 12mm x 70mm Hex Bolt and (1) 12mm x 24mm OD x 2.5mm Flat Washer through the Rear Upright, the support bracket on the Cross Bar and Rear Side Rail. Secure with (1) 12mm x 24mm OD x 2.5mm Flat Washer and (1) 12mm Nylon Lock Nut. NOTE: The top of the Rear Uprights should tilt towards the inside of the vehicle when properly assembled.