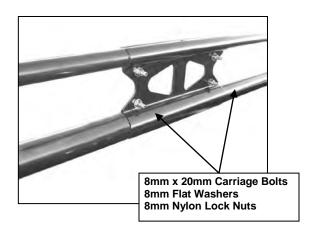

12. Secure the Side Rails together by placing one of the Connecting Plates on each side of the connected Side Rails. Attach Connecting Plates together by using the included (8) 8mm x 20mm Carriage Bolts, (8) 8mm x 24mm OD x 2mm Flat Washers and (8) 8mm Nylon Lock Nuts.