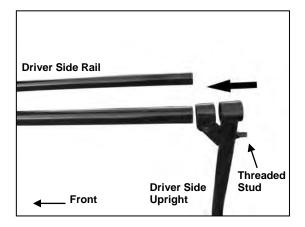

2. Slide both of the Front Uprights onto the back of the Front Side Rails. NOTE: The threaded stud on the front Uprights should be facing the rear of the rack.

3. With support brackets facing the front of the rack, slide the Front Cross Bar over the Front Side Rails. Position support brackets over threaded studs. Do not tighten hardware at this time.