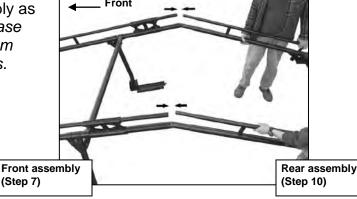

Front — Bolts mm

12mm x 35 mm Hex Bolts 12mm Lock Washer 12mm x 24mm x 2.5mm Flat Washers

**10.** Before proceeding to the next step, the assembly should look like the illustration to the right

**11.** Slide the rear assembly into front assembly as shown in figure on the right. **NOTE:** To ease the installation, start connecting the bottom tubes first, and then align the upper tubes.