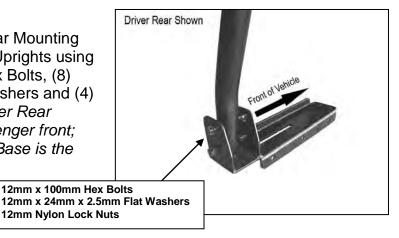

6. Locate the driver and passenger front Mounting Bases and attach them to the Front Uprights using the included (4) 12mm x 100mm Hex Bolts, (8) 12mm x 24mm OD x 2.5mm Flat Washers and (4) 12mm Nylon Lock Nuts. NOTE: Driver Front Mounting Base is the same as the passenger side rear; likewise, the passenger side Front Mounting Base is the same as driver side rear.

14. Locate the driver and passenger Rear Mounting Bases and attach them to the Rear Uprights using the included (4) 12mm x 100mm Hex Bolts, (8) 12mm x 24mm OD x 2.5mm Flat Washers and (4) 12mm Nylon Lock Nuts. NOTE: Driver Rear Mounting Base is the same as passenger front; likewise, passenger Rear Mounting Base is the same as driver front.