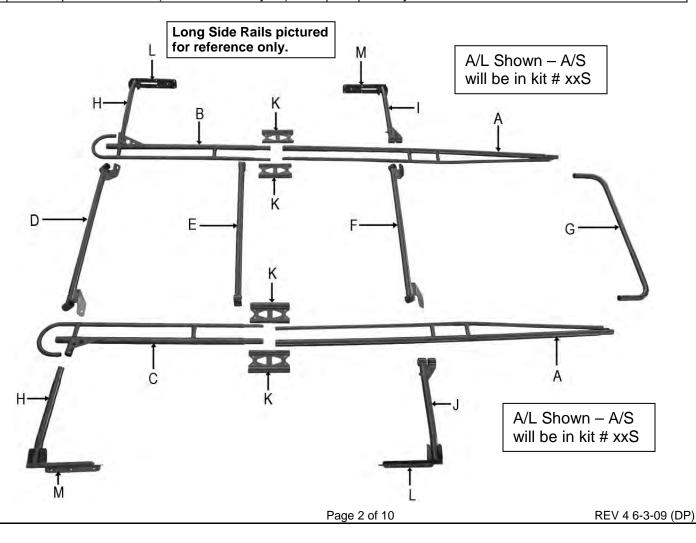

## PARTS LIST: Note: you will only have two front Side Rails either short or long depending on the part number you ordered.

| Long Front Side Rails for PT# xxL - (A/L)                                    | 4                                                                                                                                                                                                                                                                                                                                                                                                                                                                                                                                                                                                                         | Bed Protector Plates                                                                                                                                                                                                                                                                                                                                                                                                                                                                                                                                                                                                                  |
|------------------------------------------------------------------------------|---------------------------------------------------------------------------------------------------------------------------------------------------------------------------------------------------------------------------------------------------------------------------------------------------------------------------------------------------------------------------------------------------------------------------------------------------------------------------------------------------------------------------------------------------------------------------------------------------------------------------|---------------------------------------------------------------------------------------------------------------------------------------------------------------------------------------------------------------------------------------------------------------------------------------------------------------------------------------------------------------------------------------------------------------------------------------------------------------------------------------------------------------------------------------------------------------------------------------------------------------------------------------|
| Short Front Side Rails for PT# xxS - (A/S)                                   | 4                                                                                                                                                                                                                                                                                                                                                                                                                                                                                                                                                                                                                         | 12-1.75mm x 37mm Washer Nuts                                                                                                                                                                                                                                                                                                                                                                                                                                                                                                                                                                                                          |
| Driver/Left Rear Side Rail – (B)                                             | 8                                                                                                                                                                                                                                                                                                                                                                                                                                                                                                                                                                                                                         | 12-1.75mm x 100mm Hex Bolts                                                                                                                                                                                                                                                                                                                                                                                                                                                                                                                                                                                                           |
| Passenger/Right Rear Side Rail - (C)                                         | 4                                                                                                                                                                                                                                                                                                                                                                                                                                                                                                                                                                                                                         | 12-1.75mm x 80mm Hex Bolts (C-Clamps)                                                                                                                                                                                                                                                                                                                                                                                                                                                                                                                                                                                                 |
| Rear Cross Bar – (D)                                                         | 6                                                                                                                                                                                                                                                                                                                                                                                                                                                                                                                                                                                                                         | 12-1.75mm x 70mm Hex Bolts                                                                                                                                                                                                                                                                                                                                                                                                                                                                                                                                                                                                            |
| Center Cross Bar – <b>(E)</b>                                                | 4                                                                                                                                                                                                                                                                                                                                                                                                                                                                                                                                                                                                                         | 12-1.75mm x 35mm Hex Bolts                                                                                                                                                                                                                                                                                                                                                                                                                                                                                                                                                                                                            |
| Front Cross Bar – (F)                                                        | 8                                                                                                                                                                                                                                                                                                                                                                                                                                                                                                                                                                                                                         | 12mm Rectangular Washers (45mm x 35mm x 4mm)                                                                                                                                                                                                                                                                                                                                                                                                                                                                                                                                                                                          |
| Cab Hoop – (G)                                                               | 4                                                                                                                                                                                                                                                                                                                                                                                                                                                                                                                                                                                                                         | 12mm ID x 44mm OD x 43mm Fender Washers                                                                                                                                                                                                                                                                                                                                                                                                                                                                                                                                                                                               |
| Rear Uprights – (H)                                                          | 4                                                                                                                                                                                                                                                                                                                                                                                                                                                                                                                                                                                                                         | 12mm x 37mm OD x 3mm Flat Washer                                                                                                                                                                                                                                                                                                                                                                                                                                                                                                                                                                                                      |
| Driver/Left Front Upright – (I)                                              | 36                                                                                                                                                                                                                                                                                                                                                                                                                                                                                                                                                                                                                        | 12mm ID x 24mm OD x 2.5mm Flat Washers                                                                                                                                                                                                                                                                                                                                                                                                                                                                                                                                                                                                |
| Passenger/Right Rear Upright – (J)                                           | 2                                                                                                                                                                                                                                                                                                                                                                                                                                                                                                                                                                                                                         | 12mm Lock Washers                                                                                                                                                                                                                                                                                                                                                                                                                                                                                                                                                                                                                     |
| Connecting Plates – (K)                                                      | 4                                                                                                                                                                                                                                                                                                                                                                                                                                                                                                                                                                                                                         | 12mm Hex Nuts                                                                                                                                                                                                                                                                                                                                                                                                                                                                                                                                                                                                                         |
| Mounting Base-with foam padding (Driver Rear – Passenger Front) – <b>(L)</b> | 26                                                                                                                                                                                                                                                                                                                                                                                                                                                                                                                                                                                                                        | 12mm Nylon Lock Nuts                                                                                                                                                                                                                                                                                                                                                                                                                                                                                                                                                                                                                  |
| Mounting Base-with foam padding (Driver Front – Passenger Rear) – <b>(M)</b> | 12                                                                                                                                                                                                                                                                                                                                                                                                                                                                                                                                                                                                                        | 10-1.5mm x 25mm Hex Bolts (option-bolt down)                                                                                                                                                                                                                                                                                                                                                                                                                                                                                                                                                                                          |
| Offset "L" Bolts with Right Hand Bend                                        |                                                                                                                                                                                                                                                                                                                                                                                                                                                                                                                                                                                                                           | 10mm x 20mm OD x 2mm Flat Washers (option-bolt down)                                                                                                                                                                                                                                                                                                                                                                                                                                                                                                                                                                                  |
| Offset "L" Bolts with Left Hand Bend                                         | 12                                                                                                                                                                                                                                                                                                                                                                                                                                                                                                                                                                                                                        | 10mm Nylon Lock Nuts (option-bolt down)                                                                                                                                                                                                                                                                                                                                                                                                                                                                                                                                                                                               |
| "L" Bolts (Straight)                                                         | 8                                                                                                                                                                                                                                                                                                                                                                                                                                                                                                                                                                                                                         | 8-1.25mm x 20mm Carriage Bolts                                                                                                                                                                                                                                                                                                                                                                                                                                                                                                                                                                                                        |
| "C" Clamps-Long Reach (Ford Super Duty & GM)                                 | 24                                                                                                                                                                                                                                                                                                                                                                                                                                                                                                                                                                                                                        | 8mm ID x 24mm OD x 2mm Flat Washers                                                                                                                                                                                                                                                                                                                                                                                                                                                                                                                                                                                                   |
| "C" Clamps-Short Reach (Ford F-150 & Toyota)                                 | 12                                                                                                                                                                                                                                                                                                                                                                                                                                                                                                                                                                                                                        | 8mm Nylon Lock Nuts                                                                                                                                                                                                                                                                                                                                                                                                                                                                                                                                                                                                                   |
|                                                                              | Short Front Side Rails for PT# xxS – (A/S)  Driver/Left Rear Side Rail – (B)  Passenger/Right Rear Side Rail – (C)  Rear Cross Bar – (D)  Center Cross Bar – (E)  Front Cross Bar – (F)  Cab Hoop – (G)  Rear Uprights – (H)  Driver/Left Front Upright – (I)  Passenger/Right Rear Upright – (J)  Connecting Plates – (K)  Mounting Base-with foam padding (Driver Rear – Passenger Front) – (L)  Mounting Base-with foam padding (Driver Front – Passenger Rear) – (M)  Offset "L" Bolts with Right Hand Bend  Offset "L" Bolts with Left Hand Bend  "L" Bolts (Straight)  "C" Clamps-Long Reach (Ford Super Duty & GM) | Short Front Side Rails for PT# xxS – (A/S)  Driver/Left Rear Side Rail – (B)  Passenger/Right Rear Side Rail – (C)  Rear Cross Bar – (D)  Center Cross Bar – (E)  Front Cross Bar – (F)  Cab Hoop – (G)  Rear Uprights – (H)  Driver/Left Front Upright – (I)  Passenger/Right Rear Upright – (J)  Connecting Plates – (K)  Mounting Base-with foam padding (Driver Rear – Passenger Front) – (L)  Mounting Base-with foam padding (Driver Front – Passenger Rear) – (M)  Offset "L" Bolts with Right Hand Bend  24  Offset "L" Bolts with Left Hand Bend  12  "L" Bolts (Straight)  "C" Clamps-Long Reach (Ford Super Duty & GM)  24 |