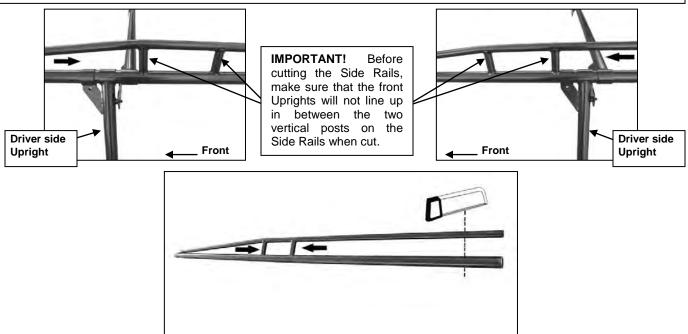

## Front Side Rail is designed so that the Uprights can be slid on from the front or the rear

<u>IMPORTANT!</u> Remove contents from box and verify all parts are present. Lay out all parts on a clean working area before starting the installation. Do not tighten any hardware until the Rack is fully assembled and placed on top of the vehicle.