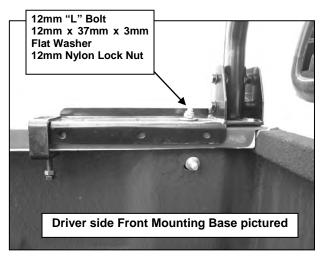

6. Locate the driver and passenger front Mounting Bases and attach them to the Front Uprights using the included (4) 12mm x 100mm Hex Bolts, (8) 12mm x 24mm OD x 2.5mm Flat Washers and (4) 12mm Nylon Lock Nuts. NOTE: Driver Front Mounting Base is the same as the passenger side rear; likewise, the passenger side Front Mounting Base is the same as driver side rear.

14. Locate the driver and passenger Rear Mounting Bases and attach them to the Rear Uprights using the included (4) 12mm x 100mm Hex Bolts, (8) 12mm x 24mm OD x 2.5mm Flat Washers and (4) 12mm Nylon Lock Nuts. NOTE: Driver Rear Mounting Base is the same as passenger front; likewise, passenger Rear Mounting Base is the same as driver front.