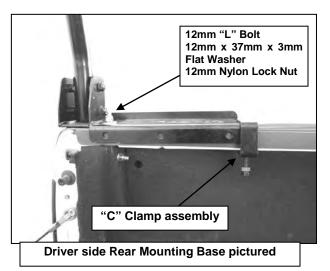

**18.** Assemble the "C" Clamps as shown below. Position the "C" Clamp over the Mounting Base and align the two posts on the "C" Clamp with the two holes in the Mounting Base, then proceed to tighten the bolt. **NOTE:** Hold the Bed Protector Plate in place as you tighten the bolt. Repeat this step for remaining "C" Clamp installations.