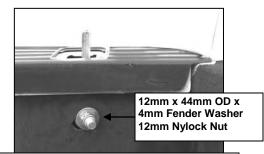

16. With the bend towards the inside of the vehicle, insert one of the "L" Bolts through the stake pocket and out through opening in the side of the stake pocket. Secure it using either (1) 12mm x 44mm OD x 4mm Fender Washer or (1) Rectangular Washer and (1) 12mm Nylock Nut. Repeat this step for the other three stake pockets. NOTE: Refer to figures below for "L" Bolt configuration.

"L" Bolt with 12mm x 37mm Washer Nut

Offset "L" Bolts with 12mm x 37mm Washer Nut

Thread the Washer Nut in or out on the "L" Bolt to center the Bolt in the stake pocket

Front facing stake pocket opening with Fender Washer pictured