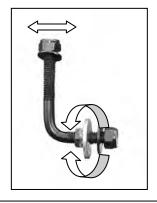

"L" Bolt with 12mm x 37mm Washer Nut

Offset "L" Bolts with 12mm x 37mm Washer Nut

Thread the Washer Nut in or out on the "L" Bolt to center the Bolt in the stake pocket

Front facing stake pocket opening with Fender Washer pictured