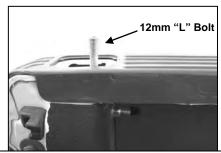

16. With the bend towards the inside of the vehicle, insert one of the "L" Bolts through the stake pocket and out through opening in the side of the stake pocket. Secure it using either (1) 12mm x 44mm OD x 4mm Fender Washer or (1) Rectangular Washer and (1) 12mm Nylock Nut. Repeat this step for the other three stake pockets. NOTE: Refer to figures below for "L" Bolt configuration.