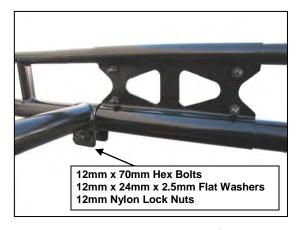

15. Attach the clamp-on Center Cross Bar to the bottom tube of the Side Rails. Use the included (2) 12mm x 70mm Hex Bolts, (4) 12mm x 24mm OD x 2.5mm Flat Washers and (2) 12mm Nylon Lock Nuts to secure the Cross Bar to the Side Rails. Do not tighten hardware at this time.