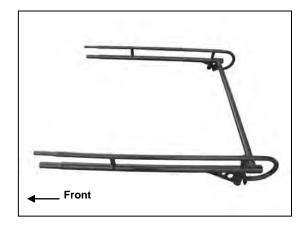

7. Before proceeding to the rear assembly, the front assembly should look like the illustration to the right.

8. NOTE: To determine passenger and driver Rear Side Rails, the bottom mounting leg on each Side Rail should curve to the outside of the Rack. Starting on the driver side, tilt the Rear Side Rail towards the inside of the Rack and then slide the Rear Cross Bar onto it.

Front — Bolts mm

12mm x 35 mm Hex Bolts 12mm Lock Washer 12mm x 24mm x 2.5mm Flat Washers

**10.** Before proceeding to the next step, the assembly should look like the illustration to the right

**11.** Slide the rear assembly into front assembly as shown in figure on the right. **NOTE:** To ease the installation, start connecting the bottom tubes first, and then align the upper tubes.