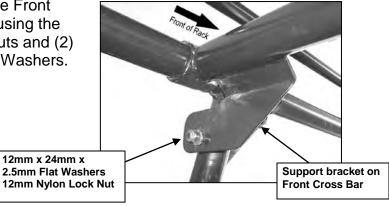

Secure the clamps on the front Uprights using the included (2) 12mm x 35mm Hex Bolts, (4) 12mm x 24mm OD x 2.5mm Flat Washers and (2) 12mm Nylon Lock Nuts.

 Attach the support brackets on the Front Cross Bar to the threaded studs using the included (2) 12mm Nylon Lock Nuts and (2) 12mm x 24mm OD x 2.5mm Flat Washers. Driver side pictured.