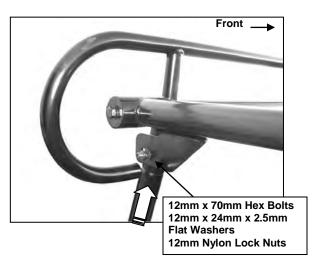

### Crew Cab with Short Bed Installation Pictured

- 1. Place the front Side Rails on a clean working surface and attach them to the Cab Hoop using the included (2) 12mm x 70mm Hex Head Bolts,
  - (4) 12mm x 24mm OD x 2.5mm Flat Washers and
  - (2) 12mm Nylon Lock Nuts.