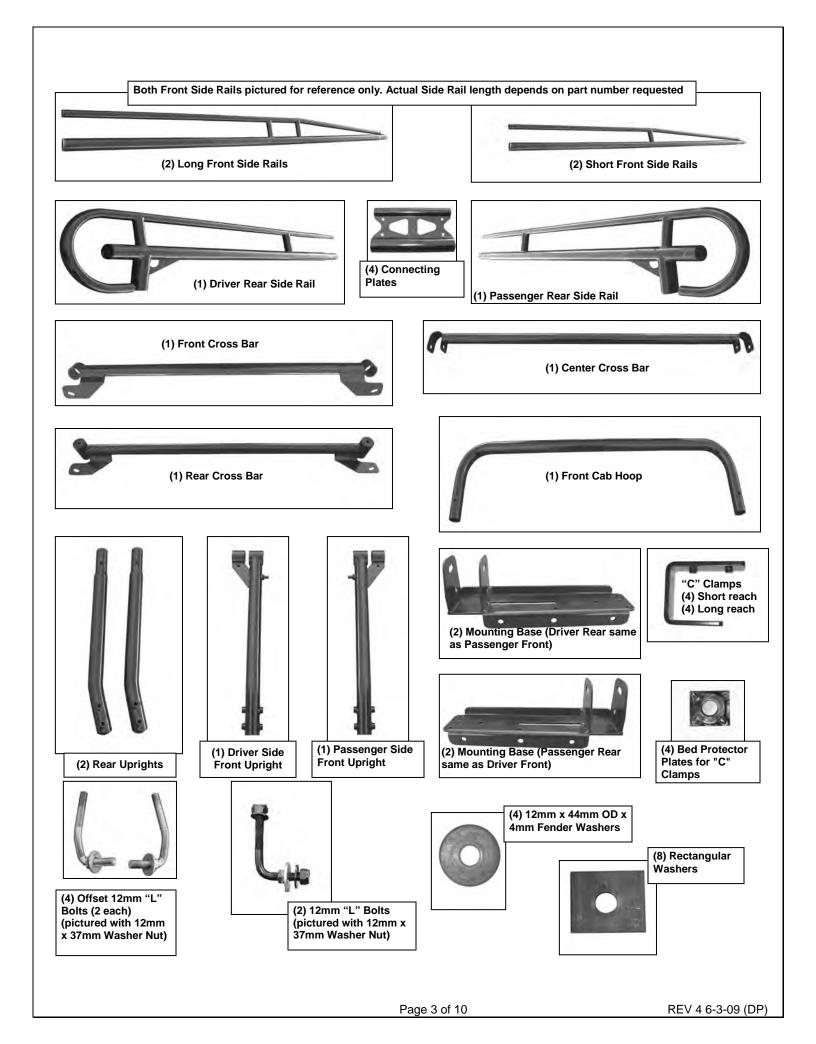

## PARTS LIST: Note: you will only have two front Side Rails either short or long depending on the part number you ordered.

| Long Front Side Rails for PT# xxL - (A/L)                                    | 4                                                                                                                                                                                                                                                                                                                                                                                                                                                                                                                                                                                                                         | Bed Protector Plates                                                                                                                                                                                                                                                                                                                                                                                                                                                                                                                                                                                                                  |
|------------------------------------------------------------------------------|---------------------------------------------------------------------------------------------------------------------------------------------------------------------------------------------------------------------------------------------------------------------------------------------------------------------------------------------------------------------------------------------------------------------------------------------------------------------------------------------------------------------------------------------------------------------------------------------------------------------------|---------------------------------------------------------------------------------------------------------------------------------------------------------------------------------------------------------------------------------------------------------------------------------------------------------------------------------------------------------------------------------------------------------------------------------------------------------------------------------------------------------------------------------------------------------------------------------------------------------------------------------------|
| Short Front Side Rails for PT# xxS - (A/S)                                   | 4                                                                                                                                                                                                                                                                                                                                                                                                                                                                                                                                                                                                                         | 12-1.75mm x 37mm Washer Nuts                                                                                                                                                                                                                                                                                                                                                                                                                                                                                                                                                                                                          |
| Driver/Left Rear Side Rail – (B)                                             | 8                                                                                                                                                                                                                                                                                                                                                                                                                                                                                                                                                                                                                         | 12-1.75mm x 100mm Hex Bolts                                                                                                                                                                                                                                                                                                                                                                                                                                                                                                                                                                                                           |
| Passenger/Right Rear Side Rail - (C)                                         | 4                                                                                                                                                                                                                                                                                                                                                                                                                                                                                                                                                                                                                         | 12-1.75mm x 80mm Hex Bolts (C-Clamps)                                                                                                                                                                                                                                                                                                                                                                                                                                                                                                                                                                                                 |
| Rear Cross Bar – (D)                                                         | 6                                                                                                                                                                                                                                                                                                                                                                                                                                                                                                                                                                                                                         | 12-1.75mm x 70mm Hex Bolts                                                                                                                                                                                                                                                                                                                                                                                                                                                                                                                                                                                                            |
| Center Cross Bar – <b>(E)</b>                                                | 4                                                                                                                                                                                                                                                                                                                                                                                                                                                                                                                                                                                                                         | 12-1.75mm x 35mm Hex Bolts                                                                                                                                                                                                                                                                                                                                                                                                                                                                                                                                                                                                            |
| Front Cross Bar – (F)                                                        | 8                                                                                                                                                                                                                                                                                                                                                                                                                                                                                                                                                                                                                         | 12mm Rectangular Washers (45mm x 35mm x 4mm)                                                                                                                                                                                                                                                                                                                                                                                                                                                                                                                                                                                          |
| Cab Hoop – (G)                                                               | 4                                                                                                                                                                                                                                                                                                                                                                                                                                                                                                                                                                                                                         | 12mm ID x 44mm OD x 43mm Fender Washers                                                                                                                                                                                                                                                                                                                                                                                                                                                                                                                                                                                               |
| Rear Uprights – (H)                                                          | 4                                                                                                                                                                                                                                                                                                                                                                                                                                                                                                                                                                                                                         | 12mm x 37mm OD x 3mm Flat Washer                                                                                                                                                                                                                                                                                                                                                                                                                                                                                                                                                                                                      |
| Driver/Left Front Upright – (I)                                              | 36                                                                                                                                                                                                                                                                                                                                                                                                                                                                                                                                                                                                                        | 12mm ID x 24mm OD x 2.5mm Flat Washers                                                                                                                                                                                                                                                                                                                                                                                                                                                                                                                                                                                                |
| Passenger/Right Rear Upright – (J)                                           | 2                                                                                                                                                                                                                                                                                                                                                                                                                                                                                                                                                                                                                         | 12mm Lock Washers                                                                                                                                                                                                                                                                                                                                                                                                                                                                                                                                                                                                                     |
| Connecting Plates – (K)                                                      | 4                                                                                                                                                                                                                                                                                                                                                                                                                                                                                                                                                                                                                         | 12mm Hex Nuts                                                                                                                                                                                                                                                                                                                                                                                                                                                                                                                                                                                                                         |
| Mounting Base-with foam padding (Driver Rear – Passenger Front) – <b>(L)</b> | 26                                                                                                                                                                                                                                                                                                                                                                                                                                                                                                                                                                                                                        | 12mm Nylon Lock Nuts                                                                                                                                                                                                                                                                                                                                                                                                                                                                                                                                                                                                                  |
| Mounting Base-with foam padding (Driver Front – Passenger Rear) – <b>(M)</b> | 12                                                                                                                                                                                                                                                                                                                                                                                                                                                                                                                                                                                                                        | 10-1.5mm x 25mm Hex Bolts (option-bolt down)                                                                                                                                                                                                                                                                                                                                                                                                                                                                                                                                                                                          |
| Offset "L" Bolts with Right Hand Bend                                        |                                                                                                                                                                                                                                                                                                                                                                                                                                                                                                                                                                                                                           | 10mm x 20mm OD x 2mm Flat Washers (option-bolt down)                                                                                                                                                                                                                                                                                                                                                                                                                                                                                                                                                                                  |
| Offset "L" Bolts with Left Hand Bend                                         | 12                                                                                                                                                                                                                                                                                                                                                                                                                                                                                                                                                                                                                        | 10mm Nylon Lock Nuts (option-bolt down)                                                                                                                                                                                                                                                                                                                                                                                                                                                                                                                                                                                               |
| "L" Bolts (Straight)                                                         | 8                                                                                                                                                                                                                                                                                                                                                                                                                                                                                                                                                                                                                         | 8-1.25mm x 20mm Carriage Bolts                                                                                                                                                                                                                                                                                                                                                                                                                                                                                                                                                                                                        |
| "C" Clamps-Long Reach (Ford Super Duty & GM)                                 | 24                                                                                                                                                                                                                                                                                                                                                                                                                                                                                                                                                                                                                        | 8mm ID x 24mm OD x 2mm Flat Washers                                                                                                                                                                                                                                                                                                                                                                                                                                                                                                                                                                                                   |
| "C" Clamps-Short Reach (Ford F-150 & Toyota)                                 | 12                                                                                                                                                                                                                                                                                                                                                                                                                                                                                                                                                                                                                        | 8mm Nylon Lock Nuts                                                                                                                                                                                                                                                                                                                                                                                                                                                                                                                                                                                                                   |
|                                                                              | Short Front Side Rails for PT# xxS – (A/S)  Driver/Left Rear Side Rail – (B)  Passenger/Right Rear Side Rail – (C)  Rear Cross Bar – (D)  Center Cross Bar – (E)  Front Cross Bar – (F)  Cab Hoop – (G)  Rear Uprights – (H)  Driver/Left Front Upright – (I)  Passenger/Right Rear Upright – (J)  Connecting Plates – (K)  Mounting Base-with foam padding (Driver Rear – Passenger Front) – (L)  Mounting Base-with foam padding (Driver Front – Passenger Rear) – (M)  Offset "L" Bolts with Right Hand Bend  Offset "L" Bolts with Left Hand Bend  "L" Bolts (Straight)  "C" Clamps-Long Reach (Ford Super Duty & GM) | Short Front Side Rails for PT# xxS – (A/S)  Driver/Left Rear Side Rail – (B)  Passenger/Right Rear Side Rail – (C)  Rear Cross Bar – (D)  Center Cross Bar – (E)  Front Cross Bar – (F)  Cab Hoop – (G)  Rear Uprights – (H)  Driver/Left Front Upright – (I)  Passenger/Right Rear Upright – (J)  Connecting Plates – (K)  Mounting Base-with foam padding (Driver Rear – Passenger Front) – (L)  Mounting Base-with foam padding (Driver Front – Passenger Rear) – (M)  Offset "L" Bolts with Right Hand Bend  24  Offset "L" Bolts with Left Hand Bend  12  "L" Bolts (Straight)  "C" Clamps-Long Reach (Ford Super Duty & GM)  24 |