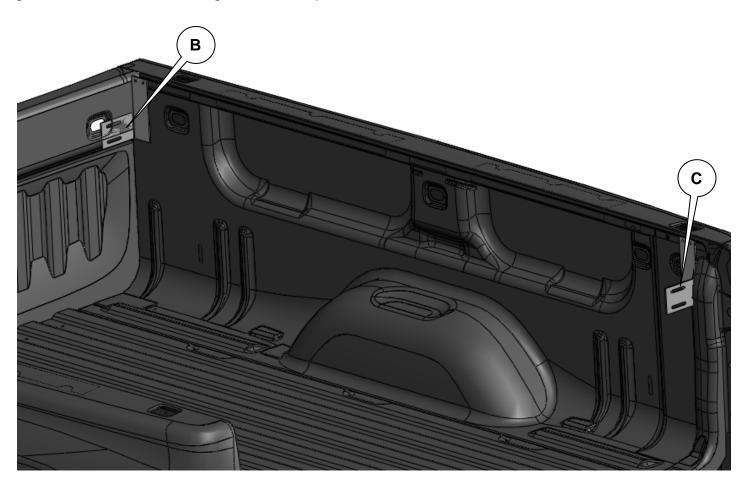

#### 1

Peel the backing from the adhesive on the foam tape (H) and apply 2 pieces to each bottom surface of the wheel well toolbox. Place the wheel well toolbox (A) into the truck bed so that is center over the wheel well of the box. Making sure the box opens toward the inside of the box. The left and right mounting brackets (B/C) are mounting as shown. Mark the hole locations from the mounting brackets (B/C) on the inside lip of the bed rail and on the outside of wheel well toolbox.

#### 2

Remove the wheel well toolbox (A) from the vehicle bed and then use the marked hole locations as a guide to drill a  $\frac{1}{4}$ " hole through the inside lip of the bed rail as shown.