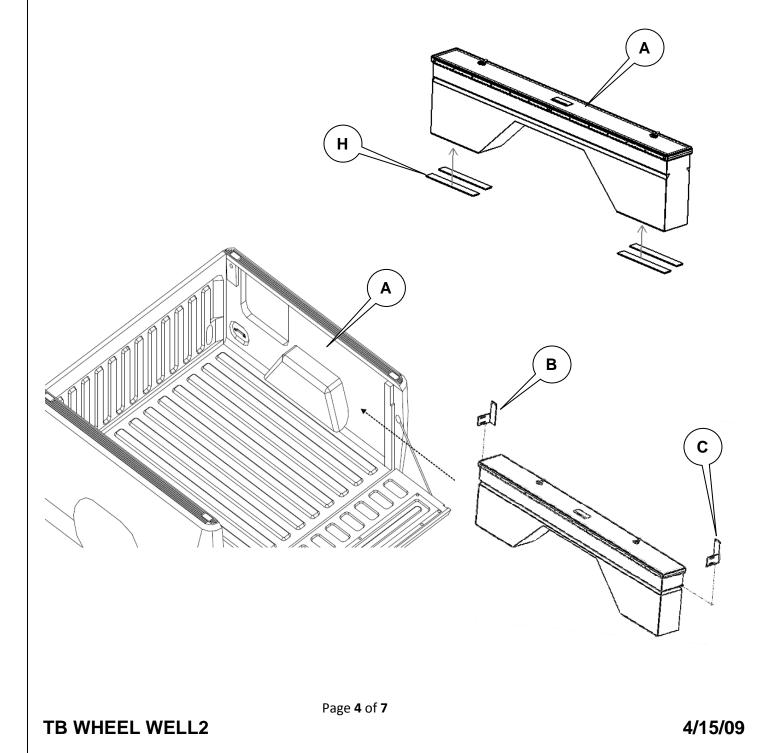

#### 1

Peel the backing from the adhesive on the foam tape (H) and apply 2 pieces to each bottom surface of the wheel well toolbox. Place the wheel well toolbox (A) into the truck bed so that is center over the wheel well of the box. Making sure the box opens toward the inside of the box. The left and right mounting brackets (B/C) are mounting as shown. Mark the hole locations from the mounting brackets (B/C) on the inside lip of the bed rail and on the outside of wheel well toolbox.

## 4

Place the wheel well toolbox (A) back into the truck bed inside of the mounting brackets (B/C) as shown below. Use the existing holes in the mounting brackets (B/C) as a guide to drill two  $\frac{1}{4}$ " holes through the outside of the wheel well toolbox (A).