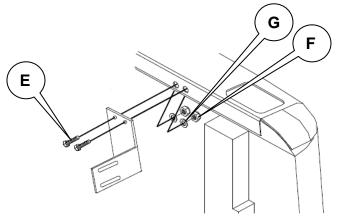

### 3

Secure mounting brackets (B/C) to the inside of the vehicle bed rail using  $\frac{1}{4}$ " x  $\frac{3}{4}$ " hex head bolts (E),  $\frac{1}{4}$ " flat washers (G) and  $\frac{1}{4}$ " hex nuts (F)