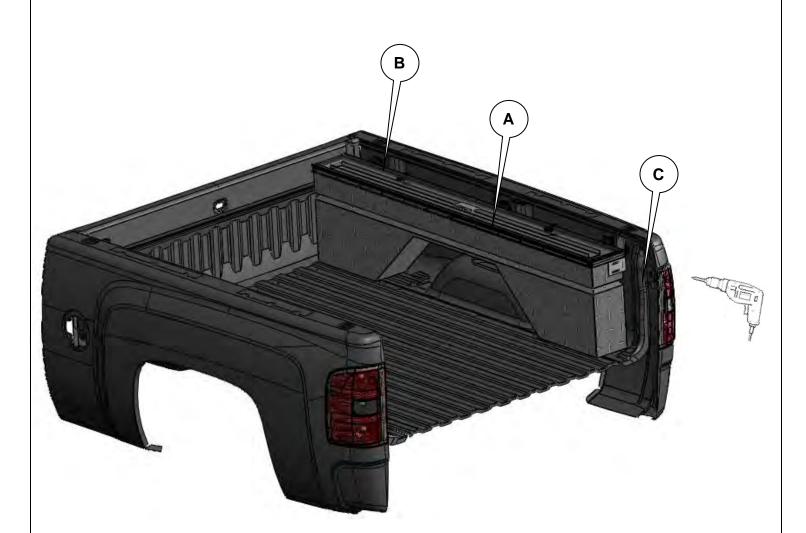

#### 1

Peel the backing from the adhesive on the foam tape (H) and apply 2 pieces to each bottom surface of the wheel well toolbox. Place the wheel well toolbox (A) into the truck bed so that is center over the wheel well of the box. Making sure the box opens toward the inside of the box. The left and right mounting brackets (B/C) are mounting as shown. Mark the hole locations from the mounting brackets (B/C) on the inside lip of the bed rail and on the outside of wheel well toolbox.

#### 2

Remove the wheel well toolbox (A) from the vehicle bed and then use the marked hole locations as a guide to drill a  $\frac{1}{4}$ " hole through the inside lip of the bed rail as shown.

### 3

Secure mounting brackets (B/C) to the inside of the vehicle bed rail using  $\frac{1}{4}$ " x  $\frac{3}{4}$ " hex head bolts (E),  $\frac{1}{4}$ " flat washers (G) and  $\frac{1}{4}$ " hex nuts (F)

## 4

Place the wheel well toolbox (A) back into the truck bed inside of the mounting brackets (B/C) as shown below. Use the existing holes in the mounting brackets (B/C) as a guide to drill two  $\frac{1}{4}$ " holes through the outside of the wheel well toolbox (A).