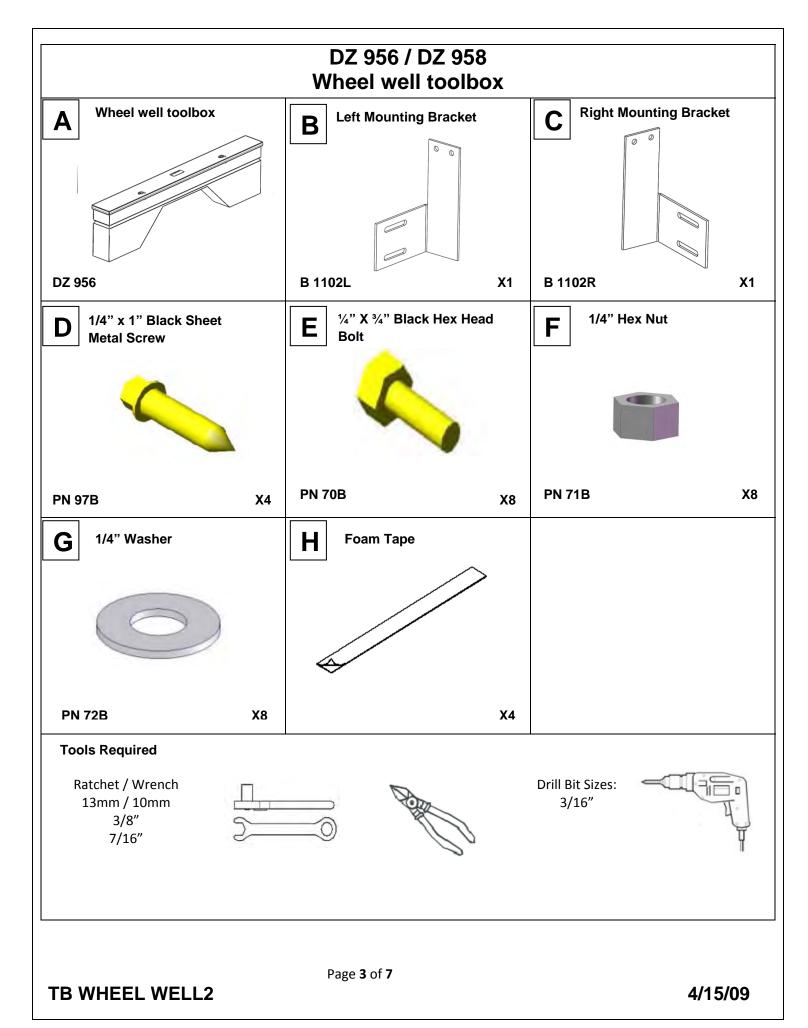

#### 1

Peel the backing from the adhesive on the foam tape (H) and apply 2 pieces to each bottom surface of the wheel well toolbox. Place the wheel well toolbox (A) into the truck bed so that is center over the wheel well of the box. Making sure the box opens toward the inside of the box. The left and right mounting brackets (B/C) are mounting as shown. Mark the hole locations from the mounting brackets (B/C) on the inside lip of the bed rail and on the outside of wheel well toolbox.

#### 2

Remove the wheel well toolbox (A) from the vehicle bed and then use the marked hole locations as a guide to drill a  $\frac{1}{4}$ " hole through the inside lip of the bed rail as shown.

### 3

Secure mounting brackets (B/C) to the inside of the vehicle bed rail using  $\frac{1}{4}$ " x  $\frac{3}{4}$ " hex head bolts (E),  $\frac{1}{4}$ " flat washers (G) and  $\frac{1}{4}$ " hex nuts (F)

## 4

Place the wheel well toolbox (A) back into the truck bed inside of the mounting brackets (B/C) as shown below. Use the existing holes in the mounting brackets (B/C) as a guide to drill two  $\frac{1}{4}$ " holes through the outside of the wheel well toolbox (A).