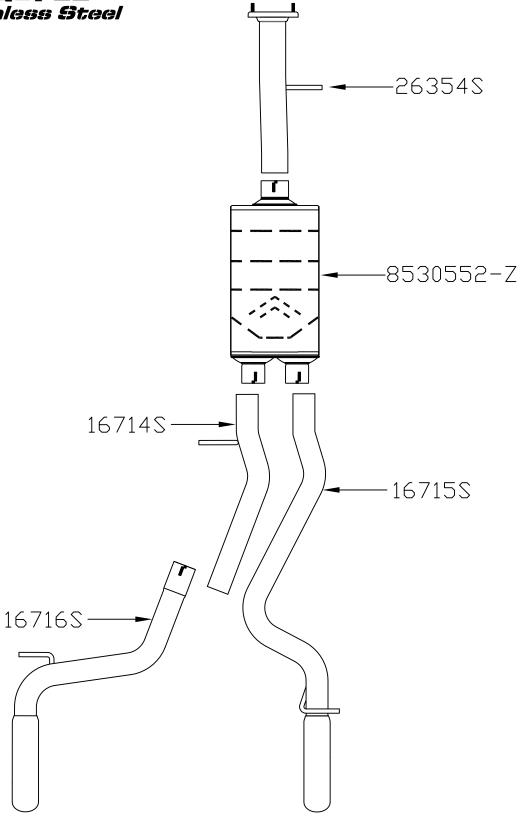

## Installation diagram for: SYSTEM #817526

2006-2010 HUMMER H3

3.5L & 3.7L Engine

3) Place inlet pipe **#26354S** into position behind the front flange and connect the hanger on the pipe to the rubber mount on the vehicle. Then connect the two flanges together and use the supplied 3/8" bolts, nuts and washers to secure the two together. Be sure to square up the two flanges to each other and tighten enough to hold but still allow for adjustment.

4) Place the provided 3" clamp onto the muffler inlet then slide onto the back of the inlet pipe. Support the muffler with a stand and tighten the clamp enough to hold but still allow for adjustment.

5) Place a provided 2½" clamp onto the right muffler outlet. Place tailpipe **#16715S** into position over the rear axle and into the right muffler outlet. Connect the hanger at the rear of the tailpipe to the rubber mount on the vehicle. Tighten the clamp on the outlet enough to hold but still allow for adjustment.

6) Place a provided 2½" clamp onto the left muffler outlet. Place the front section of the left tailpipe **#16714S** into position over the rear axle and into the left muffler outlet. Connect the hanger on the pipe to the rubber mount on the vehicle. Tighten the clamp on the outlet enough to hold but still allow for adjustment.

7) Place a provided 2½" clamp onto the slip-fit of the left tailpipe rear section **#16716S**. Then place the slip-fit over the back of the front section and connect the hanger at the rear of the pipe to the rubber mount on the vehicle. Tighten the clamp on the slip connection enough to hold but still allow for adjustment.

#### **PACKING LIST**

| <u>Qty</u>       |                                 | <u>Description</u>                                                                                                              | Part#                                                      |                                                                 |
|------------------|---------------------------------|---------------------------------------------------------------------------------------------------------------------------------|------------------------------------------------------------|-----------------------------------------------------------------|
| 1<br>1<br>1<br>1 |                                 | Inlet Pipe Assembly Muffler Assembly Right Tailpipe Assembly Left Tailpipe, Front Section Left Tailpipe, Rear Section Parts Kit | 26354S<br>8530552-Z<br>16715S<br>16714S<br>16716S<br>PK603 |                                                                 |
| 1                | 3<br>1<br>4<br>2<br>2<br>2<br>2 | 2½" Band Clamp 3" Band Clamp 1/2" Hanger Keepers 3/8" x 1" Bolt 3/8" Nut 3/8" Flat Washer 3/8" Lock Washer                      |                                                            | MC250BS<br>MC300BS<br>HW503<br>HW208<br>HW103<br>HW303<br>HW309 |