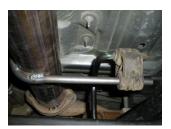

3) Place inlet pipe **#26354S** into position behind the front flange and connect the hanger on the pipe to the rubber mount on the vehicle. Then connect the two flanges together and use the supplied 3/8" bolts, nuts and washers to secure the two together. Be sure to square up the two flanges to each other and tighten enough to hold but still allow for adjustment.