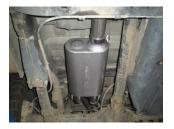

4) Place the provided 3" clamp onto the muffler inlet then slide onto the back of the inlet pipe. Support the muffler with a stand and tighten the clamp enough to hold but still allow for adjustment.

5) Place a provided 2½" clamp onto the right muffler outlet. Place tailpipe **#16715S** into position over the rear axle and into the right muffler outlet. Connect the hanger at the rear of the tailpipe to the rubber mount on the vehicle. Tighten the clamp on the outlet enough to hold but still allow for adjustment.

6) Place a provided 2½" clamp onto the left muffler outlet. Place the front section of the left tailpipe **#16714S** into position over the rear axle and into the left muffler outlet. Connect the hanger on the pipe to the rubber mount on the vehicle. Tighten the clamp on the outlet enough to hold but still allow for adjustment.