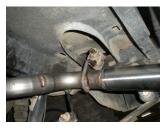

7) Place a provided 2½" clamp onto the slip-fit of the left tailpipe rear section **#16716S**. Then place the slip-fit over the back of the front section and connect the hanger at the rear of the pipe to the rubber mount on the vehicle. Tighten the clamp on the slip connection enough to hold but still allow for adjustment.

8) Adjust the position of all pipes and muffler to provide a satisfactory fit. Be sure to maintain an adequate clearance around all parts of the system to avoid rattles or damage to heat sensitive components. Once you're happy with the fit, tighten all connections down securely. For a cleaner appearance and more secure installation, we highly recommend welding all slip-fit connections. Place the supplied hanger keepers onto the ends of the wire hangers; these prevent the possibility of the hangers slipping out of the rubber mounts.