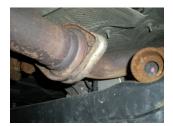

### Installation Instructions SYSTEM #817526

**2006-2010 HUMMER H3** 3.5L & 3.7L Engine

11/30/11

1) Begin by spraying a penetrating lubricant onto the front flange bolts behind the catalytic converter. Also spray the rubber hangers that support the factory exhaust system. At the rear of the vehicle, support the muffler with a stand and then using a hacksaw or sawzall, cut the tailpipe in front of the muffler just after the over-axle bend. Remove the hangers on either end of the muffler from the rubber mounts on the vehicle and lower the muffler from the vehicle.

2) At the front of the vehicle, support the resonator in the center of the vehicle with a stand. Then using a 15mm socket, loosen the bolts at the front flange connection behind the catalytic converter. Remove the hanger just behind the flange connection as well as the one at the rear of the resonator. Lower this front section from the vehicle.