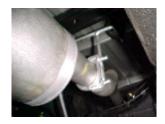

INSTALL TAILPIPE # C INTO MUFFLER 1-1/2" TO 2". SLIDE WELDED HANGER INTO RUBBER GROMMET USE CLAMP # F TO SECURE PIPE TO MUFFLER. DO NOT TIGHTEN

INSTALL HEADPIPE # A ONTO YOUR STOCK PIPE 1 ½ TO 2" USE CLAMP # G TO SECURE PIPES TOGETHER. DO NOT TIGHTEN.

INSTALL REAR MUFFLER HANGER # D INTO RUBBER GROMMETS, LOCATED ABOVE OUTLET OF MUFFLER CLAMP TO TAILPIPE.

INSTALL MUFFLER
# B ONTO
HEADPIPE 1½" TO
2". THE MUFFLER
INLET IS LOOKING
INTO THE LOUVERS.
THIS SHOULD BE
AT THE 12 O'COCK
POSTION. USE
CLAMP # F TO
SECURE MUFFER TO
THE HEADPIPE.
DO NOT TIGHTEN.