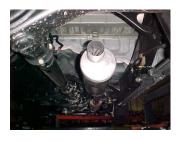

INSTALL REAR MUFFLER HANGER # D INTO RUBBER GROMMETS, LOCATED ABOVE OUTLET OF MUFFLER CLAMP TO TAILPIPE.

INSTALL MUFFLER
# B ONTO
HEADPIPE 1½" TO
2". THE MUFFLER
INLET IS LOOKING
INTO THE LOUVERS.
THIS SHOULD BE
AT THE 12 O'COCK
POSTION. USE
CLAMP # F TO
SECURE MUFFER TO
THE HEADPIPE.
DO NOT TIGHTEN.