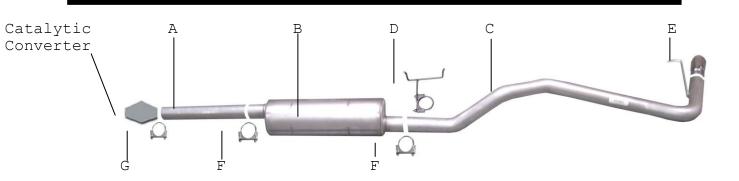

### PART # 18400

| ITEM | PART # | QTY | DESCRIPTION               |
|------|--------|-----|---------------------------|
| A    | 700130 | 1   | 2-1/2" X 16" HEADPIPE     |
| В    | 788200 | 1   | SUPERFLOW MUFFLER         |
| С    | 700131 | 1   | 2-1/2" TAILPIPE W/ HANGER |
| D    | 4131   | 1   | REAR MUFFLER HANGER       |
| E    | 500361 | 1   | 3" STAINLESS TIP          |
| F    | 5757   | 2   | 2-1/2" CLAMP              |
| G    | 5756   | 1   | 2 ¼" CLAMP                |

INSTALL TAILPIPE # C INTO MUFFLER 1-1/2" TO 2". SLIDE WELDED HANGER INTO RUBBER GROMMET USE CLAMP # F TO SECURE PIPE TO MUFFLER. DO NOT TIGHTEN

INSTALL HEADPIPE # A ONTO YOUR STOCK PIPE 1 ½ TO 2" USE CLAMP # G TO SECURE PIPES TOGETHER. DO NOT TIGHTEN.