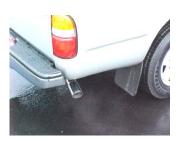

INSTALL YOUR
STAINLESS TIP TO
YOUR DESIRED LOOK.
NOW GO BACK AND
TIGHTEN ALL CLAMPS
FROM THE FRONT
WORKING YOUR WAY
BACK.

• MAKE SURE YOU HAVE A 1" CLEARANCE ON ALL PIPES FROM ALL RUBBER BRAKE LINES, SHOCK BOOTS, TIRES, ETC. 18400 TECHNICAL LOG