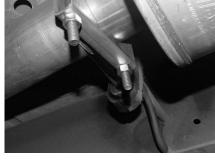

## LAYOUT THE EXHAUST ON THE FLOOR AND COMPARE PART NUMBERS WITH THE MANUAL.

TO REMOVE EXHAUST- UNBOLT THE 2 BOLT FLANGE LOCATED BEHIND THE CATALITIC CONVERTER. SAVE STOCK NUTS AND BOLTS FOR YOU WILL REUSE THEM. NOW CUT OFF YOUR STOCK TAILPIPE JUST BEHIND THE MUFFLER AND REMOVE. LEAVE ALL RUBBER GROMMETS ON THE HANGER. USE WD-40 TO AID IN THE REMOVAL OF THE EXHAUST AND HANGERS.

USE CLAMP #C TO SECURE

RUBBER

DO NOT

TIGHTEN.

ASSEMBLY

MAKE SURE YOU HAVE A 1" CLEARANCE ON ALL PIPES FROM ALL BRAKE, FUEL LINES, SHOCKS, TIRES, ETC...