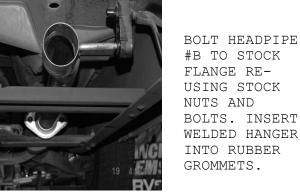

## LAYOUT THE EXHAUST ON THE FLOOR AND COMPARE PART NUMBERS WITH THE MANUAL.

TO REMOVE EXHAUST- UNBOLT THE 2 BOLT FLANGE LOCATED BEHIND THE CATALITIC CONVERTER. SAVE STOCK NUTS AND BOLTS FOR YOU WILL REUSE THEM. NOW CUT OFF YOUR STOCK TAILPIPE JUST BEHIND THE MUFFLER AND REMOVE. LEAVE ALL RUBBER GROMMETS ON THE HANGER. USE WD-40 TO AID IN THE REMOVAL OF THE EXHAUST AND HANGERS.

SLIDE MUFFLER

ONTO HEADPIPE

1 1/2" TO 2".

INSERT WELDED

HANGER INTO

GROMMET ON

DRIVERSIDE

MUFFLER TO HEADPIPE.