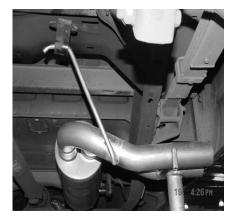

SLIDE MUFFLER

ONTO HEADPIPE

1 1/2" TO 2".

INSERT WELDED

HANGER INTO

GROMMET ON

DRIVERSIDE

MUFFLER TO HEADPIPE.

USE CLAMP #C TO SECURE

RUBBER

DO NOT

TIGHTEN.

ASSEMBLY

MAKE SURE YOU HAVE A 1" CLEARANCE ON ALL PIPES FROM ALL BRAKE, FUEL LINES, SHOCKS, TIRES, ETC...