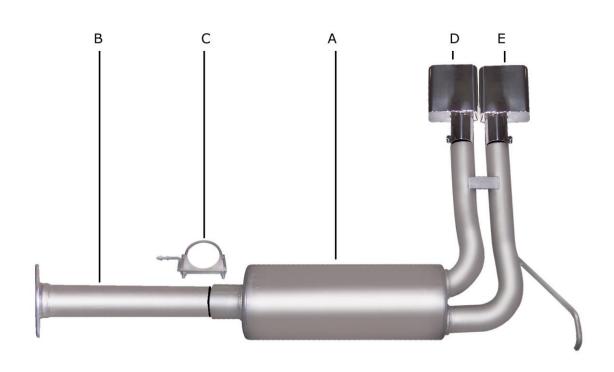

## INSTRUCTION MANUAL SUPER TRUCK EXHAUST CHEVY 1500 TRUCK 4.3L, 5.0L, 5.7L 4WD STANDARD CAB, SHORT BED PART # 5517

| ITEM                  | PART #                                           | QUANTIT          | Y DESCRIPTION                                                                             |
|-----------------------|--------------------------------------------------|------------------|-------------------------------------------------------------------------------------------|
| A<br>B<br>C<br>D<br>E | 700111<br>500165-A<br>500440<br>500365<br>500366 | 1<br>1<br>1<br>1 | MUFFLER ASSEMBLY HEADPIPE WITH FLANGE #GP-105 O.E. HANGER SUPER TRUCK TIP SUPER TRUCK TIP |