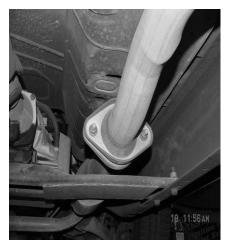

## LAYOUT THE EXHAUST ON THE FLOOR AND COMPARE PART NUMBERS WITH THE MANUAL.

TO REMOVE EXHAUST- UNBOLT THE 2 BOLT FLANGE LOCATED BEHIND THE CATALITIC CONVERTER. SAVE STOCK NUTS AND BOLTS FOR YOU WILL REUSE THEM. NOW CUT OFF YOUR STOCK TAILPIPE JUST BEHIND THE MUFFLER AND REMOVE. LEAVE ALL RUBBER GROMMETS ON THE HANGER. USE WD-40 TO AID IN THE REMOVAL OF THE EXHAUST AND HANGERS.