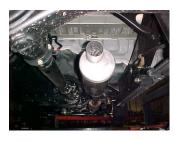

INSTALL REAR MUFFLER HANGER # D INTO RUBBER GROMMETS, LOCATED ABOVE OUTLET OF MUFFLER CLAMP TO TAILPIPE.

INSTALL MUFFLER
# B ONTO
HEADPIPE 1½" TO
2". THE MUFFLER
INLET IS LOOKING
INTO THE LOUVERS
. THIS SHOULD BE
AT THE 12 O'COCK
POSTION. USE
CLAMP # F TO
SECURE MUFFER TO
THE HEADPIPE.
DO NOT TIGHTEN.