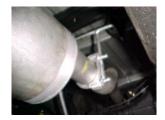

INSTALL TAILPIPE # C INTO MUFFLER 1-1/2" TO 2". SLIDE WELDED HANGER INTO RUBBER GROMMET USE CLAMP # F TO SECURE PIPE TO MUFFLER. DO NOT TIGHTEN

INSTALL HEADPIPE # A ONTO YOUR STOCK PIPE 1 ½ TO 2" USE CLAMP # G TO SECURE PIPES TOGETHER. DO NOT TIGHTEN.

INSTALL REAR MUFFLER HANGER # D INTO RUBBER GROMMETS, LOCATED ABOVE OUTLET OF MUFFLER CLAMP TO TAILPIPE.

INSTALL MUFFLER
# B ONTO
HEADPIPE 1½" TO
2". THE MUFFLER
INLET IS LOOKING
INTO THE LOUVERS
. THIS SHOULD BE
AT THE 12 O'COCK
POSTION. USE
CLAMP # F TO
SECURE MUFFER TO
THE HEADPIPE.
DO NOT TIGHTEN.