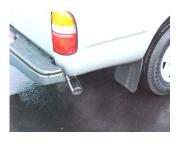

INSTALL YOUR
STAINLESS TIP TO
YOUR DESIRED LOOK.
NOW GO BACK AND
TIGHTEN ALL CLAMPS
FROM THE FRONT
WORKING YOUR WAY
BACK.

• MAKE SURE YOU HAVE A 1" CLEARANCE ON ALL PIPES FROM ALL RUBBER BRAKE LINES, SHOCK BOOTS, TIRES, ETC.