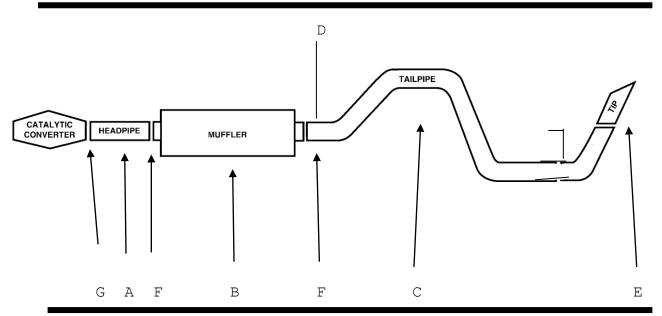

## CAT-BACK STAINLESS SINGLE EXHAUST TOYOTA TACOMA TRUCK 2.4L 2WD EXTENDED CAB, SHORT BED

PART # 618400

| ITEM PAR                | T # QTY              | DESCRIPTION                                                    |
|-------------------------|----------------------|----------------------------------------------------------------|
|                         | -700130S 1<br>200S 1 | 2-1/2" X 16" STAINLESS HEADPIPE<br>STAINLESS SUPERFLOW MUFFLER |
|                         | -700131s 1           | 2-1/2" STAINLESS TAILPIPE W/ HANGER REAR MUFFLER HANGER        |
| E 500<br>F 575<br>G 575 | 361 1<br>7 2         | 3" STAINLESS TIP 2-1/2" CLAMP 2 4" CLAMP                       |

## SUGGESTED TOOLS:

Hacksaw, Jack Stand, 9/16 Socket, ½ Socket, ½ Wrench

LAY OUT THE GIBSON EXHAUST ON THE FLOOR SO IT LOOKS LIKE THE PICTURE. TO REMOVE OUR STOCK EXHAUST MEASURE 17 ½" FROM THE FRONT OF THE MUFFLER TOWARDS THE MOTOR AND THEN CUT.

INSTALL TAILPIPE # C INTO MUFFLER 1-1/2" TO 2". SLIDE WELDED HANGER INTO RUBBER GROMMET USE CLAMP # F TO SECURE PIPE TO MUFFLER. DO NOT TIGHTEN

INSTALL HEADPIPE # A ONTO YOUR STOCK PIPE 1 ½ TO 2" USE CLAMP # G TO SECURE PIPES TOGETHER. DO NOT TIGHTEN.

INSTALL REAR MUFFLER HANGER # D INTO RUBBER GROMMETS, LOCATED ABOVE OUTLET OF MUFFLER CLAMP TO TAILPIPE.

INSTALL MUFFLER
# B ONTO
HEADPIPE 1½" TO
2". THE MUFFLER
INLET IS LOOKING
INTO THE LOUVERS
. THIS SHOULD BE
AT THE 12 O'COCK
POSTION. USE
CLAMP # F TO
SECURE MUFFER TO
THE HEADPIPE.
DO NOT TIGHTEN.

INSTALL YOUR
STAINLESS TIP TO
YOUR DESIRED LOOK.
NOW GO BACK AND
TIGHTEN ALL CLAMPS
FROM THE FRONT
WORKING YOUR WAY
BACK.

• MAKE SURE YOU HAVE A 1" CLEARANCE ON ALL PIPES FROM ALL RUBBER BRAKE LINES, SHOCK BOOTS, TIRES, ETC.