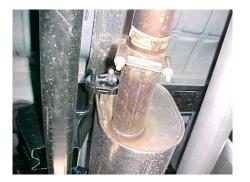

**INSTALL MUFFLER** ASSEMBLY #A ONTO HEADPIPE 1-1/2" TO 2". SLIDE WELDED HANGERS INTO **RUBBER GROMMETS** YOU MAY NEED TO ADJUST WELDED HANGERS TO FIT **INTO YOUR** GROMMETS. USE A JACKSTAND TO SUPPORT YOUR MUFFLER, USE CLAMP #B TO SECURE IT TO YOUR HEADPIPE. DO NOT TIGHTEN.