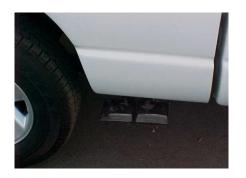

INSTALL YOUR STAINLESS TIPS. TIGHTEN ALL CLAMPS AFTER YOU MAKE SURE YOUR TAILPIPES ARE LEVEL.

## SPECIAL NOTES: MAKE SURE YOU HAVE A 1" CLEARANCE ON ALL PIPES FROM ALL RUBBER BRAKE LINES, SHOCK BOOTS, TIRES, ETC...