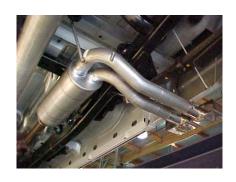

**INSTALL MUFFLER** ASSEMBLY #A ONTO HEADPIPE 1-1/2" TO 2". SLIDE WELDED HANGERS INTO **RUBBER GROMMETS** YOU MAY NEED TO ADJUST WELDED HANGERS TO FIT **INTO YOUR** GROMMETS. USE A JACKSTAND TO SUPPORT YOUR MUFFLER, USE CLAMP #B TO SECURE IT TO YOUR HEADPIPE. DO NOT TIGHTEN.

INSTALL YOUR STAINLESS TIPS. TIGHTEN ALL CLAMPS AFTER YOU MAKE SURE YOUR TAILPIPES ARE LEVEL.