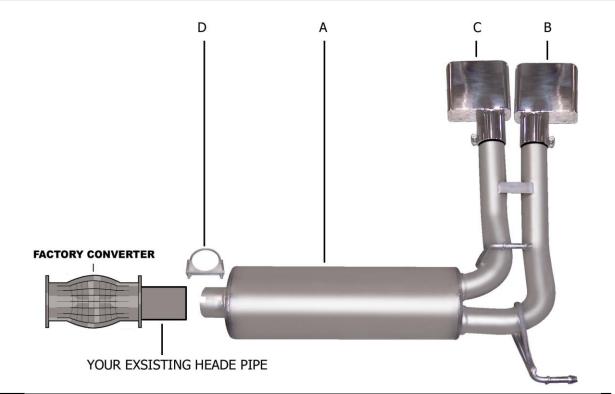

## INSTRUCTION MANUAL SUPER TRUCK EXHAUST SYSTEM DODGE RAM 1500 TRUCK 5.7L HEMI 2/4WD QUAD CAB, SHORT BED 4DR PART # 6522

| ITEM | PART # | QUANTITY | DESCRIPTION      |  |
|------|--------|----------|------------------|--|
| A    | 700547 | 1        | MUFFLER ASSEMBLY |  |
| В    | 500366 | 1        | SUPER TRUCK TIP  |  |
| С    | 500365 | 1        | SUPER TRUCK TIP  |  |
| D    | 5758   | 1        | 2.75" CLAMP      |  |

**INSTALL MUFFLER** ASSEMBLY #A ONTO HEADPIPE 1-1/2" TO 2". SLIDE WELDED HANGERS INTO **RUBBER GROMMETS** YOU MAY NEED TO ADJUST WELDED HANGERS TO FIT **INTO YOUR** GROMMETS. USE A JACKSTAND TO SUPPORT YOUR MUFFLER, USE CLAMP #B TO SECURE IT TO YOUR HEADPIPE. DO NOT TIGHTEN.

INSTALL YOUR STAINLESS TIPS. TIGHTEN ALL CLAMPS AFTER YOU MAKE SURE YOUR TAILPIPES ARE LEVEL.