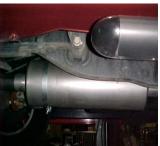

YOUR FACTORY EXHAUST

CATALYTIC CONVERTERS, DO NOT DISGUARD YOUR FACTORY GASKETS AND HARDWARE YOU WILL RE-USE IT.

INSTALL Y-PIPE # A & L ONTO STOCK FLANGES USE YOUR STOCK HARDWARE TO SECURE INSERT WELDED HANGER INTO RUBBER GROMMET, DO NOT TIGHTEN. USE CLAMP #H TO SECURE PIPES TOGETHER. DO NOT TIGHTEN.

NEXT, INSTALL RESONATOR # B 1 ½"-2" ONTO Y-PIPE USE CLAMP # G TO SECURE PIPES TOGETHER, DO NOT TIGHTEN.

INSTALL MUFFLER # C ONTO YOUR RESONATOR 1 ½" –2". USE CLAMP # G TO SECURE MUFFLER TO THE PIPE, DO NOT TIGHTEN.