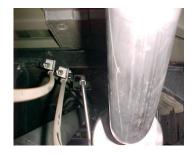

YOUR FACTORY EXHAUST

CATALYTIC CONVERTERS, DO NOT DISGUARD YOUR FACTORY GASKETS AND HARDWARE YOU WILL RE-USE IT.

INSTALL Y-PIPE # A & L ONTO STOCK FLANGES USE YOUR STOCK HARDWARE TO SECURE INSERT WELDED HANGER INTO RUBBER GROMMET, DO NOT TIGHTEN. USE CLAMP #H TO SECURE PIPES TOGETHER. DO NOT TIGHTEN.

NEXT, INSTALL RESONATOR # B 1 ½"-2" ONTO Y-PIPE USE CLAMP # G TO SECURE PIPES TOGETHER, DO NOT TIGHTEN.

INSTALL MUFFLER # C ONTO YOUR RESONATOR 1 ½" –2". USE CLAMP # G TO SECURE MUFFLER TO THE PIPE, DO NOT TIGHTEN.