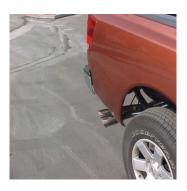

INSTALL BAND CLAMP # I ONTO MUFFLER, INSERT HANGER INTO RUBBER GROMMET, USE BOLT KIT PROVIDED, DO NOT TIGHTEN.

INSTALL PASS. SIDE TAILPIPE # E INTO MUFFLER 1 ½"-2". USE CLAMP # H TO SECURE PIPE TO MUFFLER, DO NOT TIGHTEN.

INSTALL YOUR BLACK CERAMIC COATED TIPS. PROCEED TO THE NEXT SHEET ON HOW TO INSTALL YOUR DEEGAN 38 BADGES. AFTER YOU HAVE CHECKED FOR CLEARANCES GO BACK AND TIGHTEN ALL NUTS, BOLTS AND CLAMPS.