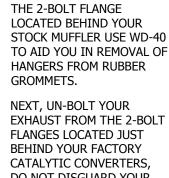

## **SUGGESTED TOOLS:**

1/2", 9/16", 12MM/14MM/15MM Socket, WD-40, Jack Stand, Hacksaw or Sawzall

LAY OUT THE GIBSON EXHAUST ON THE FLOOR

AND COMPARE PART #'S TO

THE DRAWING. TO REMOVE

UN-BOLT YOUR TAILPIPE AT

YOUR FACTORY EXHAUST

CATALYTIC CONVERTERS, DO NOT DISGUARD YOUR FACTORY GASKETS AND HARDWARE YOU WILL RE-USE IT.

INSTALL Y-PIPE # A & L ONTO STOCK FLANGES USE YOUR STOCK HARDWARE TO SECURE INSERT WELDED HANGER INTO RUBBER GROMMET, DO NOT TIGHTEN. USE CLAMP #H TO SECURE PIPES TOGETHER. DO NOT TIGHTEN.