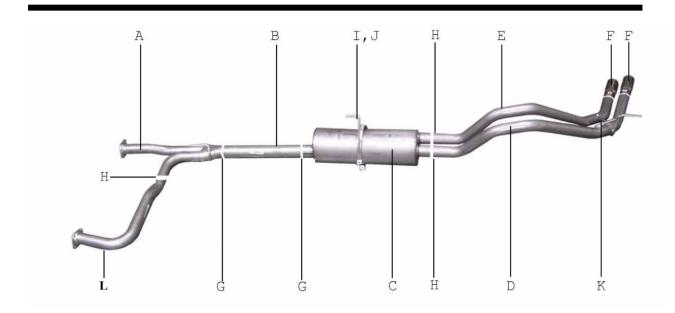

## CAT-BACK STAINLESS DEEGAN 38 DUAL SPORT EXHAUST

NISSAN TITAN 5.6L V8 4WD KING & CREW CAB, SHORT BED PART# 68300D

| ITEM | PART #        | QUANTITY | DESCRIPTION                         |
|------|---------------|----------|-------------------------------------|
| A    | 794-700550S   | 1        | 2 ½" SS Y-PIPE W/GP-110 FLANGE      |
| В    | 795-700551S   | 1        | 3" STAINLESS RESONATOR              |
| С    | 758250S       | 1        | STAINLESS SUPERFLOW MUFFLER         |
| D    | 797-700552S   | 1        | 2-1/2" STAINLESS DRIVERS TAILPIPE   |
| Ε    | 798-700553S   | 1        | 2-1/2" STAINLESS PASSENGER TAILPIPE |
| F    | 500640-в      | 2        | 4" BLACK SS TIP                     |
| G    | OHD300        | 2        | 3"CLAMPS                            |
| Н    | 5757          | 3        | 2-1/2" CLAMPS                       |
| I    | 4322          | 1        | BAND CLAMP                          |
| J    | BO-1015       | 1        | BOLT KIT FOR BAND CLAMP             |
| K    | во-906        | 1        | BOLT KIT FOR TAILPIPES              |
| L    | 1336-700550s- | 1 1      | 2 ½″ SS Y-PIPE W/GP-110 FLANGE      |
| М    | DE-13         | 2        | DEEGAN 38 BADGE                     |