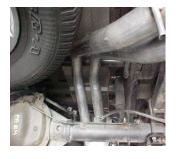

INSTALL BAND CLAMP # I ONTO MUFFLER, INSERT HANGER INTO RUBBER GROMMET, USE BOLT KIT PROVIDED, DO NOT TIGHTEN.

INSTALL PASS. SIDE TAILPIPE # E INTO MUFFLER 1 ½"-2". USE CLAMP # H TO SECURE PIPE TO MUFFLER, DO NOT TIGHTEN.