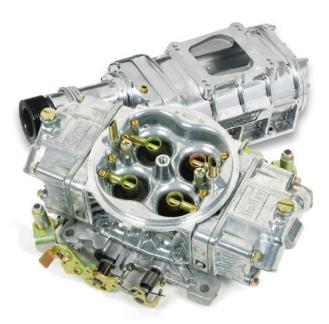

The Supercharger HP features the contoured main body from the 4150 HP and adds a tumble polishing for a shiny finish. The Supercharger HP has a unique capability that allows the power valves to reference the intake manifold vacuum below the supercharger. This allows the power valve to operate as it should, based off intake manifold vacuum. A power valve provides further enrichment to the main metering system under load (low vacuum) conditions. Without this external referencing, the power valve would be "reading" the boost pressure, which has no bearing on the engine load.

Other features include: mechanical secondaries, non-stick gaskets, adjustable air bleeds, and a four corner idle system.

## KEY FEATURES AND BENEFITS V

- Specifically Designed for use on Roots Style Blown Engines
- 100% Wet-flow Tested and Calibrated
- Model 4150HP Manifold Referenced Power Valve
- Four-corner Idle System
- Replaceable Air Bleeds
- Dual Metering Blocks
- Shiny Finish
- Dual Feed Fuel Inlets
- Center Hung Float Bowls