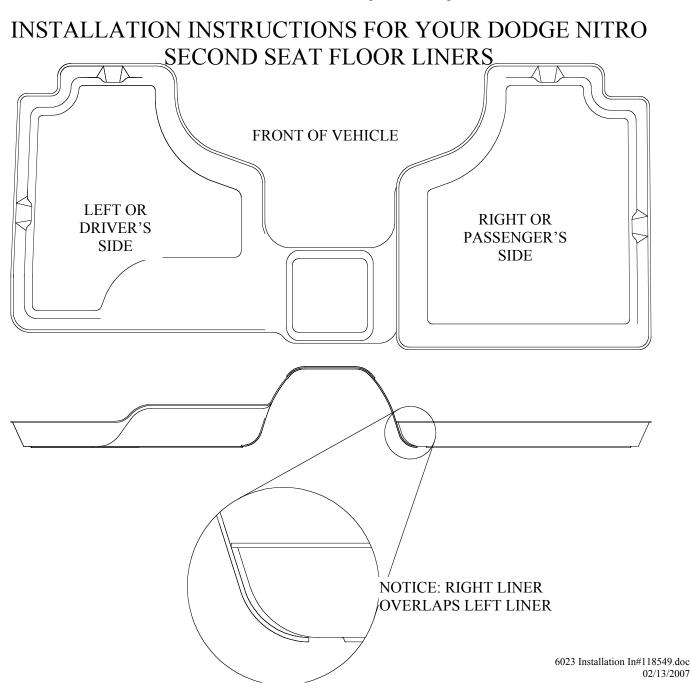

## THANK YOU FOR SELECTING A HUSKY FLOOR LINER FROM WINFIELD CONSUMER PRODUCTS

## CARE AND USE INSTRUCTIONS

Your new floor liners are custom molded to fit your particular vehicle. The liners are made to take the place of your factory floor mats. For correct fit, it is necessary to remove the factory floor mats before installing your new floor liners. *However, do not remove the factory-installed carpeting.* 

Your liners are made from an engineering resin that is lightweight and extremely tough and durable. The easiest way to clean your liners is with a damp cloth or sponge. If using a cleaner, 409® or Glass Plus® work well. Use of Armor All®, Son-of-a-Gun® or similar items is discouraged as these products make the liners slick.