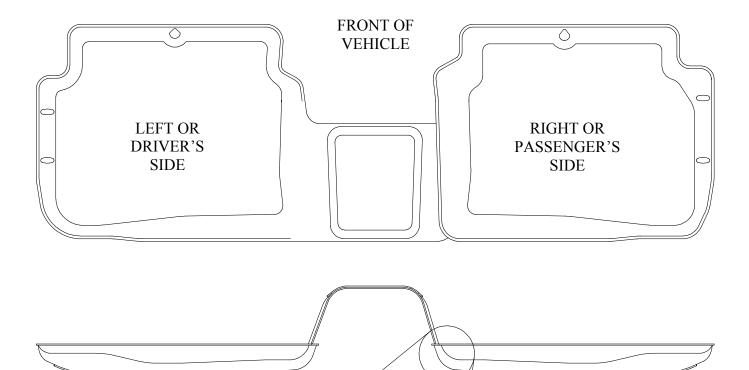

## INSTALLATION INSTRUCTIONS FOR YOUR SUBARU FORESTER SECOND SEAT FLOOR LINERS

NOTICE: RIGHT LINER OVERLAPS LEFT LINER