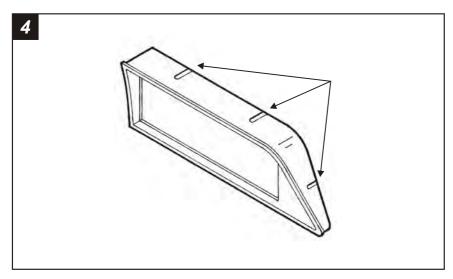

Using the dimensions above, cut and remove the rear portion of the factory pocket from the radio trim bezel.

Locate the recessed slots on the top of the *Faceplate* and drill (1) 3/16" hole into each slot.