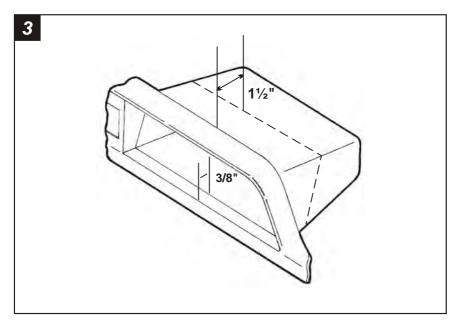

Using the dimensions above, cut and remove the rear portion of the factory pocket from the radio trim bezel.

Locate the recessed slots on the top of the *Faceplate* and drill (1) 3/16" hole into each slot.