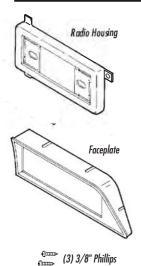

## KIT FEATURES

Shaft and DIN unit provisions

# KIT COMPONENTS

2-SHAFT HEAD UNITS: Slide the aftermarket head unit into the kit and secure with shaft nuts. (see Fig. A)

**<u>DIN HEAD UNITS:</u>** Cut and remove the shaft supports from the **Radio Housing.** Slide the DIN cage into the kit and secure by bending the metal locking tabs down. Slide the aftermarket head unit into the cage until secure. (see Fig. B)

Using the dimensions above, cut and remove the rear portion of the factory pocket from the radio trim bezel.

Locate the recessed slots on the top of the *Faceplate* and drill (1) 3/16" hole into each slot.

Locate the upper dash tab in the sub-dash and bend the tab down. ("A")

Re-connect the battery terminal and test the unit for proper operation. Mount the head unit/kit assembly to the sub-dash with (2) screws. Place the *Faceplate* into the dash trim bezel and mount with (3) 3/8" *Phillips screws* supplied.