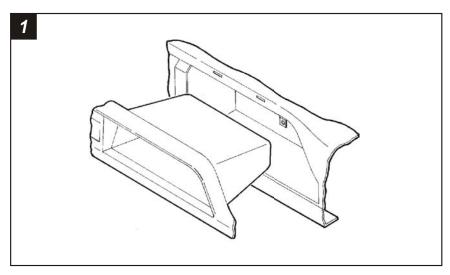

Locate the upper dash tab in the sub-dash and bend the tab down. ("A")

Re-connect the battery terminal and test the unit for proper operation. Mount the head unit/kit assembly to the sub-dash with (2) screws. Place the *Faceplate* into the dash trim bezel and mount with (3) 3/8" *Phillips screws* supplied.