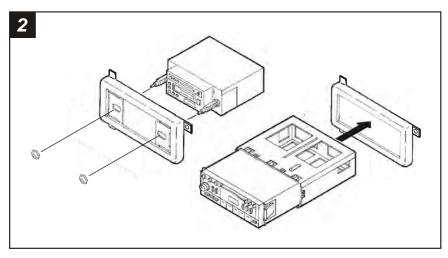

2-SHAFT HEAD UNITS: Slide the aftermarket head unit into the kit and secure with shaft nuts. (see Fig. A)

**<u>DIN HEAD UNITS:</u>** Cut and remove the shaft supports from the **Radio Housing.** Slide the DIN cage into the kit and secure by bending the metal locking tabs down. Slide the aftermarket head unit into the cage until secure. (see Fig. B)