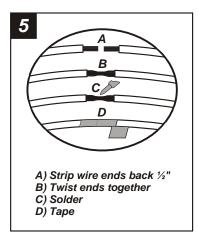

Locate the factory wiring harness in the dash. Metra recommends using the proper mating adaptor and making connections as shown. (Isolate and individually tape off the ends of any unused wires to prevent electrical short circuit).