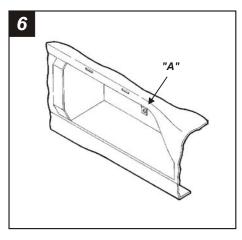

Locate the upper dash tab in the sub-dash and bend the tab down. ("A")

Re-connect the battery terminal and test the unit for proper operation. Mount the head unit/kit assembly to the sub-dash with (2) screws. Place the *Faceplate* into the dash trim bezel and mount with (3) 3/8" *Phillips screws* supplied.