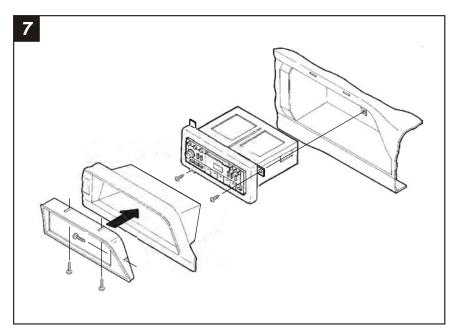

2-SHAFT HEAD UNITS: Slide the aftermarket head unit into the kit and secure with shaft nuts. (see Fig. A)

**<u>DIN HEAD UNITS:</u>** Cut and remove the shaft supports from the **Radio Housing.** Slide the DIN cage into the kit and secure by bending the metal locking tabs down. Slide the aftermarket head unit into the cage until secure. (see Fig. B)