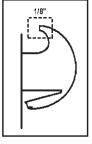

## **TROUBLE SHOOTING**

**Fastening clip won't snap in securely** - Check the back of the bedliner to insure that the pre-molded fastening slot is trimmed flush to the sidewall.

**Bottom of clip sticks out when secured** - With a pair of tin snips or utility knife, cut off 1/8" from the upper nose of the fastening clip.