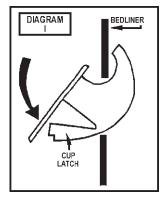

## INSTALLATION INSTRUCTIONS

FOR THE OVERRAIL FASTENER CLIPS

- Place Bedliner into the truck box; locate the six vertical notches located on the side walls (3 per side - some models may only have 2 per side for a total of 4). Hold liner firmly down on siderail.
- 2. To install clips, place the top "C" curve of the clip into a notch and push in the clip until the clip latch locks into place. (Refer to diagram 1).
- 3. Repeat step 2 until all the clips have been installed.
- 4. To remove liner from truckbed, pull out slightly on the bottom of the clip and insert a slim object (such as: a penknife or a screwdriver) under the clip latch (Refer to diagram 2). Slowly raise the object until the clip latch unlocks and remove clip from notch; repeat until all clips have been removed.