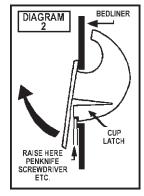

## INSTALLATION INSTRUCTIONS

FOR THE OVERRAIL FASTENER CLIPS

- Place Bedliner into the truck box; locate the six vertical notches located on the side walls (3 per side - some models may only have 2 per side for a total of 4). Hold liner firmly down on siderail.
- 2. To install clips, place the top "C" curve of the clip into a notch and push in the clip until the clip latch locks into place. (Refer to diagram 1).
- 3. Repeat step 2 until all the clips have been installed.
- 4. To remove liner from truckbed, pull out slightly on the bottom of the clip and insert a slim object (such as: a penknife or a screwdriver) under the clip latch (Refer to diagram 2). Slowly raise the object until the clip latch unlocks and remove clip from notch; repeat until all clips have been removed.