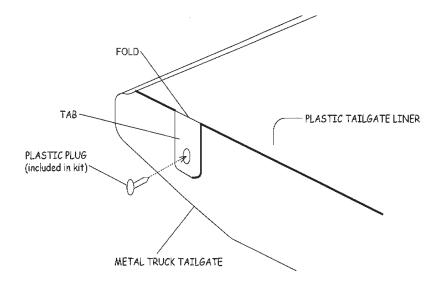

## **INSTALLATION INSTRUCTIONS**

- **Step 1:** Remove the Tailgate screws located in the center of metal Truck Tailgate.
- **Step 2:** Place plastic Tailgate Liner onto metal Truck Tailgate and align holes.
- **Step 3:** Re-insert the original Tailgate screws into the holes; do NOT tighten.
- **Step 4:** Locate the "TABS" on either side of plastic Tailgate Liner; fold down along side of metal Tailgate.
- **Step 5:** Insert plastic plugs into the holes located on the sides of the metal Tailgate which align with the holes in the plastic "TABS".
- **Step 6:** Finish tightening the Tailgate screws located in the center of Tailgate; again do not overtighten.