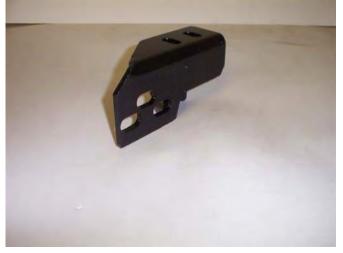

## **INSTALLING THE MOUNTING BRACKETS**

Remove factory tow hooks from front section of vehicle (located within front bumper area). Using the bolts that held the tow hooks in place (there should be two of these bolts per hook). Attach the mounting brackets as per diagram below, do not fasten these bolts too tightly as you may have to move the brackets around slightly to align the grill guard to your vehicles front bumper – see next step installing the grill guard.

## DIAGRAM. DRIVERS SIDE SHOWN