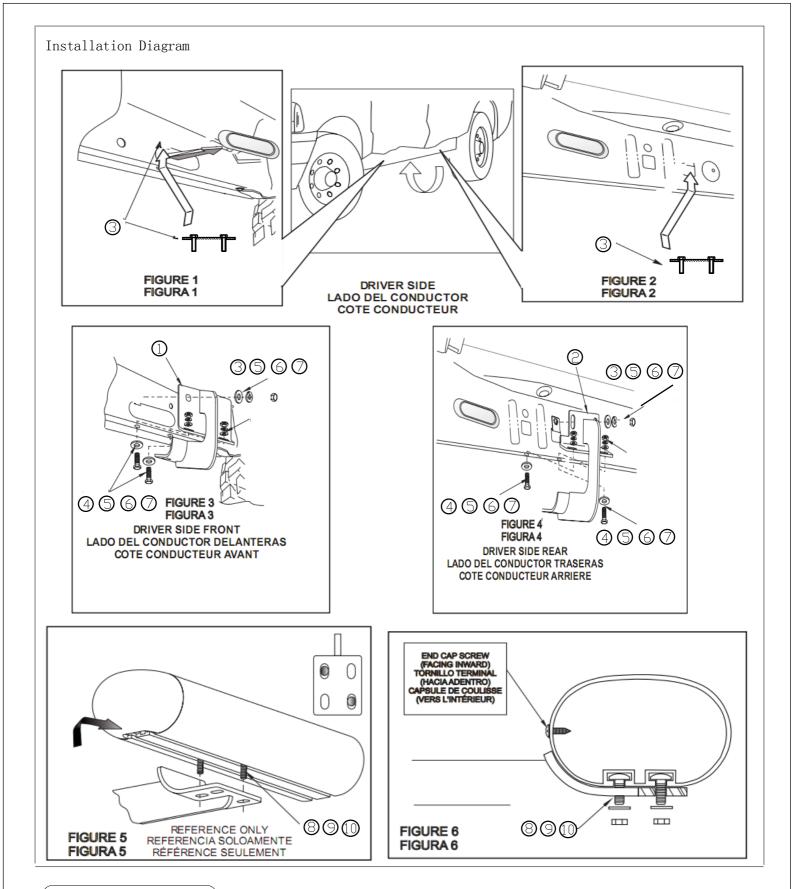

## (PARTS LIST)

| No        | Name           | Photo                                                                                       | Qty | Remarks             | No | Name        | Photo    | Qty | Remarks |
|-----------|----------------|---------------------------------------------------------------------------------------------|-----|---------------------|----|-------------|----------|-----|---------|
| 1         | Mount Bracket1 | \<br>\<br>\<br>\<br>\<br>\<br>\<br>\<br>\<br>\<br>\<br>\<br>\<br>\<br>\<br>\<br>\<br>\<br>\ | 2   | lateral<br>symmetry | 9  | flat washer | <b>©</b> | 16  | M6      |
| 0         | Mount Bracket2 |                                                                                             | 2   | lateral<br>symmetry | 0  | LOCK NUT    | <b>9</b> | 16  | M6      |
| 3         | ″T″ Bolt       | T                                                                                           | 4   | M10*35              |    |             |          |     |         |
| 4         | Hex Bolt       |                                                                                             | 8   | M10*35              |    |             |          |     |         |
| 5         | Flat Washer    | 0                                                                                           | 24  | M10                 |    |             |          |     |         |
| 6         | Lock Washer    | 0                                                                                           | 12  | M10                 |    |             |          |     |         |
| Ø         | Hex Nut        |                                                                                             | 12  | M10                 |    |             |          |     |         |
| $\otimes$ | "T"Bolt        |                                                                                             | 4   |                     |    |             |          |     |         |

## (INSTALLATION STEPS

- STEP 1: Check the parts in the box carefully if match above list.
- STEP 2:Plsprepare the tools for installation follow as:10-12wrench 14-17 wrench.
- STEP 3:Put the mount bracket into the girder of the car, and tighten it with 3 4.
- STEP 4:Install the Side Bar to the mount bracket, and tighten it with .
- STEP 5: Installation is finished.