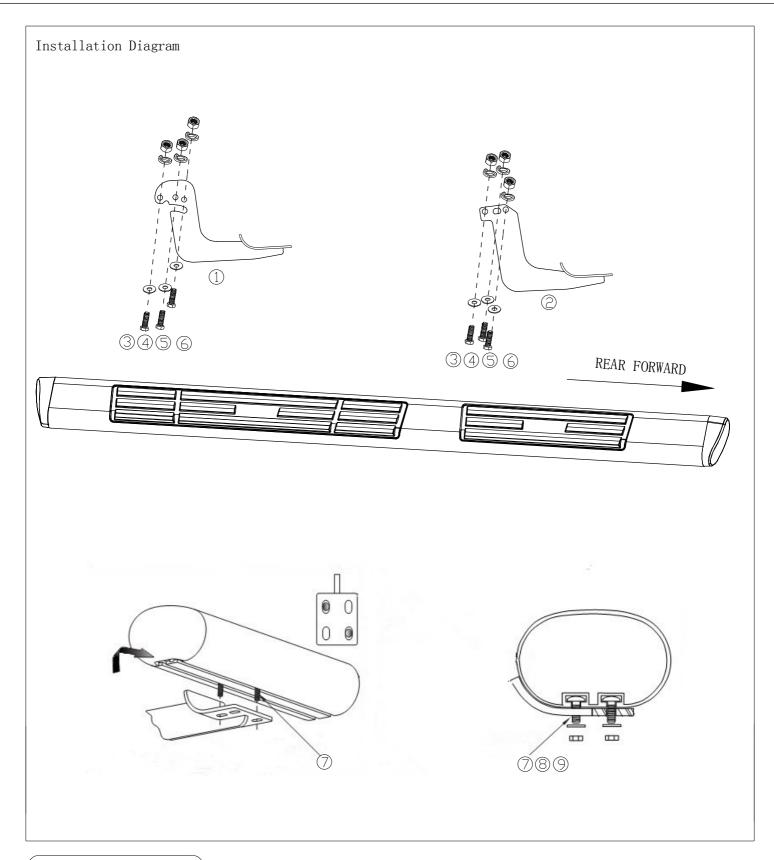

## (PARTS LIST)

| No | Name           | Photo | Qty | Remarks | No | Name        | Photo    | Qty | Remarks |
|----|----------------|-------|-----|---------|----|-------------|----------|-----|---------|
| 1  | Mount Bracket1 | J. 60 | 2   |         | 8  | flat washer | <b>(</b> | 16  | M6      |
| 2  | Mount Bracket2 | 600   | 2   |         | 9  | LOCK NUT    | 8        | 16  | M6      |
| 3  | Hex Bolt       |       | 12  | M12     |    |             |          |     |         |
| 4  | Flat Washer    | 0     | 12  | M12     |    |             |          |     |         |
| 5  | Lock Washer    | 0     | 12  | M12     |    |             |          |     |         |
| 6  | Hex Nut        |       | 12  | M12     |    |             |          |     |         |
| 7  | "T"Bolt        |       | 4   |         |    |             |          |     |         |

## (INSTALLATION STEPS)

STEP 1: Check the parts in the box carefully if match above list .

STEP 2:Pls prepare the tools for installation, follow as:10-12wrench, 14-17 wrench.

STEP 3:Put the mount bracket into the girder of the car, and tighten it with 366.

STEP 4:Install the Side Bar to the mount bracket, and tighten it with T"Bolt 🗇 🗐 .

STEP 5:Installation is finished.