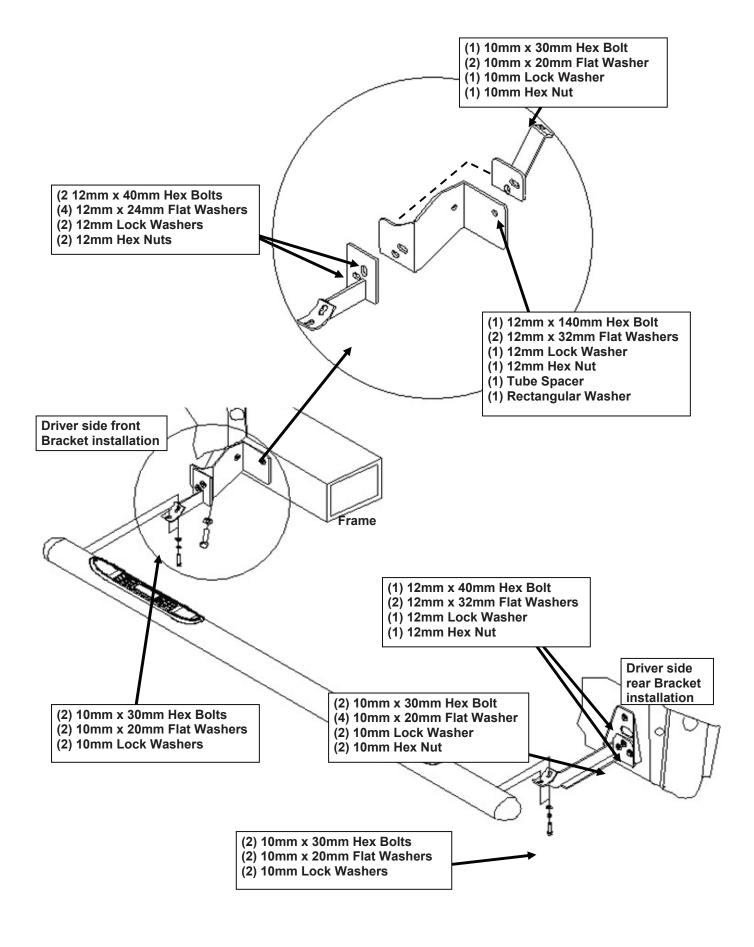

#### PROCEDURE:

- 1. Start installation at the front, driver side of the vehicle. Locate the rectangular factory hole in the frame near the front body mount, (Figure 1). Select the driver side front Frame Mounting Bracket and hold it up to the frame. Line up the hole in the Bracket with factory rectangular hole in the frame. Insert (1) 12mm x 140mm Hex Head Bolt with (1) 12mm Flat Washer through Mounting Bracket and frame, (Figure 2). From the back of the frame, slide (1) Tube Spacer over the 12mm x 140mm Hex Bolt and push it into the frame, (Figure 3). Slide (1) 12mm Flat Washer, (1) 12mm Lock Washer, and (1) 12mm Hex Nut, (Figure 4). Snug but do not tighten at this time.
- 2. Locate the two holes in the bottom of the factory body mount bracket, (Figure 1). Hang the driver side Front Support Bracket from the forward hole using the included (1) 10mm x 30mm Hex Bolt, (2) 10mm x 20mm OD x 2mm Flat Washers, (1) 10mm Lock Washer and (1) 10mm Hex Nut, (Figure 5). Leave hardware loose at this time.
- 3. Select the driver side Front Sidebar Bracket and line up the mounting holes with the holes in the previously installed Frame Mounting Bracket and Support Bracket. Bolt the (3) Brackets together with (2) 12mm x 40mm Hex Bolts, (4) 12mm x 24mm Small Flat Washers, (2) 12mm Lock Washers and (2) 12mm Hex Nuts. Snug but do not tighten hardware at this time.
- 4. Move toward the rear mounting location, (Figure 6), and bolt the driver side Rear Frame Mounting Bracket to the frame with the included (1) 12mm x 40mm Hex Bolt, (2) 12mm x 32mm OD x 3mm Large Flat Washers, (1) 12mm Lock Washer and (1) 12mm Hex Nut, (Figure 7 & 8). Do not tighten hardware at this time.
- 5. Line up the (3) holes in the Frame Mounting Bracket with the holes in the driver side Rear Sidebar Bracket. Insert (1) 12mm x 40mm Hex Bolt with (1) 12mm x 24mm OD x 2.5mm Small Flat Washer through the top mounting hole with (1) 12mm x 24mm OD x 2.5mm Small Flat Washer, (1) 12mm Lock Washer and (1) 12mm Hex Nut securing it in place. Insert (2) 10mm x 30mm Hex Bolts, (4) 10mm Flat Washers, (2) 10mm Lock Washers and (2) 10mm Hex Nuts through the (2) remaining mounting holes. Snug but do not tighten hardware at this time.
- **6.** Carefully place the driver side Sidebar onto the Mounting Brackets and line up the threaded inserts with the slots in the brackets. Secure the Sidebar to the Brackets with (4) 10mm x 30mm Hex Bolts, (4) 10mm Flat Washers and (4) 10mm Lock Washers. Snug but do not tighten hardware at this time.
- 7. Level and adjust Sidebar properly and tighten all hardware.
- **8.** Repeat steps 1-7 for passenger Sidebar installation.
- **9.** Do periodic inspections to the installation to make sure that all hardware is secure and tight.