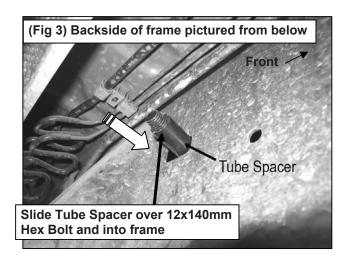

#### PROCEDURE:

- 1. Start installation at the front, driver side of the vehicle. Locate the rectangular factory hole in the frame near the front body mount, (Figure 1). Select the driver side front Frame Mounting Bracket and hold it up to the frame. Line up the hole in the Bracket with factory rectangular hole in the frame. Insert (1) 12mm x 140mm Hex Head Bolt with (1) 12mm Flat Washer through Mounting Bracket and frame, (Figure 2). From the back of the frame, slide (1) Tube Spacer over the 12mm x 140mm Hex Bolt and push it into the frame, (Figure 3). Slide (1) 12mm Flat Washer, (1) 12mm Lock Washer, and (1) 12mm Hex Nut, (Figure 4). Snug but do not tighten at this time.
- 2. Locate the two holes in the bottom of the factory body mount bracket, (Figure 1). Hang the driver side Front Support Bracket from the forward hole using the included (1) 10mm x 30mm Hex Bolt, (2) 10mm x 20mm OD x 2mm Flat Washers, (1) 10mm Lock Washer and (1) 10mm Hex Nut, (Figure 5). Leave hardware loose at this time.
- 3. Select the driver side Front Sidebar Bracket and line up the mounting holes with the holes in the previously installed Frame Mounting Bracket and Support Bracket. Bolt the (3) Brackets together with (2) 12mm x 40mm Hex Bolts, (4) 12mm x 24mm Small Flat Washers, (2) 12mm Lock Washers and (2) 12mm Hex Nuts. Snug but do not tighten hardware at this time.
- 4. Move toward the rear mounting location, (Figure 6), and bolt the driver side Rear Frame Mounting Bracket to the frame with the included (1) 12mm x 40mm Hex Bolt, (2) 12mm x 32mm OD x 3mm Large Flat Washers, (1) 12mm Lock Washer and (1) 12mm Hex Nut, (Figure 7 & 8). Do not tighten hardware at this time.
- 5. Line up the (3) holes in the Frame Mounting Bracket with the holes in the driver side Rear Sidebar Bracket. Insert (1) 12mm x 40mm Hex Bolt with (1) 12mm x 24mm OD x 2.5mm Small Flat Washer through the top mounting hole with (1) 12mm x 24mm OD x 2.5mm Small Flat Washer, (1) 12mm Lock Washer and (1) 12mm Hex Nut securing it in place. Insert (2) 10mm x 30mm Hex Bolts, (4) 10mm Flat Washers, (2) 10mm Lock Washers and (2) 10mm Hex Nuts through the (2) remaining mounting holes. Snug but do not tighten hardware at this time.
- **6.** Carefully place the driver side Sidebar onto the Mounting Brackets and line up the threaded inserts with the slots in the brackets. Secure the Sidebar to the Brackets with (4) 10mm x 30mm Hex Bolts, (4) 10mm Flat Washers and (4) 10mm Lock Washers. Snug but do not tighten hardware at this time.
- 7. Level and adjust Sidebar properly and tighten all hardware.
- **8.** Repeat steps 1-7 for passenger Sidebar installation.
- **9.** Do periodic inspections to the installation to make sure that all hardware is secure and tight.