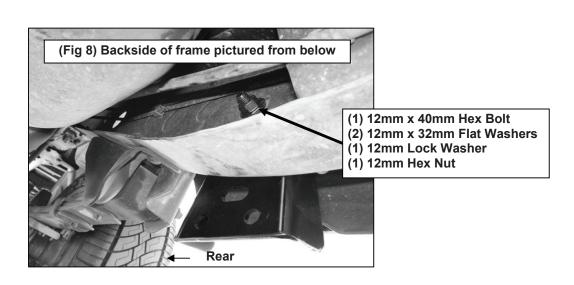

#### PROCEDURE:

- 1. Start installation at the front, driver side of the vehicle. Locate the rectangular factory hole in the frame near the front body mount, (Figure 1). Select the driver side front Frame Mounting Bracket and hold it up to the frame. Line up the hole in the Bracket with factory rectangular hole in the frame. Insert (1) 12mm x 140mm Hex Head Bolt with (1) 12mm Flat Washer through Mounting Bracket and frame, (Figure 2). From the back of the frame, slide (1) Tube Spacer over the 12mm x 140mm Hex Bolt and push it into the frame, (Figure 3). Slide (1) 12mm Flat Washer, (1) 12mm Lock Washer, and (1) 12mm Hex Nut, (Figure 4). Snug but do not tighten at this time.
- 2. Locate the two holes in the bottom of the factory body mount bracket, (Figure 1). Hang the driver side Front Support Bracket from the forward hole using the included (1) 10mm x 30mm Hex Bolt, (2) 10mm x 20mm OD x 2mm Flat Washers, (1) 10mm Lock Washer and (1) 10mm Hex Nut, (Figure 5). Leave hardware loose at this time.
- 3. Select the driver side Front Sidebar Bracket and line up the mounting holes with the holes in the previously installed Frame Mounting Bracket and Support Bracket. Bolt the (3) Brackets together with (2) 12mm x 40mm Hex Bolts, (4) 12mm x 24mm Small Flat Washers, (2) 12mm Lock Washers and (2) 12mm Hex Nuts. Snug but do not tighten hardware at this time.
- 4. Move toward the rear mounting location, (Figure 6), and bolt the driver side Rear Frame Mounting Bracket to the frame with the included (1) 12mm x 40mm Hex Bolt, (2) 12mm x 32mm OD x 3mm Large Flat Washers, (1) 12mm Lock Washer and (1) 12mm Hex Nut, (Figure 7 & 8). Do not tighten hardware at this time.
- 5. Line up the (3) holes in the Frame Mounting Bracket with the holes in the driver side Rear Sidebar Bracket. Insert (1) 12mm x 40mm Hex Bolt with (1) 12mm x 24mm OD x 2.5mm Small Flat Washer through the top mounting hole with (1) 12mm x 24mm OD x 2.5mm Small Flat Washer, (1) 12mm Lock Washer and (1) 12mm Hex Nut securing it in place. Insert (2) 10mm x 30mm Hex Bolts, (4) 10mm Flat Washers, (2) 10mm Lock Washers and (2) 10mm Hex Nuts through the (2) remaining mounting holes. Snug but do not tighten hardware at this time.
- **6.** Carefully place the driver side Sidebar onto the Mounting Brackets and line up the threaded inserts with the slots in the brackets. Secure the Sidebar to the Brackets with (4) 10mm x 30mm Hex Bolts, (4) 10mm Flat Washers and (4) 10mm Lock Washers. Snug but do not tighten hardware at this time.
- 7. Level and adjust Sidebar properly and tighten all hardware.
- **8.** Repeat steps 1-7 for passenger Sidebar installation.
- **9.** Do periodic inspections to the installation to make sure that all hardware is secure and tight.

## **Driver Side Installation Pictured**

- (1) 12mm x 40mm Hex Bolt (2) 12mm x 32mm Flat Washers
- (1) 12mm Lock Washer (1) 12mm Hex Nut