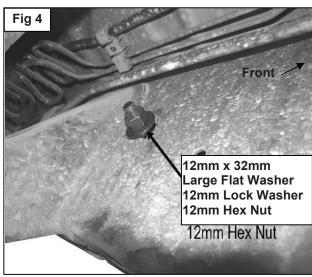

#### PROCEDURE:

- 1. Start installation at the front, driver side of the vehicle. Locate the rectangular factory hole in the frame near the front body mount, (Figure 1). Select the driver side front Frame Mounting Bracket and hold it up to the frame. Line up the hole in the Bracket with factory rectangular hole in the frame. Insert (1) 12mm x 140mm Hex Head Bolt with (1) 12mm Flat Washer through Mounting Bracket and frame, (Figure 2). From the back of the frame, slide (1) Tube Spacer over the 12mm x 140mm Hex Bolt and push it into the frame, (Figure 3). Slide (1) 12mm Flat Washer, (1) 12mm Lock Washer, and (1) 12mm Hex Nut, (Figure 4). Snug but do not tighten at this time.
- 2. Locate the two holes in the bottom of the factory body mount bracket, (Figure 1). Hang the driver side Front Support Bracket from the forward hole using the included (1) 10mm x 30mm Hex Bolt, (2) 10mm x 20mm OD x 2mm Flat Washers, (1) 10mm Lock Washer and (1) 10mm Hex Nut, (Figure 5). Leave hardware loose at this time.
- 3. Select the driver side Front Sidebar Bracket and line up the mounting holes with the holes in the previously installed Frame Mounting Bracket and Support Bracket. Bolt the (3) Brackets together with (2) 12mm x 40mm Hex Bolts, (4) 12mm x 24mm Small Flat Washers, (2) 12mm Lock Washers and (2) 12mm Hex Nuts. Snug but do not tighten hardware at this time.
- 4. Move toward the rear mounting location, (Figure 6), and bolt the driver side Rear Frame Mounting Bracket to the frame with the included (1) 12mm x 40mm Hex Bolt, (2) 12mm x 32mm OD x 3mm Large Flat Washers, (1) 12mm Lock Washer and (1) 12mm Hex Nut, (Figure 7 & 8). Do not tighten hardware at this time.
- 5. Line up the (3) holes in the Frame Mounting Bracket with the holes in the driver side Rear Sidebar Bracket. Insert (1) 12mm x 40mm Hex Bolt with (1) 12mm x 24mm OD x 2.5mm Small Flat Washer through the top mounting hole with (1) 12mm x 24mm OD x 2.5mm Small Flat Washer, (1) 12mm Lock Washer and (1) 12mm Hex Nut securing it in place. Insert (2) 10mm x 30mm Hex Bolts, (4) 10mm Flat Washers, (2) 10mm Lock Washers and (2) 10mm Hex Nuts through the (2) remaining mounting holes. Snug but do not tighten hardware at this time.
- **6.** Carefully place the driver side Sidebar onto the Mounting Brackets and line up the threaded inserts with the slots in the brackets. Secure the Sidebar to the Brackets with (4) 10mm x 30mm Hex Bolts, (4) 10mm Flat Washers and (4) 10mm Lock Washers. Snug but do not tighten hardware at this time.
- 7. Level and adjust Sidebar properly and tighten all hardware.
- **8.** Repeat steps 1-7 for passenger Sidebar installation.
- **9.** Do periodic inspections to the installation to make sure that all hardware is secure and tight.