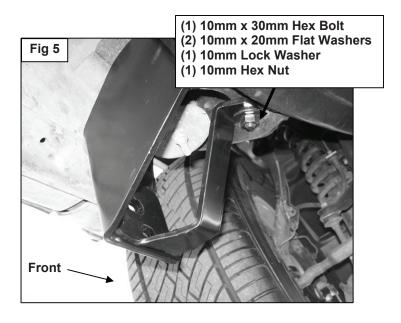

#### PROCEDURE:

- 1. Start installation at the front, driver side of the vehicle. Locate the rectangular factory hole in the frame near the front body mount, (Figure 1). Select the driver side front Frame Mounting Bracket and hold it up to the frame. Line up the hole in the Bracket with factory rectangular hole in the frame. Insert (1) 12mm x 140mm Hex Head Bolt with (1) 12mm Flat Washer through Mounting Bracket and frame, (Figure 2). From the back of the frame, slide (1) Tube Spacer over the 12mm x 140mm Hex Bolt and push it into the frame, (Figure 3). Slide (1) 12mm Flat Washer, (1) 12mm Lock Washer, and (1) 12mm Hex Nut, (Figure 4). Snug but do not tighten at this time.
- 2. Locate the two holes in the bottom of the factory body mount bracket, (Figure 1). Hang the driver side Front Support Bracket from the forward hole using the included (1) 10mm x 30mm Hex Bolt, (2) 10mm x 20mm OD x 2mm Flat Washers, (1) 10mm Lock Washer and (1) 10mm Hex Nut, (Figure 5). Leave hardware loose at this time.
- 3. Select the driver side Front Sidebar Bracket and line up the mounting holes with the holes in the previously installed Frame Mounting Bracket and Support Bracket. Bolt the (3) Brackets together with (2) 12mm x 40mm Hex Bolts, (4) 12mm x 24mm Small Flat Washers, (2) 12mm Lock Washers and (2) 12mm Hex Nuts. Snug but do not tighten hardware at this time.
- 4. Move toward the rear mounting location, (Figure 6), and bolt the driver side Rear Frame Mounting Bracket to the frame with the included (1) 12mm x 40mm Hex Bolt, (2) 12mm x 32mm OD x 3mm Large Flat Washers, (1) 12mm Lock Washer and (1) 12mm Hex Nut, (Figure 7 & 8). Do not tighten hardware at this time.
- 5. Line up the (3) holes in the Frame Mounting Bracket with the holes in the driver side Rear Sidebar Bracket. Insert (1) 12mm x 40mm Hex Bolt with (1) 12mm x 24mm OD x 2.5mm Small Flat Washer through the top mounting hole with (1) 12mm x 24mm OD x 2.5mm Small Flat Washer, (1) 12mm Lock Washer and (1) 12mm Hex Nut securing it in place. Insert (2) 10mm x 30mm Hex Bolts, (4) 10mm Flat Washers, (2) 10mm Lock Washers and (2) 10mm Hex Nuts through the (2) remaining mounting holes. Snug but do not tighten hardware at this time.
- **6.** Carefully place the driver side Sidebar onto the Mounting Brackets and line up the threaded inserts with the slots in the brackets. Secure the Sidebar to the Brackets with (4) 10mm x 30mm Hex Bolts, (4) 10mm Flat Washers and (4) 10mm Lock Washers. Snug but do not tighten hardware at this time.
- 7. Level and adjust Sidebar properly and tighten all hardware.
- **8.** Repeat steps 1-7 for passenger Sidebar installation.
- **9.** Do periodic inspections to the installation to make sure that all hardware is secure and tight.