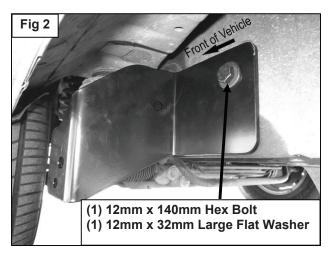

#### PROCEDURE:

- 1. Start installation at the front, driver side of the vehicle. Locate the rectangular factory hole in the frame near the front body mount, (Figure 1). Select the driver side front Frame Mounting Bracket and hold it up to the frame. Line up the hole in the Bracket with factory rectangular hole in the frame. Insert (1) 12mm x 140mm Hex Head Bolt with (1) 12mm Flat Washer through Mounting Bracket and frame, (Figure 2). From the back of the frame, slide (1) Tube Spacer over the 12mm x 140mm Hex Bolt and push it into the frame, (Figure 3). Slide (1) 12mm Flat Washer, (1) 12mm Lock Washer, and (1) 12mm Hex Nut, (Figure 4). Snug but do not tighten at this time.
- 2. Locate the two holes in the bottom of the factory body mount bracket, (Figure 1). Hang the driver side Front Support Bracket from the forward hole using the included (1) 10mm x 30mm Hex Bolt, (2) 10mm x 20mm OD x 2mm Flat Washers, (1) 10mm Lock Washer and (1) 10mm Hex Nut, (Figure 5). Leave hardware loose at this time.
- 3. Select the driver side Front Sidebar Bracket and line up the mounting holes with the holes in the previously installed Frame Mounting Bracket and Support Bracket. Bolt the (3) Brackets together with (2) 12mm x 40mm Hex Bolts, (4) 12mm x 24mm Small Flat Washers, (2) 12mm Lock Washers and (2) 12mm Hex Nuts. Snug but do not tighten hardware at this time.
- 4. Move toward the rear mounting location, (Figure 6), and bolt the driver side Rear Frame Mounting Bracket to the frame with the included (1) 12mm x 40mm Hex Bolt, (2) 12mm x 32mm OD x 3mm Large Flat Washers, (1) 12mm Lock Washer and (1) 12mm Hex Nut, (Figure 7 & 8). Do not tighten hardware at this time.
- 5. Line up the (3) holes in the Frame Mounting Bracket with the holes in the driver side Rear Sidebar Bracket. Insert (1) 12mm x 40mm Hex Bolt with (1) 12mm x 24mm OD x 2.5mm Small Flat Washer through the top mounting hole with (1) 12mm x 24mm OD x 2.5mm Small Flat Washer, (1) 12mm Lock Washer and (1) 12mm Hex Nut securing it in place. Insert (2) 10mm x 30mm Hex Bolts, (4) 10mm Flat Washers, (2) 10mm Lock Washers and (2) 10mm Hex Nuts through the (2) remaining mounting holes. Snug but do not tighten hardware at this time.
- **6.** Carefully place the driver side Sidebar onto the Mounting Brackets and line up the threaded inserts with the slots in the brackets. Secure the Sidebar to the Brackets with (4) 10mm x 30mm Hex Bolts, (4) 10mm Flat Washers and (4) 10mm Lock Washers. Snug but do not tighten hardware at this time.
- 7. Level and adjust Sidebar properly and tighten all hardware.
- **8.** Repeat steps 1-7 for passenger Sidebar installation.
- **9.** Do periodic inspections to the installation to make sure that all hardware is secure and tight.