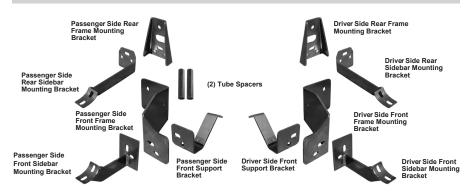

# **S222006-2**

| Parts List |                                                 |  |  |  |  |  |
|------------|-------------------------------------------------|--|--|--|--|--|
| 1          | Driver / left side bar                          |  |  |  |  |  |
| 1          | Passenger / right side bar                      |  |  |  |  |  |
| 1          | Driver / left frame mounting bracket, front     |  |  |  |  |  |
| 1          | Passenger / right frame mounting bracket, front |  |  |  |  |  |
| 1          | Driver / left frame mounting bracket, rear      |  |  |  |  |  |
| 1          | Passenger / right frame mounting bracket, rear  |  |  |  |  |  |
| 1          | Driver / left support bracket, front            |  |  |  |  |  |
| 1          | Passenger / right support bracket, front        |  |  |  |  |  |
| 1          | Driver / left mounting bracket, front           |  |  |  |  |  |
| 1          | Passenger / right mounting bracket, front       |  |  |  |  |  |
| 1          | Driver / left mounting bracket, rear            |  |  |  |  |  |
| 1          | Passenger, right mounting bracket, rear         |  |  |  |  |  |
| 2          | Tube spacer, 19mm x 95mm                        |  |  |  |  |  |
| 14         | Hex bolt, M10 - 1.50mm x 30mm                   |  |  |  |  |  |
| 20         | Flat washer,<br>M10 x 20mm OD x 2mm             |  |  |  |  |  |
| 14         | Lock washer, M10                                |  |  |  |  |  |
| 6          | Hex nut, M10                                    |  |  |  |  |  |
| 8          | Hex bolt, M12 - 1.75mm x 40mm                   |  |  |  |  |  |
| 2          | Hex bolt, M12 - 1.75mm x 140mm                  |  |  |  |  |  |
| 12         | Flat washer,<br>M12 x 24mm OD x 2.5mm           |  |  |  |  |  |
| 8          | Flat washer,<br>M12 x 32mm OD x 3mm             |  |  |  |  |  |
| 10         | Lock washer, M12                                |  |  |  |  |  |
| 10         | Hex nut, M12                                    |  |  |  |  |  |