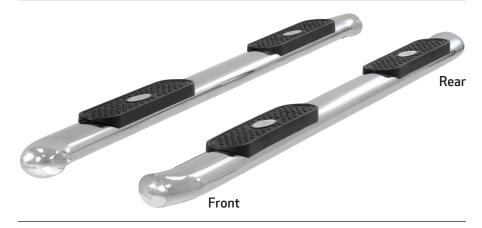

|  |  |  |  |  |
| 20         | Flat washer,<br>M10 x 20mm OD x 2mm             |  |  |  |  |  |
| 14         | Lock washer, M10                                |  |  |  |  |  |
| 6          | Hex nut, M10                                    |  |  |  |  |  |
| 8          | Hex bolt, M12 - 1.75mm x 40mm                   |  |  |  |  |  |
| 2          | Hex bolt, M12 - 1.75mm x 140mm                  |  |  |  |  |  |
| 12         | Flat washer,<br>M12 x 24mm OD x 2.5mm           |  |  |  |  |  |
| 8          | Flat washer,<br>M12 x 32mm OD x 3mm             |  |  |  |  |  |
| 10         | Lock washer, M12                                |  |  |  |  |  |
| 10         | Hex nut, M12                                    |  |  |  |  |  |

### **Level of Difficulty**

Easy



#### **Product Image**



#### **Notes and Maintenance**

Before you begin installation, read all instructions thoroughly.

Proper tools will improve the quality of installation and reduce the time required.

To protect the product, wax after installing. Regular waxing is recommended to add a protective layer over the finish. Do not use any type of polish or wax that may contain abrasives that could damage the finish.

For stainless steel and aluminum, polish may be used to clear small scratches and scuffs on the finish. Mild soap may be used also to clean the product.

Refer to the table on page two when securing hardware during the installation process to help prevent damage to the product or vehicle.

#### **Brackets and Hardware**



| Torque Specifications |          |           |     |            |