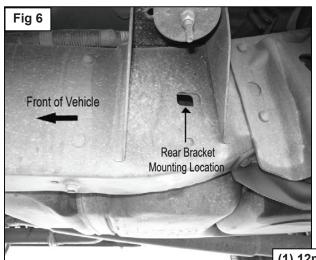

#### PROCEDURE:

- 1. Start installation at the front, driver side of the vehicle. Locate the rectangular factory hole in the frame near the front body mount, (Figure 1). Select the driver side front Frame Mounting Bracket and hold it up to the frame. Line up the hole in the Bracket with factory rectangular hole in the frame. Insert (1) 12mm x 140mm Hex Head Bolt with (1) 12mm Flat Washer through Mounting Bracket and frame, (Figure 2). From the back of the frame, slide (1) Tube Spacer over the 12mm x 140mm Hex Bolt and push it into the frame, (Figure 3). Slide (1) 12mm Flat Washer, (1) 12mm Lock Washer, and (1) 12mm Hex Nut, (Figure 4). Snug but do not tighten at this time.
- 2. Locate the two holes in the bottom of the factory body mount bracket, (Figure 1). Hang the driver side Front Support Bracket from the forward hole using the included (1) 10mm x 30mm Hex Bolt, (2) 10mm x 20mm OD x 2mm Flat Washers, (1) 10mm Lock Washer and (1) 10mm Hex Nut, (Figure 5). Leave hardware loose at this time.
- 3. Select the driver side Front Sidebar Bracket and line up the mounting holes with the holes in the previously installed Frame Mounting Bracket and Support Bracket. Bolt the (3) Brackets together with (2) 12mm x 40mm Hex Bolts, (4) 12mm x 24mm Small Flat Washers, (2) 12mm Lock Washers and (2) 12mm Hex Nuts. Snug but do not tighten hardware at this time.
- 4. Move toward the rear mounting location, (Figure 6), and bolt the driver side Rear Frame Mounting Bracket to the frame with the included (1) 12mm x 40mm Hex Bolt, (2) 12mm x 32mm OD x 3mm Large Flat Washers, (1) 12mm Lock Washer and (1) 12mm Hex Nut, (Figure 7 & 8). Do not tighten hardware at this time.
- 5. Line up the (3) holes in the Frame Mounting Bracket with the holes in the driver side Rear Sidebar Bracket. Insert (1) 12mm x 40mm Hex Bolt with (1) 12mm x 24mm OD x 2.5mm Small Flat Washer through the top mounting hole with (1) 12mm x 24mm OD x 2.5mm Small Flat Washer, (1) 12mm Lock Washer and (1) 12mm Hex Nut securing it in place. Insert (2) 10mm x 30mm Hex Bolts, (4) 10mm Flat Washers, (2) 10mm Lock Washers and (2) 10mm Hex Nuts through the (2) remaining mounting holes. Snug but do not tighten hardware at this time.
- **6.** Carefully place the driver side Sidebar onto the Mounting Brackets and line up the threaded inserts with the slots in the brackets. Secure the Sidebar to the Brackets with (4) 10mm x 30mm Hex Bolts, (4) 10mm Flat Washers and (4) 10mm Lock Washers. Snug but do not tighten hardware at this time.
- 7. Level and adjust Sidebar properly and tighten all hardware.
- **8.** Repeat steps 1-7 for passenger Sidebar installation.
- **9.** Do periodic inspections to the installation to make sure that all hardware is secure and tight.