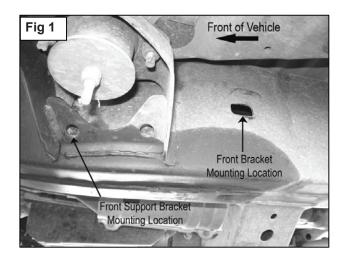

#### PROCEDURE:

- 1. Start installation at the front, driver side of the vehicle. Locate the rectangular factory hole in the frame near the front body mount, (Figure 1). Select the driver side front Frame Mounting Bracket and hold it up to the frame. Line up the hole in the Bracket with factory rectangular hole in the frame. Insert (1) 12mm x 140mm Hex Head Bolt with (1) 12mm Flat Washer through Mounting Bracket and frame, (Figure 2). From the back of the frame, slide (1) Tube Spacer over the 12mm x 140mm Hex Bolt and push it into the frame, (Figure 3). Slide (1) 12mm Flat Washer, (1) 12mm Lock Washer, and (1) 12mm Hex Nut, (Figure 4). Snug but do not tighten at this time.
- 2. Locate the two holes in the bottom of the factory body mount bracket, (Figure 1). Hang the driver side Front Support Bracket from the forward hole using the included (1) 10mm x 30mm Hex Bolt, (2) 10mm x 20mm OD x 2mm Flat Washers, (1) 10mm Lock Washer and (1) 10mm Hex Nut, (Figure 5). Leave hardware loose at this time.
- 3. Select the driver side Front Sidebar Bracket and line up the mounting holes with the holes in the previously installed Frame Mounting Bracket and Support Bracket. Bolt the (3) Brackets together with (2) 12mm x 40mm Hex Bolts, (4) 12mm x 24mm Small Flat Washers, (2) 12mm Lock Washers and (2) 12mm Hex Nuts. Snug but do not tighten hardware at this time.
- 4. Move toward the rear mounting location, (Figure 6), and bolt the driver side Rear Frame Mounting Bracket to the frame with the included (1) 12mm x 40mm Hex Bolt, (2) 12mm x 32mm OD x 3mm Large Flat Washers, (1) 12mm Lock Washer and (1) 12mm Hex Nut, (Figure 7 & 8). Do not tighten hardware at this time.
- 5. Line up the (3) holes in the Frame Mounting Bracket with the holes in the driver side Rear Sidebar Bracket. Insert (1) 12mm x 40mm Hex Bolt with (1) 12mm x 24mm OD x 2.5mm Small Flat Washer through the top mounting hole with (1) 12mm x 24mm OD x 2.5mm Small Flat Washer, (1) 12mm Lock Washer and (1) 12mm Hex Nut securing it in place. Insert (2) 10mm x 30mm Hex Bolts, (4) 10mm Flat Washers, (2) 10mm Lock Washers and (2) 10mm Hex Nuts through the (2) remaining mounting holes. Snug but do not tighten hardware at this time.
- **6.** Carefully place the driver side Sidebar onto the Mounting Brackets and line up the threaded inserts with the slots in the brackets. Secure the Sidebar to the Brackets with (4) 10mm x 30mm Hex Bolts, (4) 10mm Flat Washers and (4) 10mm Lock Washers. Snug but do not tighten hardware at this time.
- 7. Level and adjust Sidebar properly and tighten all hardware.
- **8.** Repeat steps 1-7 for passenger Sidebar installation.
- **9.** Do periodic inspections to the installation to make sure that all hardware is secure and tight.