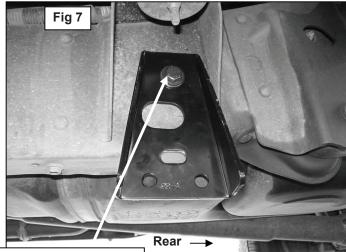

#### PROCEDURE:

- 1. Start installation at the front, driver side of the vehicle. Locate the rectangular factory hole in the frame near the front body mount, (Figure 1). Select the driver side front Frame Mounting Bracket and hold it up to the frame. Line up the hole in the Bracket with factory rectangular hole in the frame. Insert (1) 12mm x 140mm Hex Head Bolt with (1) 12mm Flat Washer through Mounting Bracket and frame, (Figure 2). From the back of the frame, slide (1) Tube Spacer over the 12mm x 140mm Hex Bolt and push it into the frame, (Figure 3). Slide (1) 12mm Flat Washer, (1) 12mm Lock Washer, and (1) 12mm Hex Nut, (Figure 4). Snug but do not tighten at this time.
- 2. Locate the two holes in the bottom of the factory body mount bracket, (Figure 1). Hang the driver side Front Support Bracket from the forward hole using the included (1) 10mm x 30mm Hex Bolt, (2) 10mm x 20mm OD x 2mm Flat Washers, (1) 10mm Lock Washer and (1) 10mm Hex Nut, (Figure 5). Leave hardware loose at this time.
- 3. Select the driver side Front Sidebar Bracket and line up the mounting holes with the holes in the previously installed Frame Mounting Bracket and Support Bracket. Bolt the (3) Brackets together with (2) 12mm x 40mm Hex Bolts, (4) 12mm x 24mm Small Flat Washers, (2) 12mm Lock Washers and (2) 12mm Hex Nuts. Snug but do not tighten hardware at this time.
- 4. Move toward the rear mounting location, (Figure 6), and bolt the driver side Rear Frame Mounting Bracket to the frame with the included (1) 12mm x 40mm Hex Bolt, (2) 12mm x 32mm OD x 3mm Large Flat Washers, (1) 12mm Lock Washer and (1) 12mm Hex Nut, (Figure 7 & 8). Do not tighten hardware at this time.
- 5. Line up the (3) holes in the Frame Mounting Bracket with the holes in the driver side Rear Sidebar Bracket. Insert (1) 12mm x 40mm Hex Bolt with (1) 12mm x 24mm OD x 2.5mm Small Flat Washer through the top mounting hole with (1) 12mm x 24mm OD x 2.5mm Small Flat Washer, (1) 12mm Lock Washer and (1) 12mm Hex Nut securing it in place. Insert (2) 10mm x 30mm Hex Bolts, (4) 10mm Flat Washers, (2) 10mm Lock Washers and (2) 10mm Hex Nuts through the (2) remaining mounting holes. Snug but do not tighten hardware at this time.
- **6.** Carefully place the driver side Sidebar onto the Mounting Brackets and line up the threaded inserts with the slots in the brackets. Secure the Sidebar to the Brackets with (4) 10mm x 30mm Hex Bolts, (4) 10mm Flat Washers and (4) 10mm Lock Washers. Snug but do not tighten hardware at this time.
- 7. Level and adjust Sidebar properly and tighten all hardware.
- **8.** Repeat steps 1-7 for passenger Sidebar installation.
- **9.** Do periodic inspections to the installation to make sure that all hardware is secure and tight.