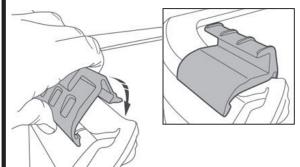

## Install Tailgate Bar Mounts

Locate the left and right Tailgate Bar Mounts. Orient them on the vehicle. Hook the bottom of one mount under the belt rail and roll it toward the inside of the vehicle until it clips into place. Repeat this with the other Tailgate Bar Mount.