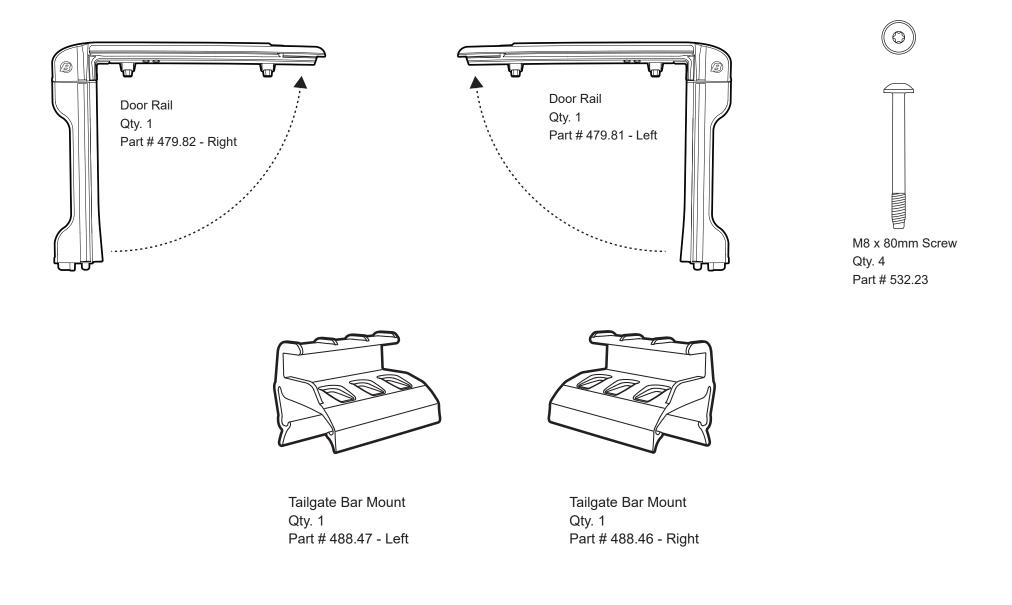

# 2 Install Door Rails

Locate the left and right Door Rails. Insert the pin in the bottom of the Door Rail into the hole in the belt rail behind the door.

# Secure Door Rail

Press the channels along the top of the Door Rail around the horizontal sport bar, above the door opening. Insert two Screws into the Door Rail and tighten them down to 55in/lbs (4.5in/lbs).

## Install Tailgate Bar Mounts

Locate the left and right Tailgate Bar Mounts. Orient them on the vehicle. Hook the bottom of one mount under the belt rail and roll it toward the inside of the vehicle until it clips into place. Repeat this with the other Tailgate Bar Mount.