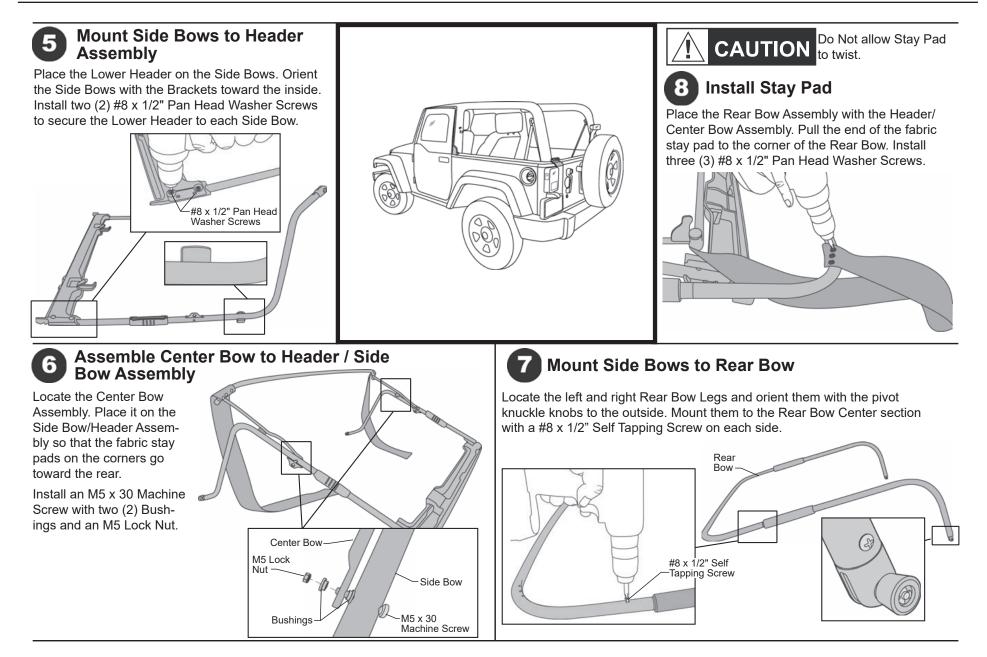

## **1** Install Bow Mount Brackets on Sport Bars

Unzip the sport bar cover, if equipped.

Use Bow Mount Screws to install Bow Mount Brackets on rear sport bar.

# 2 Install Door Rails

Locate the left and right Door Rails. Insert the pin in the bottom of the Door Rail into the hole in the belt rail behind the door.

# Secure Door Rail

Press the channels along the top of the Door Rail around the horizontal sport bar, above the door opening. Insert two Screws into the Door Rail and tighten them down to 55in/lbs (4.5in/lbs).

## Install Tailgate Bar Mounts

Locate the left and right Tailgate Bar Mounts. Orient them on the vehicle. Hook the bottom of one mount under the belt rail and roll it toward the inside of the vehicle until it clips into place. Repeat this with the other Tailgate Bar Mount.