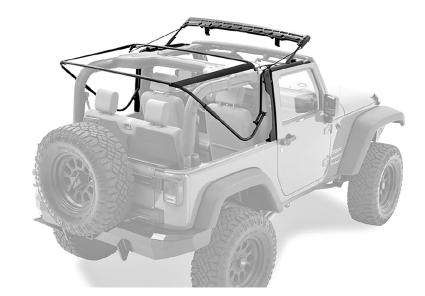

## **Parts List**

Bow Mount Bracket Qty. 1 Part # 482.89 - Left Bow Mount Bracket Qty. 1 Part # 482.88 - Right

## **1** Install Bow Mount Brackets on Sport Bars

Unzip the sport bar cover, if equipped.

Use Bow Mount Screws to install Bow Mount Brackets on rear sport bar.

# 2 Install Door Rails

Locate the left and right Door Rails. Insert the pin in the bottom of the Door Rail into the hole in the belt rail behind the door.

# Secure Door Rail

Press the channels along the top of the Door Rail around the horizontal sport bar, above the door opening. Insert two Screws into the Door Rail and tighten them down to 55in/lbs (4.5in/lbs).

## Install Tailgate Bar Mounts

Locate the left and right Tailgate Bar Mounts. Orient them on the vehicle. Hook the bottom of one mount under the belt rail and roll it toward the inside of the vehicle until it clips into place. Repeat this with the other Tailgate Bar Mount.