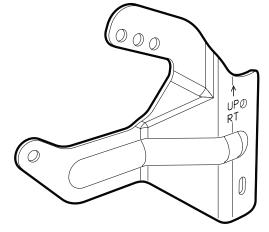

## **Parts List**

Bow Mount Bracket Qty. 1 Part # 482.89 - Left Bow Mount Bracket Qty. 1 Part # 482.88 - Right