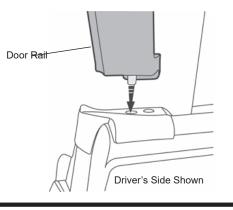

# 2 Install Door Rails

Locate the left and right Door Rails. Insert the pin in the bottom of the Door Rail into the hole in the belt rail behind the door.