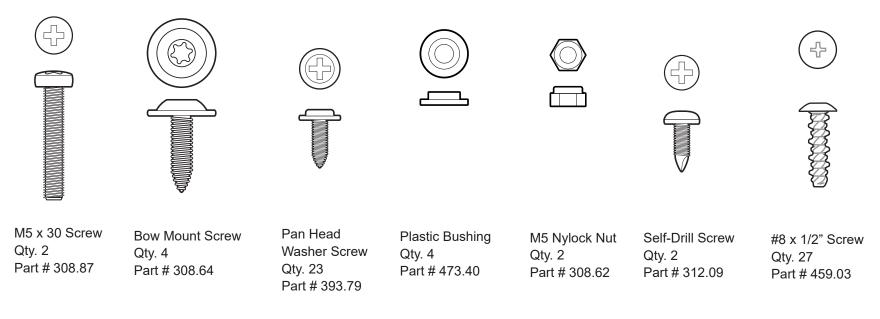

## **Parts List**

Bow Mount Bracket Qty. 1 Part # 482.89 - Left Bow Mount Bracket Qty. 1 Part # 482.88 - Right

## **1** Install Bow Mount Brackets on Sport Bars

Unzip the sport bar cover, if equipped.

Use Bow Mount Screws to install Bow Mount Brackets on rear sport bar.

# 2 Install Door Rails

Locate the left and right Door Rails. Insert the pin in the bottom of the Door Rail into the hole in the belt rail behind the door.

# Secure Door Rail

Press the channels along the top of the Door Rail around the horizontal sport bar, above the door opening. Insert two Screws into the Door Rail and tighten them down to 55in/lbs (4.5in/lbs).