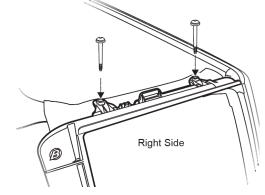

# Secure Door Rail

Press the channels along the top of the Door Rail around the horizontal sport bar, above the door opening. Insert two Screws into the Door Rail and tighten them down to 55in/lbs (4.5in/lbs).