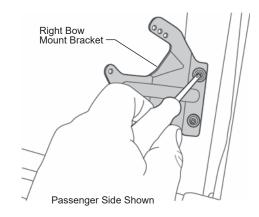

## **1** Install Bow Mount Brackets on Sport Bars

Unzip the sport bar cover, if equipped.

Use Bow Mount Screws to install Bow Mount Brackets on rear sport bar.

## **Parts List**

Bow Mount Bracket Qty. 1 Part # 482.89 - Left Bow Mount Bracket Qty. 1 Part # 482.88 - Right