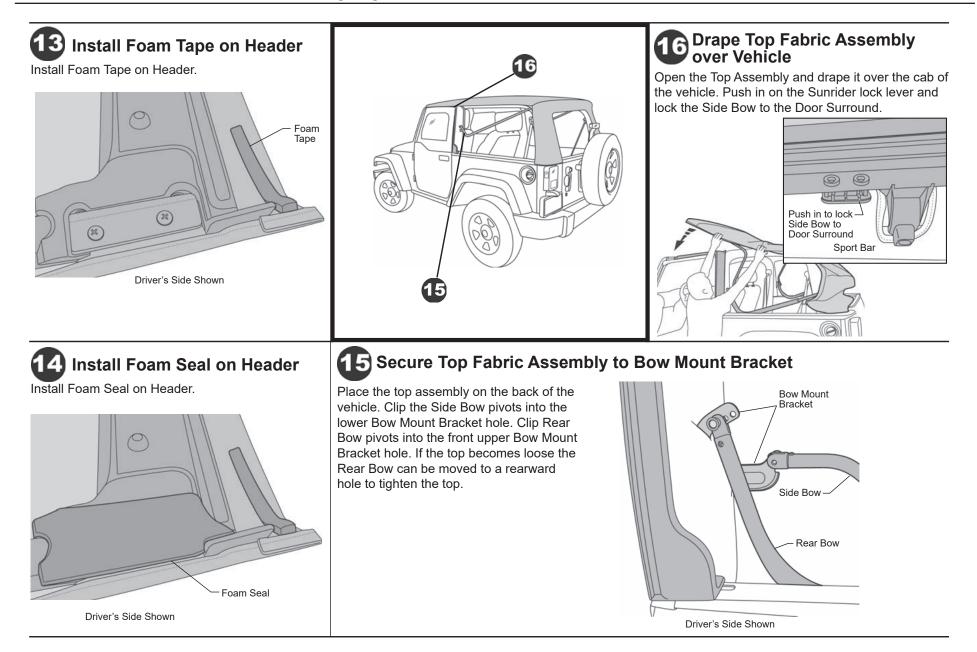

ed.

Use Bow Mount Screws to install Bow Mount Brackets on rear sport bar.



# 2 Install Door Rails

Locate the left and right Door Rails. Insert the pin in the bottom of the Door Rail into the hole in the belt rail behind the door.



# Secure Door Rail

Press the channels along the top of the Door Rail around the horizontal sport bar, above the door opening. Insert two Screws into the Door Rail and tighten them down to 55in/lbs (4.5in/lbs).





3

## Install Tailgate Bar Mounts

Locate the left and right Tailgate Bar Mounts. Orient them on the vehicle. Hook the bottom of one mount under the belt rail and roll it toward the inside of the vehicle until it clips into place. Repeat this with the other Tailgate Bar Mount.



00







## Installation Instructions Factory Style Bow Kit









## Installation Instructions Factory Style Bow Kit





## For Bestop Warranty Information, Please go to;

https://www.bestop.com/help/warranty-information/