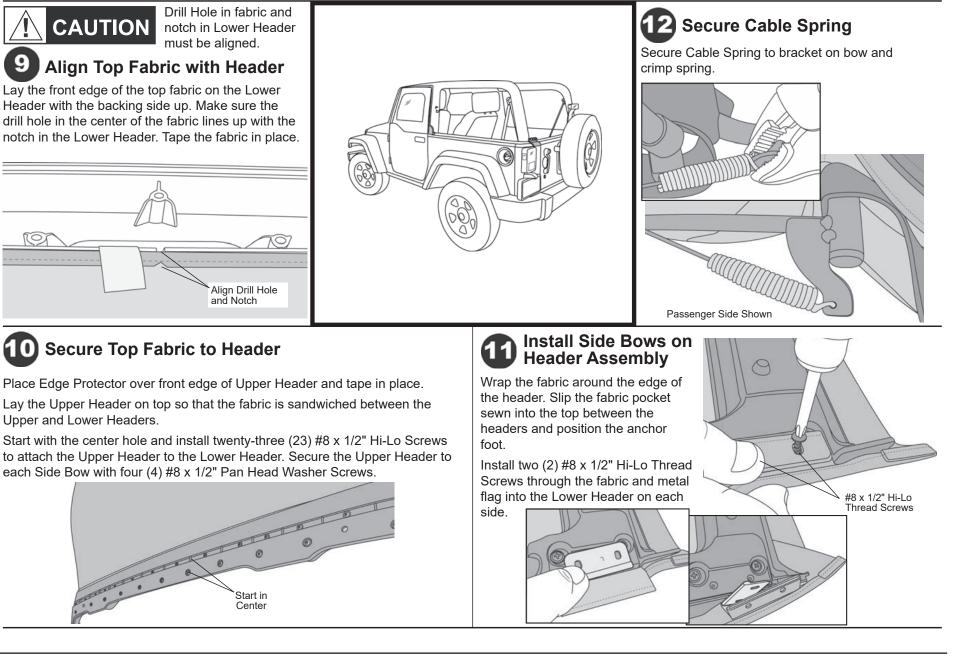

uipped.

Use Bow Mount Screws to install Bow Mount Brackets on rear sport bar.



# 2 Install Door Rails

Locate the left and right Door Rails. Insert the pin in the bottom of the Door Rail into the hole in the belt rail behind the door.



# Secure Door Rail

Press the channels along the top of the Door Rail around the horizontal sport bar, above the door opening. Insert two Screws into the Door Rail and tighten them down to 55in/lbs (4.5in/lbs).





3

## Install Tailgate Bar Mounts

Locate the left and right Tailgate Bar Mounts. Orient them on the vehicle. Hook the bottom of one mount under the belt rail and roll it toward the inside of the vehicle until it clips into place. Repeat this with the other Tailgate Bar Mount.



00







## Installation Instructions Factory Style Bow Kit









## Installation Instructions Factory Style Bow Kit





## For Bestop Warranty Information, Please go to;

https://www.bestop.com/help/warranty-information/