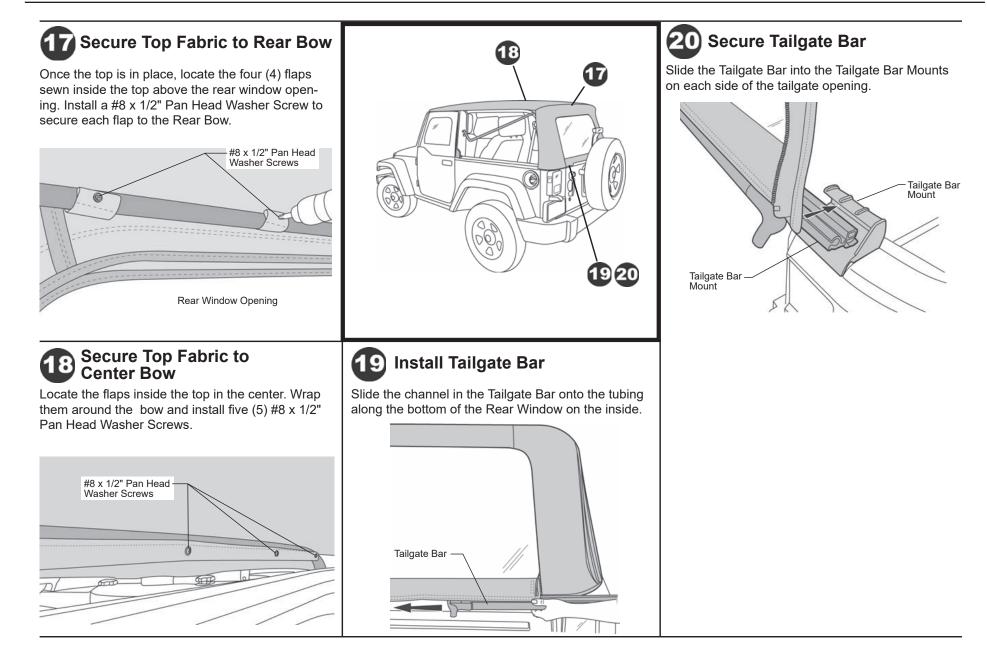

on rear sport bar.



# 2 Install Door Rails

Locate the left and right Door Rails. Insert the pin in the bottom of the Door Rail into the hole in the belt rail behind the door.



# Secure Door Rail

Press the channels along the top of the Door Rail around the horizontal sport bar, above the door opening. Insert two Screws into the Door Rail and tighten them down to 55in/lbs (4.5in/lbs).





3

## Install Tailgate Bar Mounts

Locate the left and right Tailgate Bar Mounts. Orient them on the vehicle. Hook the bottom of one mount under the belt rail and roll it toward the inside of the vehicle until it clips into place. Repeat this with the other Tailgate Bar Mount.



00







## Installation Instructions Factory Style Bow Kit









## Installation Instructions Factory Style Bow Kit





## For Bestop Warranty Information, Please go to;

https://www.bestop.com/help/warranty-information/