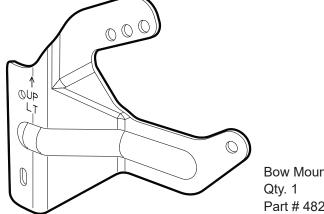

## **Parts List**

Bow Mount Bracket Qty. 1 Part # 482.89 - Left Bow Mount Bracket Qty. 1 Part # 482.88 - Right

## **1** Install Bow Mount Brackets on Sport Bars

Unzip the sport bar cover, if equipped.

Use Bow Mount Screws to install Bow Mount Brackets on rear sport bar.