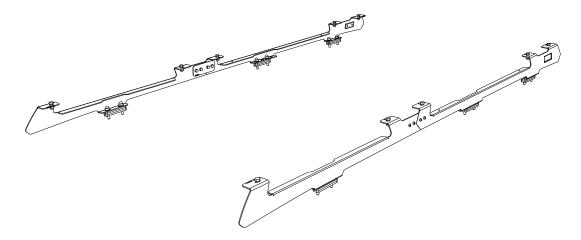

# GET ORGANIZED

| IN THE BOX |      |                           |
|------------|------|---------------------------|
| 1          | 2 X  | Front Foot Rail 1LH + 1RH |
| 2          | 2 X  | Rear Foot Rail 1LH + 1RH  |
| 3          | 12 X | Plastic Spacer            |
| 4          | 12 X | M8 x 45 Hex Head Bolt     |
| 5          | 12 X | M8 Spring Washer          |
| 6          | 22 X | M8 Nut Cap                |
| 7          | 12 X | M8 x 19 x 2 Flat Washer   |
| 8          | 10 X | M8 x 20 Hex Head Bolt     |
| 9          | 8 X  | M6 Nut Cap                |
| 10         | 8 X  | M6 Nyloc Nut              |
| 11         | 10 X | M8 Nyloc Nut              |
| 12         | 10 X | M8 Flat Washer            |
| 13         | 8 X  | M6 x 16 Button Head Bolt  |
| 14         | 2 X  | Joiner Plate              |
|            |      |                           |