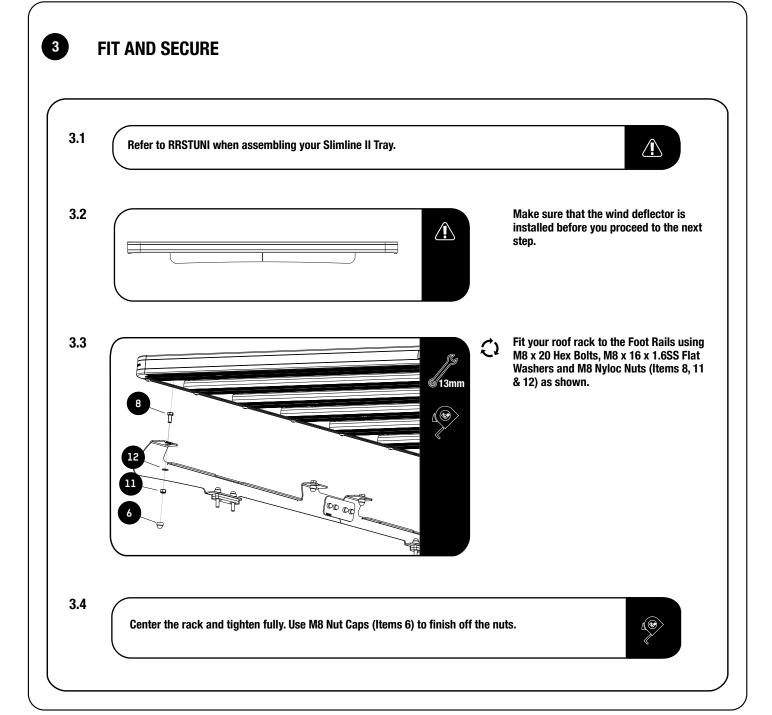

### **FIT AND SECURE**

2.1

 $\ensuremath{\mathcal{L}}\xspace$  Remove the OEM rails from the left and right side of the vehicle.

Assemble the Front and Rear Foot Rails (Items 1 & 2) using the Joiner Plate (Item 14) and M6 x 12 Button Head Bolts and M6 Nyloc Nuts (Items 10 & 13) as shown.

Finish off by placing M6 Nut Caps (Item 9) on the Nyloc Nuts.

Secure the Foot Rails to the vehicle using M8 x 40 Hex Head Bolts, M8 Spring Washers, M8 x 19 x 2 Flat Washers and Plastic Spacers (Items 3, 4, 5 & 7) as shown.

Finish off by placing M8 Nut Caps (Item 6) on the Nyloc Nuts.

4.1

Congratulations! You did it. Take a step back and admire your work!