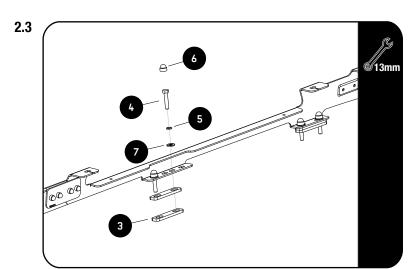

Finish off by placing M6 Nut Caps (Item 9) on the Nyloc Nuts.

Secure the Foot Rails to the vehicle using M8 x 40 Hex Head Bolts, M8 Spring Washers, M8 x 19 x 2 Flat Washers and Plastic Spacers (Items 3, 4, 5 & 7) as shown.

Finish off by placing M8 Nut Caps (Item 6) on the Nyloc Nuts.

4.1

Congratulations! You did it. Take a step back and admire your work!