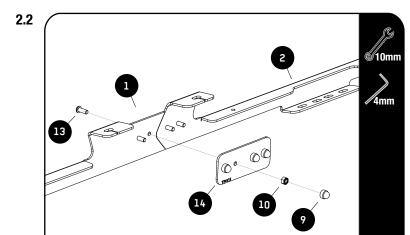

### **FIT AND SECURE**

2.1

 $\ensuremath{\mathcal{L}}\xspace$  Remove the OEM rails from the left and right side of the vehicle.

Assemble the Front and Rear Foot Rails (Items 1 & 2) using the Joiner Plate (Item 14) and M6 x 12 Button Head Bolts and M6 Nyloc Nuts (Items 10 & 13) as shown.

Finish off by placing M6 Nut Caps (Item 9) on the Nyloc Nuts.

Secure the Foot Rails to the vehicle using M8 x 40 Hex Head Bolts, M8 Spring Washers, M8 x 19 x 2 Flat Washers and Plastic Spacers (Items 3, 4, 5 & 7) as shown.