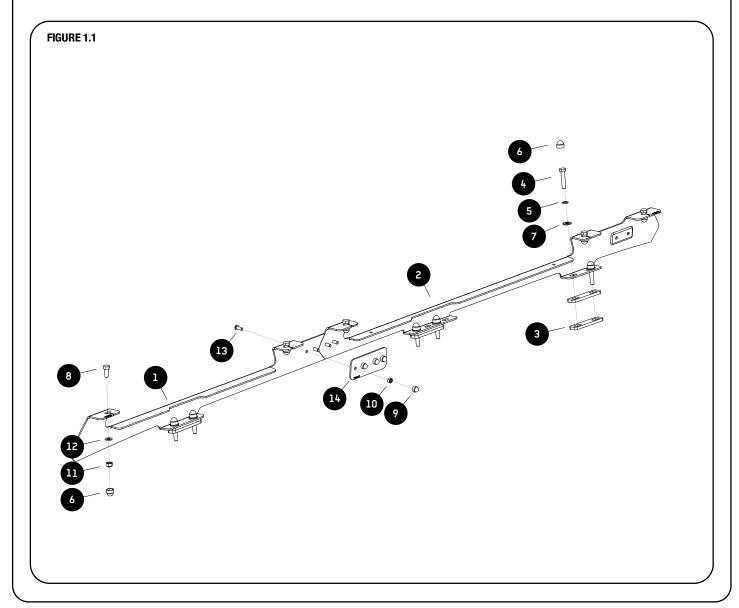

# GET ORGANIZED

| IN THE BOX |      |                           |
|------------|------|---------------------------|
| 1          | 2 X  | Front Foot Rail 1LH + 1RH |
| 2          | 2 X  | Rear Foot Rail 1LH + 1RH  |
| 3          | 12 X | Plastic Spacer            |
| 4          | 12 X | M8 x 45 Hex Head Bolt     |
| 5          | 12 X | M8 Spring Washer          |
| 6          | 22 X | M8 Nut Cap                |
| 7          | 12 X | M8 x 19 x 2 Flat Washer   |
| 8          | 10 X | M8 x 20 Hex Head Bolt     |
| 9          | 8 X  | M6 Nut Cap                |
| 10         | 8 X  | M6 Nyloc Nut              |
| 11         | 10 X | M8 Nyloc Nut              |
| 12         | 10 X | M8 Flat Washer            |
| 13         | 8 X  | M6 x 16 Button Head Bolt  |
| 14         | 2 X  | Joiner Plate              |
|            |      |                           |

### **FIT AND SECURE**

2.1

 $\ensuremath{\mathcal{L}}\xspace$  Remove the OEM rails from the left and right side of the vehicle.

Assemble the Front and Rear Foot Rails (Items 1 & 2) using the Joiner Plate (Item 14) and M6 x 12 Button Head Bolts and M6 Nyloc Nuts (Items 10 & 13) as shown.

Finish off by placing M6 Nut Caps (Item 9) on the Nyloc Nuts.

Secure the Foot Rails to the vehicle using M8 x 40 Hex Head Bolts, M8 Spring Washers, M8 x 19 x 2 Flat Washers and Plastic Spacers (Items 3, 4, 5 & 7) as shown.

Finish off by placing M8 Nut Caps (Item 6) on the Nyloc Nuts.

4.1

Congratulations! You did it. Take a step back and admire your work!