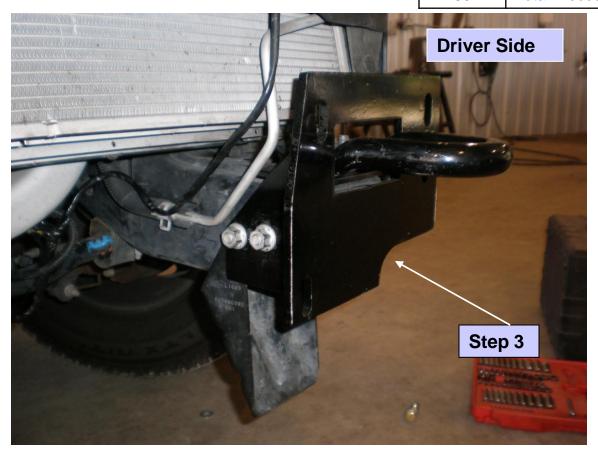

**Step 1:** Remove factory bumper.

**Step 2:** Remove factory fog lights from factory bumper and attach to bracket provided. Attach this bracket and light to the pegs on the underside of FBR.

**Step 3:** Removing factory tow hooks and install frame bracket and tow hooks as seen in picture above. Use factory bolts. DO NOT REMOVE THE FACTORY CRASH PLATE.