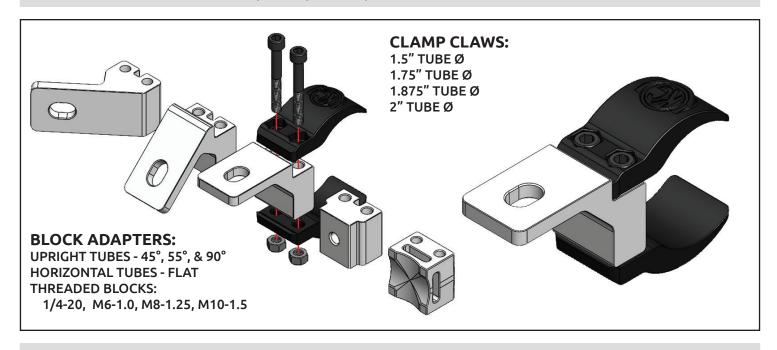

## ASSEMBLY INSTRUCTIONS: 1.5", 1.75", 1.875", & 2" CLAMP CLAWS + CLAMP BLOCKS

TOOLS NEEDED: METRIC ALLEN