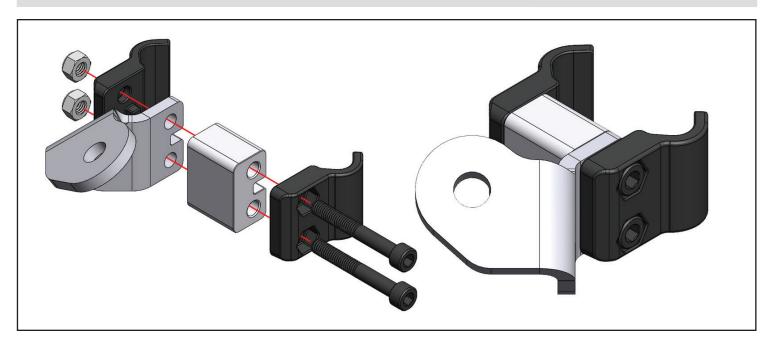

## **ASSEMBLY INSTRUCTIONS: CAN-AM DEFENDER A-PILLAR**

TOOLS NEEDED: METRIC ALLEN