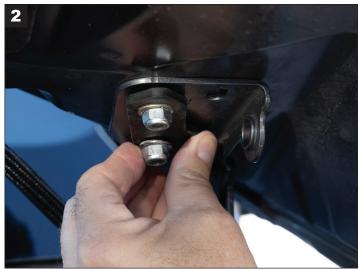

## **INSTALLATION INSTRUCTIONS**

USING THE SUPPLIED WASHER AND NYLOCK NUT, SECURELY FASTEN THE DITCH MOUNTS TO THE HINGE.

REPEAT THE DITCH MOUNT INSTALLATION STEPS TO THE OTHER SIDE. DOUBLE-CHECK TO MAKE SURE EVERYTHING IS SECURE; AND THEN INSTALL THE LIGHTS OF YOUR CHOOSING.