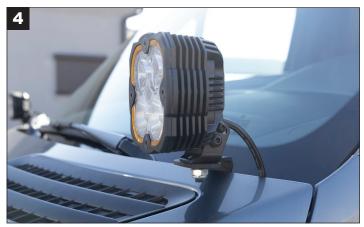

## **INSTALLATION INSTRUCTIONS**

USING THE SUPPLIED WASHER AND NYLOCK NUT, SECURELY FASTEN THE DITCH MOUNTS TO THE HINGE.

REPEAT THE DITCH MOUNT INSTALLATION STEPS TO THE OTHER SIDE. DOUBLE-CHECK TO MAKE SURE EVERYTHING IS SECURE; AND THEN INSTALL THE LIGHTS OF YOUR CHOOSING.