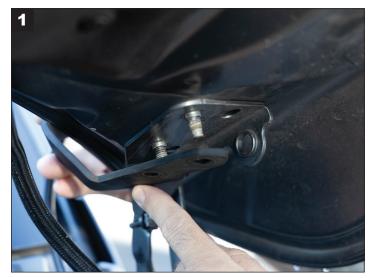

SEAT THE BRACKET FLAT AGAINST THE FACTORY HINGE PLATE & STUDS - THE BRACKET WILL CLICK INTO PLACE TO INDICATE CORRECT ALIGNMENT.

## **INSTALLATION INSTRUCTIONS**

USING THE SUPPLIED WASHER AND NYLOCK NUT, SECURELY FASTEN THE DITCH MOUNTS TO THE HINGE.

REPEAT THE DITCH MOUNT INSTALLATION STEPS TO THE OTHER SIDE. DOUBLE-CHECK TO MAKE SURE EVERYTHING IS SECURE; AND THEN INSTALL THE LIGHTS OF YOUR CHOOSING.