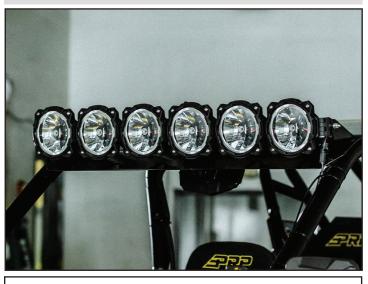

arising from errors during installation. The manufacturer of this product shall not be held responsible for any user actions taken or not taken during installation. There are many details of the installation that are assumed to be general mechanical knowledge to experienced installers; which are not detailed in these instructions. These installation guidelines are intended to serve as professional recommendations and are not as a step-by-step, fail-safe installation checklist. Selection of an experienced installer is the sole responsibility of the project owner.



**ASSEMBLY INSTRUCTIONS** 

TORX BITS



LOCATE AND REMOVE THE FRONT 4X M6 TORX TRUSS SCREWS AND WASHERS.



Copyright 2023 KC HiLiTES, Inc. KC91342IM\_REV1



## LIGHT INSTALLATION INSTRUCTIONS TOOLS NEEDED: METRIC SOCKET SET