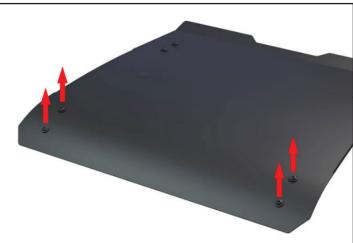

**ASSEMBLY INSTRUCTIONS** 

TORX BITS

LOCATE AND REMOVE THE FRONT 4X M6 TORX TRUSS SCREWS AND WASHERS.

Copyright 2023 KC HiLiTES, Inc. KC91342IM\_REV1