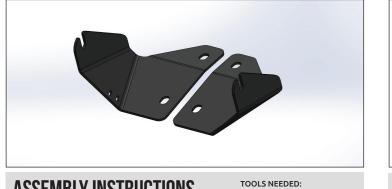

**ASSEMBLY INSTRUCTIONS** 

TORX BITS

LOCATE AND REMOVE THE FRONT 4X M6 TORX TRUSS SCREWS AND WASHERS.

Copyright 2023 KC HiLiTES, Inc. KC91342IM\_REV1