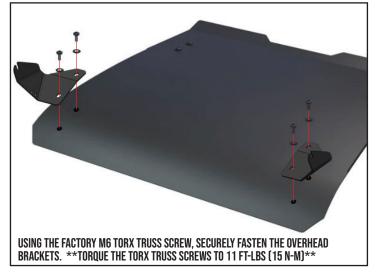

d all instructions before beginning installation. These guidelines are provided in good faith to help prevent any issues arising from errors during installation. The manufacturer of this product shall not be held responsible for any user actions taken or not taken during installation. There are many details of the installation that are assumed to be general mechanical knowledge to experienced installers; which are not detailed in these instructions. These installation guidelines are intended to serve as professional recommendations and are not as a step-by-step, fail-safe installation checklist. Selection of an experienced installer is the sole responsibility of the project owner.



**ASSEMBLY INSTRUCTIONS** 

TORX BITS



LOCATE AND REMOVE THE FRONT 4X M6 TORX TRUSS SCREWS AND WASHERS.



Copyright 2023 KC HiLiTES, Inc. KC91342IM\_REV1



## LIGHT INSTALLATION INSTRUCTIONS TOOLS NEEDED: METRIC SOCKET SET