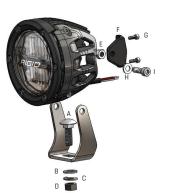

## **MOUNTING INSTALLATION INSTRUCTIONS:** 4" 360-SERIES ASSEMBLY DIAGRAM

| Α | M8x25mm Carriage Bolt  | Place through bracket                              |
|---|------------------------|----------------------------------------------------|
| В | M8 Flat Washer         | Place on carriage bolt                             |
| С | M8 Lock Washer         | Place on carriage bolt                             |
| D | M8 Nut                 | Tighten light to bracket                           |
| Е | M6 Ny Lock Nut         | Place in Heatsink                                  |
| F | Mounting Bushing       | Slide into Heatsink                                |
| G | 6-32x.375" Socket Head | Tighten mount bushing to Heatsink                  |
| Н | M6 Flat Washer         | Place on item I prior to install                   |
| I | M6x22mm Socket Head    | Tighten the bracket to the light (Torque 32in-lbs) |