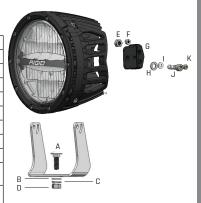

## **6" 360-SERIES ASSEMBLY DIAGRAM**

| M8x25mm Carriage Bolt | Place through bracket                                                                                                                 |
|-----------------------|---------------------------------------------------------------------------------------------------------------------------------------|
| M8 Flat Washer        | Place on carriage bolt                                                                                                                |
| M8 Lock Washer        | Place on carriage bolt                                                                                                                |
| M8 Nut                | Tighten light to bracket                                                                                                              |
| M6 Ny Lock Nut        | Place in Heatsink                                                                                                                     |
| M4 Ny Lock Nut        | Place into mounting bushing                                                                                                           |
| Mounting Bushing      | Slide into Heatsink                                                                                                                   |
| M6 Flat Washer        | Place on J prior to install                                                                                                           |
| M4 Flat Washer        | Place on K prior to install                                                                                                           |
| M6x22mm Socket Head   | Tighten bracket to the light<br>(Torque 32in-lbs)                                                                                     |
| M4x22m Socket Head    | Tighten the bracket to the light<br>(Torque 9in-lbs)                                                                                  |
|                       | M8 Flat Washer M8 Lock Washer M8 Nut M6 Ny Lock Nut M4 Ny Lock Nut Mounting Bushing M6 Flat Washer M4 Flat Washer M6x22mm Socket Head |