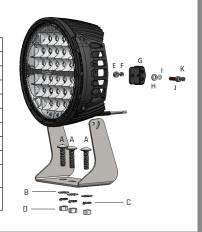

### 9" 360-SERIES ASSEMBLY DIAGRAM

| Α | 3/8X1.5" Carriage Bolt | Place through bracket                                |
|---|------------------------|------------------------------------------------------|
| В | 3/8 Flat Washer        | Place on carriage bolt                               |
| С | 3/8 Lock Washer        | Place on carriage bolt                               |
| D | 3/8 Nut                | Tighten light to bracket                             |
| Е | M6 Ny Lock Nut         | Place in Heatsink                                    |
| F | M4 Ny Lock Nut         | Place into mounting bushing                          |
| G | Mounting Bushing       | Slide into Heatsink                                  |
| Н | M6 Flat Washer         | Place on J prior to install                          |
| Т | M4 Flat Washer         | Place on K prior to install                          |
| J | M6x22mm Socket Head    | Tighten bracket to the light<br>(Torque 32in-lbs)    |
| К | M4x22m Socket Head     | Tighten the bracket to the light<br>(Torque 9in-lbs) |