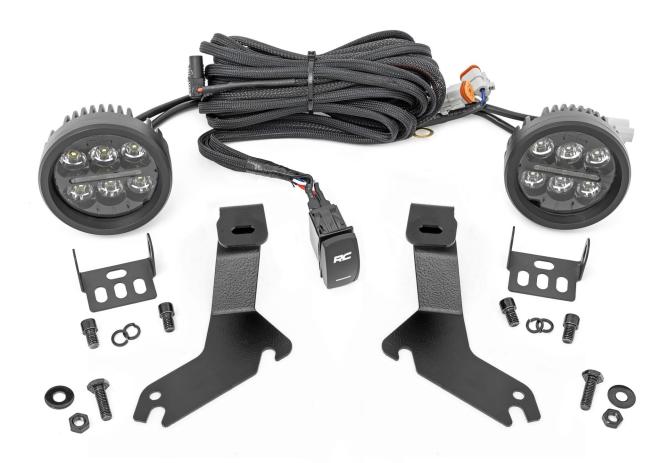

#### **KIT CONTENTS:**

Driver Light Bracket Passenger Light Bracket

### **TOOLS REQUIRED:**

13mm Wrench or Socket