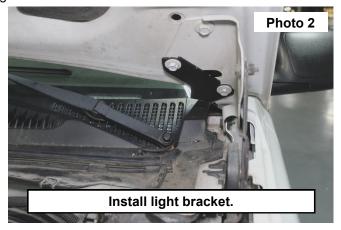

#### **INSTALLATION INSTRUCTONS**

- 1. Lift the hood of the truck.
- 2. Loosen, but do not remove the bottom two hood bolts with a 13mm wrench. See Photo 1.
- 3. Align the slots of the bracket with the loosened bolts and tighten the hood bolts with a 13mm wrench. See Photo 2.