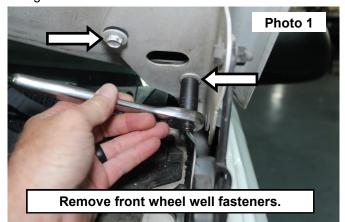

#### **INSTALLATION INSTRUCTONS**

- 1. Lift the hood of the truck.
- 2. Loosen, but do not remove the bottom two hood bolts with a 13mm wrench. See Photo 1.
- 3. Align the slots of the bracket with the loosened bolts and tighten the hood bolts with a 13mm wrench. See Photo 2.