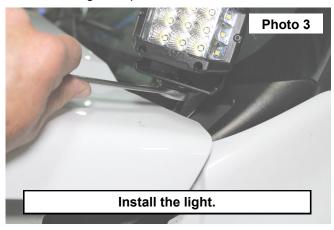

- Repeat for other side of vehicle.
- 5. Install the lights onto the bracket using the hardware that comes with the lights. See Photo 3.
- 6. Wire ditch lights to preference.

By purchasing any item sold by Rough Country, LLC, the buyer expressly warrants that he/she is in compliance with all applicable, State, and Local laws and regulations regarding the purchase, ownership, and use of the item. It shall be the buyers responsibility to comply with all Federal, State and Local laws governing the sales of any items listed, illustrated or sold. The buyer expressly agrees to indemnify and hold harmless Rough Country,