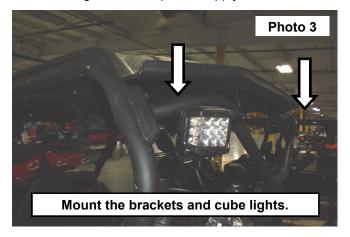

- 4. Place the cube lights onto the brackets using the supplied hardware in the cube light kit. See Photo 3.
- 5. Connect the wiring harness to the cube lights and the power supply on the UTV.

By purchasing any item sold by Rough Country, LLC, the buyer expressly warrants that he/she is in compliance with all applicable, State, and Local laws and regulations regarding the purchase, ownership, and use of the item. It shall be the buyers responsibility to comply with all Federal, State and Local laws governing the sales of any items listed, illustrated or sold. The buyer expressly agrees to indemnify and hold harmless Rough Country, LLC for all claims resulting directly or indirectly from the purchase, ownership, or use of the items.