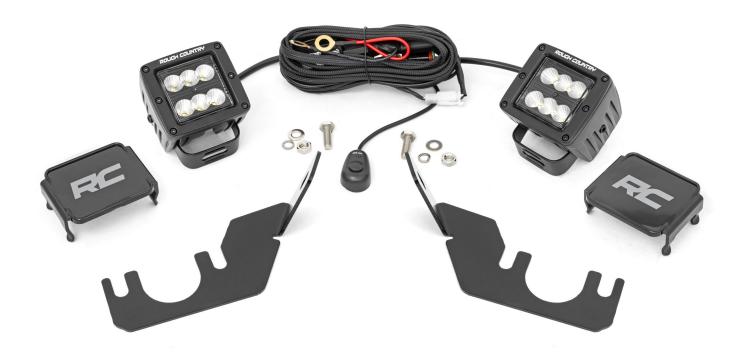

KIT CONTENTS:
2" Cube LED Light Kit x1
Driver Side Light Bracket x1
Pass Side Light Bracket x1

TOOLS NEEDED: 14mm Wrench or Socket