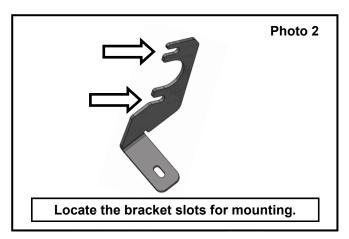

## **INSTALLATION INSTRUCTONS**

- 1. Loosen the rear upper cage mount bolts using a 14mm socket. **See Photo 1.**
- 2. Place the bracket in-between the bolts and the cage using the (2) slots in the bracket. Then tighten the bolts using a 14mm socket. **See Photo 2.**
- 3. Install the opposite side bracket onto the UTV.