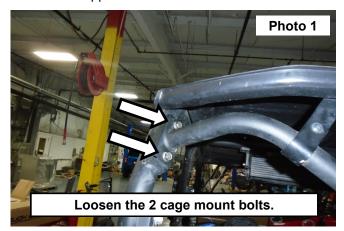

## **INSTALLATION INSTRUCTONS**

- 1. Loosen the rear upper cage mount bolts using a 14mm socket. **See Photo 1.**
- 2. Place the bracket in-between the bolts and the cage using the (2) slots in the bracket. Then tighten the bolts using a 14mm socket. **See Photo 2.**
- 3. Install the opposite side bracket onto the UTV.