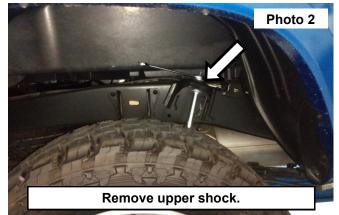

## INSTALLATION INSTRUCTONS

1. Remove the upper and lower nuts to the stock shock using a 17mm socket/wrench. See Photo 1 and Photo 2.

- 2. Install the Vertex upper shock using stock hardware. See Photo 3.
- 3. Install the Vertex lower shock using stock hardware. See Photo 4.