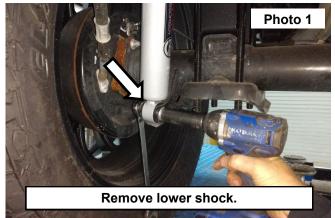

## INSTALLATION INSTRUCTONS

1. Remove the upper and lower nuts to the stock shock using a 17mm socket/wrench. See Photo 1 and Photo 2.

- 2. Install the Vertex upper shock using stock hardware. See Photo 3.
- 3. Install the Vertex lower shock using stock hardware. See Photo 4.