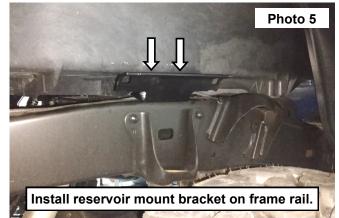

Install the reservoir mount bracket on the top of the frame rail using supplied bolts and 13mm wrench See Photo 5.
Secure the reservoir mount bracket using the supplied nuts and washers on the underside of frame. See Photo 6.