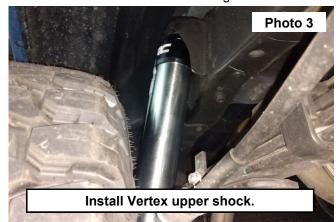

## INSTALLATION INSTRUCTONS

1. Remove the upper and lower nuts to the stock shock using a 17mm socket/wrench. See Photo 1 and Photo 2.

- 2. Install the Vertex upper shock using stock hardware. See Photo 3.
- 3. Install the Vertex lower shock using stock hardware. See Photo 4.