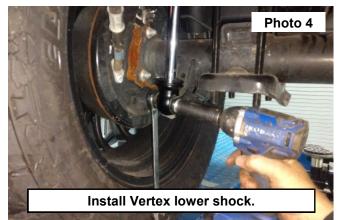

## INSTALLATION INSTRUCTONS

1. Remove the upper and lower nuts to the stock shock using a 17mm socket/wrench. See Photo 1 and Photo 2.

- 2. Install the Vertex upper shock using stock hardware. See Photo 3.
- 3. Install the Vertex lower shock using stock hardware. See Photo 4.