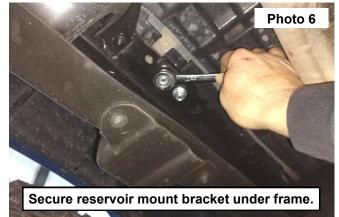

Install the reservoir mount bracket on the top of the frame rail using supplied bolts and 13mm wrench See Photo 5.
Secure the reservoir mount bracket using the supplied nuts and washers on the underside of frame. See Photo 6.