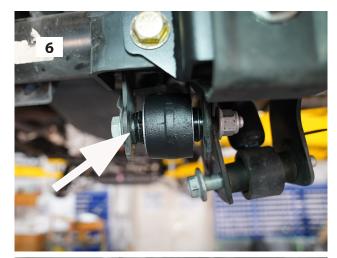

coil spring compressor and compress the spring enough to remove the upper strut nut.
- 16. Remove the strut, leaving the spring in the coil compressor.
- 17. [Illustration 8] Install the new preload spacer (55-37-9740) between the coil spring isolator and the top stud plate.
- 18. Install the strut into the coil spring and secure to the top stud plate using the factory hardware, make sure the alignment marks are aligned.
- 19. Insert 3/8" X 1-1/4" carriage bolts into the top of the strut spacer (55-36-9740). Install push nuts onto the carriage bolts to hold bolts in place for installation.
- 20. [Illustration 9] Attach the strut spacer assembly onto the top of the strut by aligning the strut spacer assembly onto the three (3) factory studs. Secure using the factory hardware. [15mm] (40)







21. Install the strut in the upper strut tower and secure using the supplied 3/8" flange nuts; do not tighten.

- 22. Install the strut into the lower mount and secure using the factory hardware; tighten. [24mm]
- 23. Tighten the upper strut hardware. [9/16"] (40)
- 24. Install the tires and wheels.
- 25. Lower vehicle back to the ground.
- 26. Reconnect the track bar to the new track bar bracket using the supplied 16mm hardware.



#### **FINAL CHECKS**

- 1. Check all hardware for proper torque specifications.
- 2. With the vehicle on the ground, check all components for proper operation and clearances. Pay special attention to the clearance between the tires / wheels, brake hoses, wiring, etc. Check tire/wheel clearance with the fenders/bumper as well as with the steering knuckle.