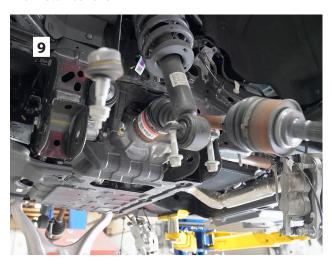

#### **NOTES:**

- Do NOT install this suspension system in conjunction with any other type of aftermarket or fabricated components to gain additional suspension height.
- Do not fabricate any components to gain additional suspension height.
- Prior to attaching components, be sure all mating surfaces are free of grit, grime, grease, undercoating, etc.
- Front end alignment is necessary.
- Tool and Wrench/Socket size is given in brackets [ ] after each appropriate step.
- A foot-pound torque reading is given in parenthesis ( ) after each appropriate fastener.
- Always wear safety glasses when using power tools.
- A factory service manual should be on hand for reference.
- Due to payload options and initial ride height variances, the amount of lift is a 'base figure'. Final ride height dimensions may vary in accordance to original vehicle stance.

#### **BEFORE YOU DRIVE...**

Check all fasteners for proper torque. Check to ensure for adequate clearance between all rotating, mobile, fixed, and heated members. Verify clearance between exhaust and brake lines, fuel tank, floor boards and wiring harness. Check steering components for clearance.