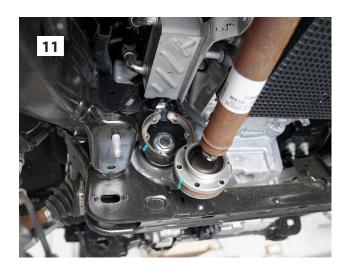

#### **NOTES:**

- Do NOT install this suspension system in conjunction with any other type of aftermarket or fabricated components to gain additional suspension height.
- Do not fabricate any components to gain additional suspension height.
- Prior to attaching components, be sure all mating surfaces are free of grit, grime, grease, undercoating, etc.
- Front end alignment is necessary.
- Tool and Wrench/Socket size is given in brackets [ ] after each appropriate step.
- A foot-pound torque reading is given in parenthesis ( ) after each appropriate fastener.
- Always wear safety glasses when using power tools.
- A factory service manual should be on hand for reference.
- Due to payload options and initial ride height variances, the amount of lift is a 'base figure'. Final ride height dimensions may vary in accordance to original vehicle stance.

#### **BEFORE YOU DRIVE...**

Check all fasteners for proper torque. Check to ensure for adequate clearance between all rotating, mobile, fixed, and heated members. Verify clearance between exhaust and brake lines, fuel tank, floor boards and wiring harness. Check steering components for clearance.