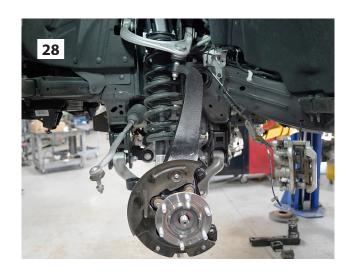

| KIT                  | KDOWN | KIT BREAKDOWN      |                 |              |                                |  |
|----------------------|-------|--------------------|-----------------|--------------|--------------------------------|--|
| Kit Part Number      | 9740  |                    | Kit Part Number | 9747         |                                |  |
| Part Number          | Qty.  | Part Description   | Part Number     | Qty.         | Part Description               |  |
| 66-01-9740           | 1     | Knuckle, Driver    | 66-14-9740      | 2            | Rear Lower Link Arms           |  |
| 77-F470L             | 1     | Hardware Bag       | 77-9747         | 1            | Hardware Bag                   |  |
|                      |       |                    |                 |              |                                |  |
| Kit Part Number      | 9741  |                    | Kit Part Number | 9748         |                                |  |
| Part Number          | Qty.  | Part Description   | Part Number     | Qty.         | Part Description               |  |
| 66-02-9740           | 1     | Knuckle, Passenger | 55-33-9740      | 1            | Rear Differential Drop         |  |
| 77-F470L             | 1     | Hardware Bag       | 55-26-9740      | 1            | Front Strut Spacer - Driver    |  |
|                      |       |                    | 55-34-9740      | 1            | Front Strut Spacer - Passenger |  |
| Kit Part Number      | 9742  |                    | 55-29-9740      | 1            | Driveshaft Spacer              |  |
| Part Number          | Qty.  | Part Description   | 55-27-9740      | 1            | Sway Bar Drop, Driver          |  |
| 55-20-9740           | 1     | Front Crossmember  | 55-28-9740      | 1            | Sway Bar Drop, Passenger       |  |
| 77-9710              | 1     | Hardware Bag       | 77-9748         | 1            | Hardware Bag                   |  |
| 77-9742              | 1     | Hardware Bag       | 77-9748A        | 1            | Hardware Bag                   |  |
|                      |       |                    | 77-40050        | 1            | Hardware Bag                   |  |
| Kit Part Number 9743 |       | 77-F470L           | 1               | Hardware Bag |                                |  |
| Part Number          | Qty.  | Part Description   |                 |              |                                |  |
| 55-21-9740           | 1     | Rear Crossmember   | Kit Part Number | 9749         |                                |  |
| 77-9710              | 1     | Hardware Bag       | Part Number     | Qty.         | Part Description               |  |
| 77-9743              | 1     | Hardware Bag       | 55-03-9740      | 1            | Rear Track Bar Bracket         |  |
|                      |       |                    | 55-36-9740      | 2            | Rear Strut Spacer              |  |
| Kit Part Number      | 9745  |                    | 55-37-9740      | 2            | Rear Strut Preload Spacer      |  |
| Part Number          | Qty.  | Part Description   | 77-9746         | 1            | Hardware Bag                   |  |
| 55-24-9740           | 1     | Skid Plate         | 77-9746A        | 1            | Hardware Bag                   |  |
| 55-25-9740           | 1     | Backing Plate      | 77-40050        | 1            | Hardware Bag                   |  |
| 55-23-9740           | 1     | Belly Pan          |                 |              |                                |  |
| 77-9745              | 1     | Hardware Bag       |                 |              |                                |  |
| 77-9745A             | 1     | Hardware Bag       | 7               |              |                                |  |
|                      |       |                    |                 |              |                                |  |