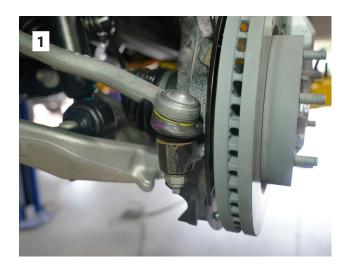

PRIOR to beginning, inspect the vehicles steering, driveline, and brake systems, paying close attention to the suspension link arms and bushings, sway bars and bushings, tie rod ends, pitman arm, idler arm, ball joints and wheel bearings. Also check the steering sector-to-frame and all suspension-to-frame attaching points for stress cracks. The overall vehicle must be in excellent working condition; repair or replace all worn parts.