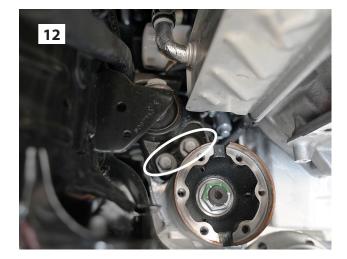

#### **NOTES:**

- Do NOT install this suspension system in conjunction with any other type of aftermarket or fabricated components to gain additional suspension height.
- Do not fabricate any components to gain additional suspension height.
- Prior to attaching components, be sure all mating surfaces are free of grit, grime, grease, undercoating, etc.
- Front end alignment is necessary.
- Tool and Wrench/Socket size is given in brackets [ ] after each appropriate step.
- A foot-pound torque reading is given in parenthesis ( ) after each appropriate fastener.
- Always wear safety glasses when using power tools.
- A factory service manual should be on hand for reference.
- Due to payload options and initial ride height variances, the amount of lift is a 'base figure'. Final ride height dimensions may vary in accordance to original vehicle stance.

#### **BEFORE YOU DRIVE...**

Check all fasteners for proper torque. Check to ensure for adequate clearance between all rotating, mobile, fixed, and heated members. Verify clearance between exhaust and brake lines, fuel tank, floor boards and wiring harness. Check steering components for clearance.