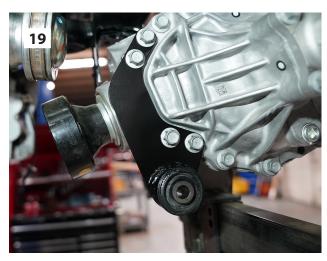

, connect the two marks, then connect the top of the mark across the top of the crossmember to the edge of the previously made cut.
- 27. Using the appropriate cutting tool cut the marked cut corner.





- 28. [Illustration 17] Grind the cut areas smooth and paint all exposed areas.
- 29. [Illustration 18] On the differential measure from the outside corner of the rear upper mount inboard (5/8") and mark.
- 30. Using the appropriate cutting tool cut the differential.





- 31. [Illustration 19] Install the new supplied rear differential mount (55-33-9740) on the side of the differential housing using the factory hardware.
- 32. [Illustration 20] Install the new front crossmember (55-20-9740) and loosely attach using the supplied 5/8" hardware and new supplied lockout washers (16-9710).





- 33. [Illustration 21] Carefully raise the differential into place and secure to the front crossmember using the supplied 16mm hardware; do not tighten.
- 34. [Illustration 21] Install the new rear crossmember (55-21-9740) and secure using the 5/8" hardware and new supplied lockout washers (16-9710); do not tighten.
- 35. [Illustration 21] Attach the differential to the new rear crossmember on the driver side using the 14mm hardware and on the passenger side using the supplied 10mm hardware; do not tighten.
- 36. [Illustration 22] Install the lower control arms into the new crossmembers and secure using the factory cam bolts, washers, and nuts.





- 37. Tighten these fasteners in the following order:
  Rear crossmember mounting bolts to the frame. (250)
  Front crossmember mounting