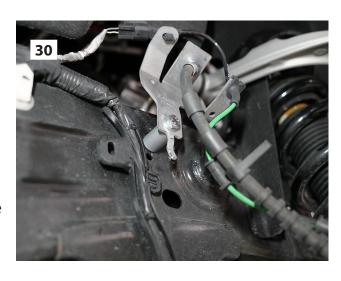

using the supplied 8mm bolts and thread locker.



- 60. [Illustration 29] Install the new sway bar spacers (55-27-9740 driver and 55-28-9740 passenger) onto the frame using the factory hardware.
- 61. Attach the sway bar body to the new sway bar brackets using the supplied 7/16" hardware.

- 62. Attach the sway bar link to the lower control arm using the factory hardware. [21mm]
- 63. [Illustration 30] Place the new brakeline spacer (55-30-9740) between the brakeline bracket and the frame and secure using the supplied 8mm hardware.
- 64. [Illustration 31] If reinstalling the front splash guard it must be trimmed as shown. Measure up 2" from the middle mounting holes and mark a line across the guard.
- 65. Using the appropriate cutting tool, cut the splash guard along the marked line.







- 66. Reinstall the splash guard using the factory hardware.
- 67. [Illustration 32] Install the new backing plate (55-25-9740) onto the new skid plate (55-24-9740) using the supplied #10 hardware.
- 68. [Illustration 32] Install the new skid plate assembly using the supplied 3/8" hardware with the supplied spacers (55-31-9740) between the frame and the skid plate; do not install the lower bolts at this time.
- 69. [Illustration 32] Install the new belly pan (55-23-9740) placing it between the front crossmember and the new skid plate and secure using the supplied 3/8" hardware.
- 70. Reinstall tires and wheels and tighten the lug nuts.
- 71. When the tires and wheels are installed, always check for and remove any corrosion, dirt, or foreign material on the wheel mounting surface, or an