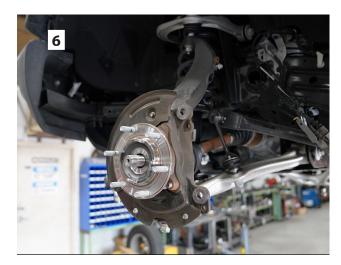

PRIOR to beginning, inspect the vehicles steering, driveline, and brake systems, paying close attention to the suspension link arms and bushings, sway bars and bushings, tie rod ends, pitman arm, idler arm, ball joints and wheel bearings. Also check the steering sector-to-frame and all suspension-to-frame attaching points for stress cracks. The overall vehicle must be in excellent working condition; repair or replace all worn parts.

#### **NOTES:**

- Do NOT install this suspension system in conjunction with any other type of aftermarket or fabricated components to gain additional suspension height.
- Do not fabricate any components to gain additional suspension height.
- Prior to attaching components, be sure all mating surfaces are free of grit, grime, grease, undercoating, etc.
- Front end alignment is necessary.
- Tool and Wrench/Socket size is given in brackets [ ] after each appropriate step.
- A foot-pound torque reading is given in parenthesis ( ) after each appropriate fastener.
- Always wear safety glasses when using power tools.
- A factory service manual should be on hand for reference.
- Due to payload options and initial ride height variances, the amount of lift is a 'base figure'. Final ride height dimensions may vary in accordance to original vehicle stance.