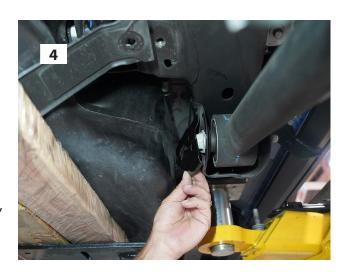

0) and secure using the factory hardware in facotry locations and the 5/8" hardware in the track bar spacer location.
- 5. Remove the lower strut mount hardware. [24mm]







- 6. Remove the three upper strut nuts and remove the strut assembly from the vehicle. [15mm]
- 7. Unbolt the brake line bracket on the passenger side of the axle.
- 8. [Illustration 4] Support the fuel tank with a jack stand, then disconnect all the mounting straps for the fuel tank and slowly lower the tank enough to remove the shield over the passenger side lower link bolt. Be careful not to over extend any of the wiring or hoses.
- 9. Support the axle with a jack stand and remove the lower link arms from the vehicle.
- 10. Adjust the new lower link arms (66-14-9740) to 25" eye to eye for a starting measurement.



- 11. [Illustration 5] Install the new link arms with the adjustable end at the frame with a shim (55-13-9740) on each side of the eye ring using the factory hardware.
- 12. [Illustration 6] Attach the new link arms to the axle with a shim on the inside of the mount using the factory hardware.







- 15. Place the strut in a coil spring compressor and compress the spring enough to remove the upper strut nut.
- 16. Remove the strut, leaving the spring in the coil compressor.
- 17. [Illustration 8] Install the new preload spacer (55-37-9740) between the coil spring isolator and the top stud plate.
- 18. Install the strut into the coil spring and secure to the top stud plate using the factory hardware, make sure the alignment marks are aligned.
- 19. Insert 3/8" X 1-1/4" carriage bolts in