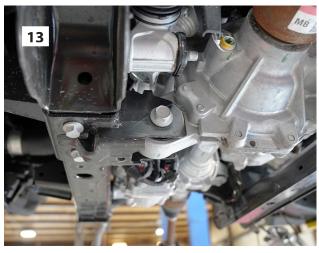

#### **NOTES:**

- Do NOT install this suspension system in conjunction with any other type of aftermarket or fabricated components to gain additional suspension height.
- Do not fabricate any components to gain additional suspension height.
- Prior to attaching components, be sure all mating surfaces are free of grit, grime, grease, undercoating, etc.
- Front end alignment is necessary.
- Tool and Wrench/Socket size is given in brackets [ ] after each appropriate step.
- A foot-pound torque reading is given in parenthesis ( ) after each appropriate fastener.
- Always wear safety glasses when using power tools.
- A factory service manual should be on hand for reference.
- Due to payload options and initial ride height variances, the amount of lift is a 'base figure'. Final ride height dimensions may vary in accordance to original vehicle stance.

#### **BEFORE YOU DRIVE...**

Check all fasteners for proper torque. Check to ensure for adequate clearance between all rotating, mobile, fixed, and heated members. Verify clearance between exhaust and brake lines, fuel tank, floor boards and wiring harness. Check steering components for clearance.