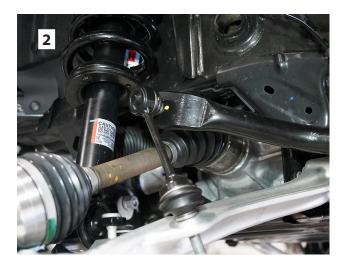

PRIOR to beginning, inspect the vehicles steering, driveline, and brake systems, paying close attention to the suspension link arms and bushings, sway bars and bushings, tie rod ends, pitman arm, idler arm, ball joints and wheel bearings. Also check the steering sector-to-frame and all suspension-to-frame attaching points for stress cracks. The overall vehicle must be in excellent working condition; repair or replace all worn parts.