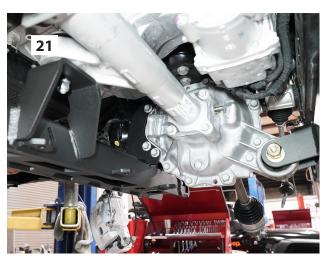

tall the new front crossmember (55-20-9740) and loosely attach using the supplied 5/8" hardware and new supplied lockout washers (16-9710).





- 33. [Illustration 21] Carefully raise the differential into place and secure to the front crossmember using the supplied 16mm hardware; do not tighten.
- 34. [Illustration 21] Install the new rear crossmember (55-21-9740) and secure using the 5/8" hardware and new supplied lockout washers (16-9710); do not tighten.
- 35. [Illustration 21] Attach the differential to the new rear crossmember on the driver side using the 14mm hardware and on the passenger side using the supplied 10mm hardware; do not tighten.
- 36. [Illustration 22] Install the lower control arms into the new crossmembers and secure using the factory cam bolts, washers, and nuts.





- 37. Tighten these fasteners in the following order:
  Rear crossmember mounting bolts to the frame. (250)
  Front crossmember mounting bolts to the frame. (250)
  Front differential mount to front crossmember. (230)
  Rear driver differential mount to the rear crossmember. (150)
  Rear passenger differential mount to the rear crossmember. (50)
- 38. Place the strut in a coil spring compressor and compress the spring enough to remove the upper strut nut.
- 39. Remove the strut, leaving the spring in the coil compressor.

- 40. [Illustration 23] Carefully remove the two lower studs from the strut.
- 41. Install the strut into the coil spring and secure to the top stud plate using the factory hardware; make sure the alignment marks are aligned.
- 42. Locate the new strut spacers (55-26-