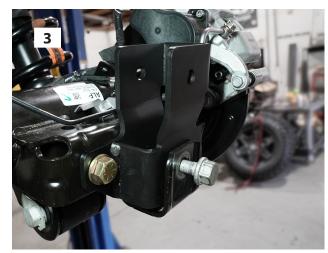

cle is in motion.
- 72. Lower vehicle to the floor.

#### **REAR INSTALLATION**

- 1. Chock rear tires and place transmission in neutral. Raise rear of vehicle with a jack and secure a jack stand beneath each frame rail in front of the lower control arms. Ease the frame down onto the stands and place transmission in park. Chock the front tires.
- 2. Remove front tires and wheels.
- 3. [Illustration 1] Disconnect the track bar from the axle bracket.
- 4. [Illustration 2 & 3] Install the new track bar spacer (55-04-9740) in the large hole in the factory track bar bracket; then install the new track bar bracket (55-03-9740) and secure using the factory hardware in facotry locations and the 5/8" hardware in the track bar spacer location.
- 5. Remove the lower strut mount hardware. [24mm]







- 6. Remove the three upper strut nuts and remove the strut assembly from the vehicle. [15mm]
- 7. Unbolt the brake line bracket on the passenger side of the axle.
- 8. [Illustration 4] Support the fuel tank with a jack stand, then disconnect all the mounting straps for the fuel tank and slowly lower the tank enough to remove the shield over the passenger side lower link bolt. Be careful not to over extend any of the wiring or hoses.
- 9. Support the axle with a jack stand and remove the lower link arms from the vehicle.
- 10. Adjust the new lower link arms (66-14-9740) to 25" eye to eye for a starting measurement.



- 11. [Illustration 5] Install the new link arms with the adjustable end at the frame with a shim (55-13-9740) on each side of the eye ring using the factory hardware.
- 12