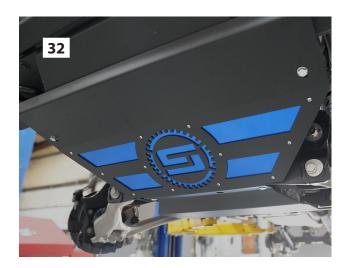

sing the supplied 8mm bolts and thread locker.



- 60. [Illustration 29] Install the new sway bar spacers (55-27-9740 driver and 55-28-9740 passenger) onto the frame using the factory hardware.
- 61. Attach the sway bar body to the new sway bar brackets using the supplied 7/16" hardware.

- 62. Attach the sway bar link to the lower control arm using the factory hardware. [21mm]
- 63. [Illustration 30] Place the new brakeline spacer (55-30-9740) between the brakeline bracket and the frame and secure using the supplied 8mm hardware.
- 64. [Illustration 31] If reinstalling the front splash guard it must be trimmed as shown. Measure up 2" from the middle mounting holes and mark a line across the guard.
- 65. Using the appropriate cutting tool, cut the splash guard along the marked line.







- 66. Reinstall the splash guard using the factory hardware.
- 67. [Illustration 32] Install the new backing plate (55-25-9740) onto the new skid plate (55-24-9740) using the supplied #10 hardware.
- 68. [Illustration 32] Install the new skid plate assembly using the supplied 3/8" hardware with the supplied spacers (55-31-9740) between the frame and the skid plate; do not install the lower bolts at this time.
- 69. [Illustration 32] Install the new belly pan (55-23-9740) placing it between the front crossmember and the new skid plate and secure using the supplied 3/8" hardware.
- 70. Reinstall tires and wheels and tighten the lug nuts.
- 71. When the tires and wheels are installed, always check for and remove any corrosion, dirt, or foreign material on the wheel mounting surface, or anyt