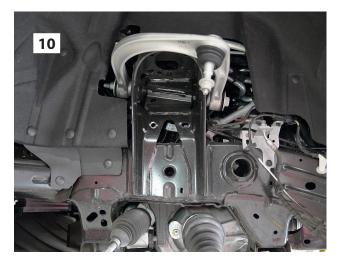

#### **NOTES:**

- Do NOT install this suspension system in conjunction with any other type of aftermarket or fabricated components to gain additional suspension height.
- Do not fabricate any components to gain additional suspension height.
- Prior to attaching components, be sure all mating surfaces are free of grit, grime, grease, undercoating, etc.
- Front end alignment is necessary.
- Tool and Wrench/Socket size is given in brackets [ ] after each appropriate step.
- A foot-pound torque reading is given in parenthesis ( ) after each appropriate fastener.
- Always wear safety glasses when using power tools.
- A factory service manual should be on hand for reference.
- Due to payload options and initial ride height variances, the amount of lift is a 'base figure'. Final ride height dimensions may vary in accordance to original vehicle stance.

#### **BEFORE YOU DRIVE...**

Check all fasteners for proper torque. Check to ensure for adequate clearance between all rotating, mobile, fixed, and heated members. Verify clearance between exhaust and brake lines, fuel tank, floor boards and wiring harness. Check steering components for clearance.