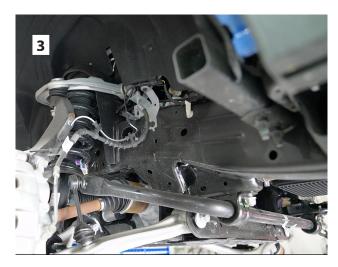

PRIOR to beginning, inspect the vehicles steering, driveline, and brake systems, paying close attention to the suspension link arms and bushings, sway bars and bushings, tie rod ends, pitman arm, idler arm, ball joints and wheel bearings. Also check the steering sector-to-frame and all suspension-to-frame attaching points for stress cracks. The overall vehicle must be in excellent working condition; repair or replace all worn parts.

#### **NOTES:**

- Do NOT install this suspension system in conjunction with any other type of aftermarket or fabricated components to gain additional suspension height.
- Do not fabricate any components to gain additional suspension height.
- Prior to attaching components, be sure all mating surfaces are free of grit, grime, grease, undercoating, etc.
- Front end alignment is necessary.
- Tool and Wrench/Socket size is given in brackets [ ] after each appropriate step.
- A foot-pound torque reading is given in parenthesis ( ) after each appropriate fastener.
- Always wear safety glasses when using power tools.
- A factory service manual should be on hand for reference.
- Due to payload options and initial ride height variances, the amount of lift is a 'base figure'. Final ride height dimensions may vary in accordance to original vehicle stance.