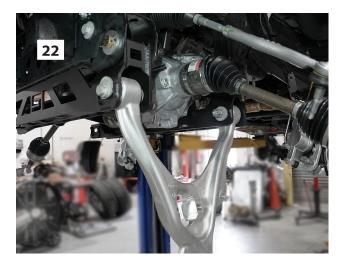

ll the new front crossmember (55-20-9740) and loosely attach using the supplied 5/8" hardware and new supplied lockout washers (16-9710).





- 33. [Illustration 21] Carefully raise the differential into place and secure to the front crossmember using the supplied 16mm hardware; do not tighten.
- 34. [Illustration 21] Install the new rear crossmember (55-21-9740) and secure using the 5/8" hardware and new supplied lockout washers (16-9710); do not tighten.
- 35. [Illustration 21] Attach the differential to the new rear crossmember on the driver side using the 14mm hardware and on the passenger side using the supplied 10mm hardware; do not tighten.
- 36. [Illustration 22] Install the lower control arms into the new crossmembers and secure using the factory cam bolts, washers, and nuts.





- 37. Tighten these fasteners in the following order:
  Rear crossmember mounting bolts to the frame. (250)
  Front crossmember mounting bolts to the frame. (250)
  Front differential mount to front crossmember. (230)
  Rear driver differential mount to the rear crossmember. (150)
  Rear passenger differential mount to the rear crossmember. (50)
- 38. Place the strut in a coil spring compressor and compress the spring enough to remove the upper strut nut.
- 39. Remove the strut, leaving the spring in the coil compressor.

- 40. [Illustration 23] Carefully remove the two lower studs from the strut.
- 41. Install the strut into the coil spring and secure to the top stud plate using the factory hardware; make sure the alignment marks are aligned.
- 42. Locate the new strut spacers (55-26-97