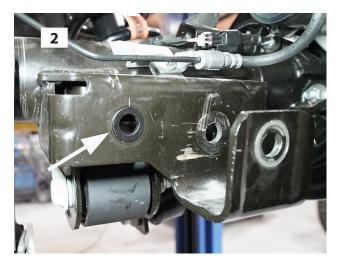

vehicle is in motion.
- 72. Lower vehicle to the floor.

#### **REAR INSTALLATION**

- 1. Chock rear tires and place transmission in neutral. Raise rear of vehicle with a jack and secure a jack stand beneath each frame rail in front of the lower control arms. Ease the frame down onto the stands and place transmission in park. Chock the front tires.
- 2. Remove front tires and wheels.
- 3. [Illustration 1] Disconnect the track bar from the axle bracket.
- 4. [Illustration 2 & 3] Install the new track bar spacer (55-04-9740) in the large hole in the factory track bar bracket; then install the new track bar bracket (55-03-9740) and secure using the factory hardware in facotry locations and the 5/8" hardware in the track bar spacer location.
- 5. Remove the lower strut mount hardware. [24mm]







- 6. Remove the three upper strut nuts and remove the strut assembly from the vehicle. [15mm]
- 7. Unbolt the brake line bracket on the passenger side of the axle.
- 8. [Illustration 4] Support the fuel tank with a jack stand, then disconnect all the mounting straps for the fuel tank and slowly lower the tank enough to remove the shield over the passenger side lower link bolt. Be careful not to over extend any of the wiring or hoses.
- 9. Support the axle with a jack stand and remove the lower link arms from the vehicle.
- 10. Adjust the new lower link arms (66-14-9740) to 25" eye to eye for a starting measurement.



- 11. [Illustration 5] Install the new link arms with the adjustable end at the frame with a shim (55-13-9740) on each side of the eye ring using the factory hardware.