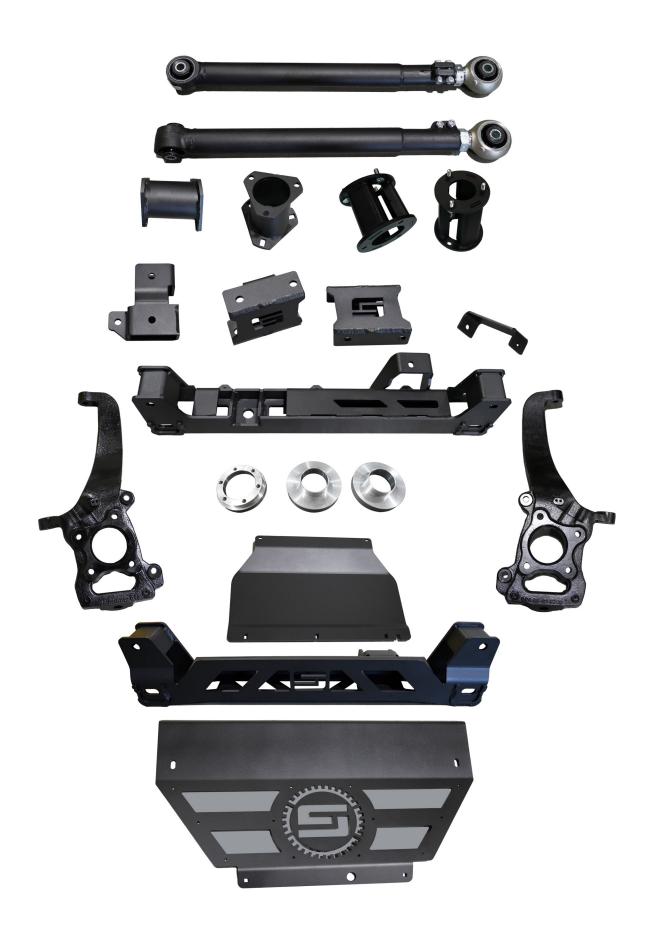

| KIT                  | KDOWN | KIT BREAKDOWN      |                 |              |                                |  |
|----------------------|-------|--------------------|-----------------|--------------|--------------------------------|--|
| Kit Part Number      | 9740  |                    | Kit Part Number | 9747         |                                |  |
| Part Number          | Qty.  | Part Description   | Part Number     | Qty.         | Part Description               |  |
| 66-01-9740           | 1     | Knuckle, Driver    | 66-14-9740      | 2            | Rear Lower Link Arms           |  |
| 77-F470L             | 1     | Hardware Bag       | 77-9747         | 1            | Hardware Bag                   |  |
|                      |       |                    |                 |              |                                |  |
| Kit Part Number      | 9741  |                    | Kit Part Number | 9748         |                                |  |
| Part Number          | Qty.  | Part Description   | Part Number     | Qty.         | Part Description               |  |
| 66-02-9740           | 1     | Knuckle, Passenger | 55-33-9740      | 1            | Rear Differential Drop         |  |
| 77-F470L             | 1     | Hardware Bag       | 55-26-9740      | 1            | Front Strut Spacer - Driver    |  |
|                      |       |                    | 55-34-9740      | 1            | Front Strut Spacer - Passenger |  |
| Kit Part Number      | 9742  |                    | 55-29-9740      | 1            | Driveshaft Spacer              |  |
| Part Number          | Qty.  | Part Description   | 55-27-9740      | 1            | Sway Bar Drop, Driver          |  |
| 55-20-9740           | 1     | Front Crossmember  | 55-28-9740      | 1            | Sway Bar Drop, Passenger       |  |
| 77-9710              | 1     | Hardware Bag       | 77-9748         | 1            | Hardware Bag                   |  |
| 77-9742              | 1     | Hardware Bag       | 77-9748A        | 1            | Hardware Bag                   |  |
|                      |       |                    | 77-40050        | 1            | Hardware Bag                   |  |
| Kit Part Number 9743 |       | 77-F470L           | 1               | Hardware Bag |                                |  |
| Part Number          | Qty.  | Part Description   |                 |              |                                |  |
| 55-21-9740           | 1     | Rear Crossmember   | Kit Part Number | 9749         |                                |  |
| 77-9710              | 1     | Hardware Bag       | Part Number     | Qty.         | Part Description               |  |
| 77-9743              | 1     | Hardware Bag       | 55-03-9740      | 1            | Rear Track Bar Bracket         |  |
|                      |       |                    | 55-36-9740      | 2            | Rear Strut Spacer              |  |
| Kit Part Number      | 9745  |                    | 55-37-9740      | 2            | Rear Strut Preload Spacer      |  |
| Part Number          | Qty.  | Part Description   | 77-9746         | 1            | Hardware Bag                   |  |
| 55-24-9740           | 1     | Skid Plate         | 77-9746A        | 1            | Hardware Bag                   |  |
| 55-25-9740           | 1     | Backing Plate      | 77-40050        | 1            | Hardware Bag                   |  |
| 55-23-9740           | 1     | Belly Pan          |                 |              |                                |  |
| 77-9745              | 1     | Hardware Bag       |                 |              |                                |  |
| 77-9745A             | 1     | Hardware Bag       | 7               |              |                                |  |
|                      |       |                    |                 |              |                                |  |