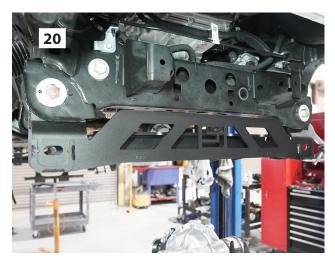

connect the two marks, then connect the top of the mark across the top of the crossmember to the edge of the previously made cut.
- 27. Using the appropriate cutting tool cut the marked cut corner.





- 28. [Illustration 17] Grind the cut areas smooth and paint all exposed areas.
- 29. [Illustration 18] On the differential measure from the outside corner of the rear upper mount inboard (5/8") and mark.
- 30. Using the appropriate cutting tool cut the differential.





- 31. [Illustration 19] Install the new supplied rear differential mount (55-33-9740) on the side of the differential housing using the factory hardware.
- 32. [Illustration 20] Install the new front crossmember (55-20-9740) and loosely attach using the supplied 5/8" hardware and new supplied lockout washers (16-9710).





- 33. [Illustration 21] Carefully raise the differential into place and secure to the front crossmember using the supplied 16mm hardware; do not tighten.
- 34. [Illustration 21] Install the new rear crossmember (55-21-9740) and secure using the 5/8" hardware and new supplied lockout washers (16-9710); do not tighten.
- 35. [Illustration 21] Attach the differential to the new rear crossmember on the driver side using the 14mm hardware and on the passenger side using the supplied 10mm hardware; do not tighten.
- 36. [Illustration 22] Install the lower control arms into the new crossmembers and secure using the factory cam bolts, washers, and nuts.





- 37. Tighten these fasteners in the following order:
  Rear crossmember mounting bolts to the frame. (250)
  Front crossmember mounting bo