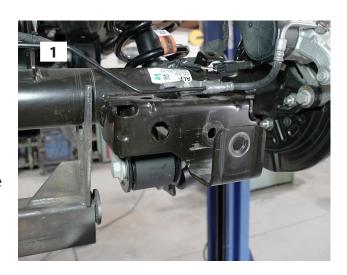

hicle is in motion.
- 72. Lower vehicle to the floor.

#### **REAR INSTALLATION**

- 1. Chock rear tires and place transmission in neutral. Raise rear of vehicle with a jack and secure a jack stand beneath each frame rail in front of the lower control arms. Ease the frame down onto the stands and place transmission in park. Chock the front tires.
- 2. Remove front tires and wheels.
- 3. [Illustration 1] Disconnect the track bar from the axle bracket.
- 4. [Illustration 2 & 3] Install the new track bar spacer (55-04-9740) in the large hole in the factory track bar bracket; then install the new track bar bracket (55-03-9740) and secure using the factory hardware in facotry locations and the 5/8" hardware in the track bar spacer location.
- 5. Remove the lower strut mount hardware. [24mm]







- 6. Remove the three upper strut nuts and remove the strut assembly from the vehicle. [15mm]
- 7. Unbolt the brake line bracket on the passenger side of the axle.
- 8. [Illustration 4] Support the fuel tank with a jack stand, then disconnect all the mounting straps for the fuel tank and slowly lower the tank enough to remove the shield over the passenger side lower link bolt. Be careful not to over extend any of the wiring or hoses.
- 9. Support the axle with a jack stand and remove the lower link arms from the vehicle.
- 10. Adjust the new lower link arms (66-14-9740) to 25" eye to eye for a starting measurement.



- 11. [Illustration 5] Install the new link arms with the adjustable end at the frame with a shim (55-13-9740) on each side of the eye ring using the factory hardware.
-