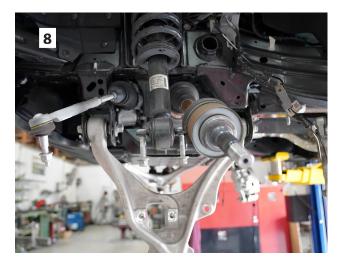

#### **NOTES:**

- Do NOT install this suspension system in conjunction with any other type of aftermarket or fabricated components to gain additional suspension height.
- Do not fabricate any components to gain additional suspension height.
- Prior to attaching components, be sure all mating surfaces are free of grit, grime, grease, undercoating, etc.
- Front end alignment is necessary.
- Tool and Wrench/Socket size is given in brackets [ ] after each appropriate step.
- A foot-pound torque reading is given in parenthesis ( ) after each appropriate fastener.
- Always wear safety glasses when using power tools.
- A factory service manual should be on hand for reference.
- Due to payload options and initial ride height variances, the amount of lift is a 'base figure'. Final ride height dimensions may vary in accordance to original vehicle stance.

#### **BEFORE YOU DRIVE...**

Check all fasteners for proper torque. Check to ensure for adequate clearance between all rotating, mobile, fixed, and heated members. Verify clearance between exhaust and brake lines, fuel tank, floor boards and wiring harness. Check steering components for clearance.