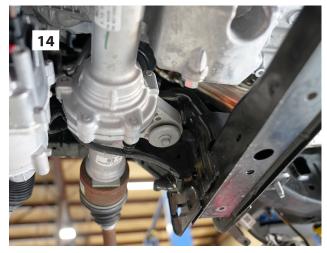

#### **NOTES:**

- Do NOT install this suspension system in conjunction with any other type of aftermarket or fabricated components to gain additional suspension height.
- Do not fabricate any components to gain additional suspension height.
- Prior to attaching components, be sure all mating surfaces are free of grit, grime, grease, undercoating, etc.
- Front end alignment is necessary.
- Tool and Wrench/Socket size is given in brackets [ ] after each appropriate step.
- A foot-pound torque reading is given in parenthesis ( ) after each appropriate fastener.
- Always wear safety glasses when using power tools.
- A factory service manual should be on hand for reference.
- Due to payload options and initial ride height variances, the amount of lift is a 'base figure'. Final ride height dimensions may vary in accordance to original vehicle stance.

#### **BEFORE YOU DRIVE...**

Check all fasteners for proper torque. Check to ensure for adequate clearance between all rotating, mobile, fixed, and heated members. Verify clearance between exhaust and brake lines, fuel tank, floor boards and wiring harness. Check steering components for clearance.