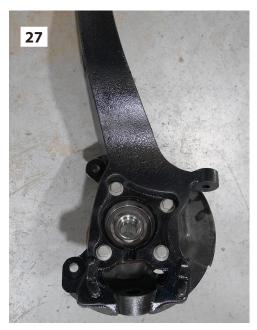

| KIT                  | KDOWN | KIT BREAKDOWN      |                 |              |                                |  |
|----------------------|-------|--------------------|-----------------|--------------|--------------------------------|--|
| Kit Part Number      | 9740  |                    | Kit Part Number | 9747         |                                |  |
| Part Number          | Qty.  | Part Description   | Part Number     | Qty.         | Part Description               |  |
| 66-01-9740           | 1     | Knuckle, Driver    | 66-14-9740      | 2            | Rear Lower Link Arms           |  |
| 77-F470L             | 1     | Hardware Bag       | 77-9747         | 1            | Hardware Bag                   |  |
|                      |       |                    |                 |              |                                |  |
| Kit Part Number      | 9741  |                    | Kit Part Number | 9748         |                                |  |
| Part Number          | Qty.  | Part Description   | Part Number     | Qty.         | Part Description               |  |
| 66-02-9740           | 1     | Knuckle, Passenger | 55-33-9740      | 1            | Rear Differential Drop         |  |
| 77-F470L             | 1     | Hardware Bag       | 55-26-9740      | 1            | Front Strut Spacer - Driver    |  |
|                      |       |                    | 55-34-9740      | 1            | Front Strut Spacer - Passenger |  |
| Kit Part Number      | 9742  |                    | 55-29-9740      | 1            | Driveshaft Spacer              |  |
| Part Number          | Qty.  | Part Description   | 55-27-9740      | 1            | Sway Bar Drop, Driver          |  |
| 55-20-9740           | 1     | Front Crossmember  | 55-28-9740      | 1            | Sway Bar Drop, Passenger       |  |
| 77-9710              | 1     | Hardware Bag       | 77-9748         | 1            | Hardware Bag                   |  |
| 77-9742              | 1     | Hardware Bag       | 77-9748A        | 1            | Hardware Bag                   |  |
|                      |       |                    | 77-40050        | 1            | Hardware Bag                   |  |
| Kit Part Number 9743 |       | 77-F470L           | 1               | Hardware Bag |                                |  |
| Part Number          | Qty.  | Part Description   |                 |              |                                |  |
| 55-21-9740           | 1     | Rear Crossmember   | Kit Part Number | 9749         |                                |  |
| 77-9710              | 1     | Hardware Bag       | Part Number     | Qty.         | Part Description               |  |
| 77-9743              | 1     | Hardware Bag       | 55-03-9740      | 1            | Rear Track Bar Bracket         |  |
|                      |       |                    | 55-36-9740      | 2            | Rear Strut Spacer              |  |
| Kit Part Number      | 9745  |                    | 55-37-9740      | 2            | Rear Strut Preload Spacer      |  |
| Part Number          | Qty.  | Part Description   | 77-9746         | 1            | Hardware Bag                   |  |
| 55-24-9740           | 1     | Skid Plate         | 77-9746A        | 1            | Hardware Bag                   |  |
| 55-25-9740           | 1     | Backing Plate      | 77-40050        | 1            | Hardware Bag                   |  |
| 55-23-9740           | 1     | Belly Pan          |                 |              |                                |  |
| 77-9745              | 1     | Hardware Bag       |                 |              |                                |  |
| 77-9745A             | 1     | Hardware Bag       | 7               |              |                                |  |
|                      |       |                    |                 |              |                                |  |