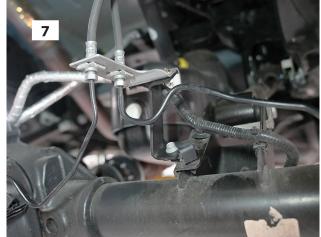

oil spring compressor and compress the spring enough to remove the upper strut nut.
- 16. Remove the strut, leaving the spring in the coil compressor.
- 17. [Illustration 8] Install the new preload spacer (55-37-9740) between the coil spring isolator and the top stud plate.
- 18. Install the strut into the coil spring and secure to the top stud plate using the factory hardware, make sure the alignment marks are aligned.
- 19. Insert 3/8" X 1-1/4" carriage bolts into the top of the strut spacer (55-36-9740). Install push nuts onto the carriage bolts to hold bolts in place for installation.
- 20. [Illustration 9] Attach the strut spacer assembly onto the top of the strut by aligning the strut spacer assembly onto the three (3) factory studs. Secure using the factory hardware. [15mm] (40)







21. Install the strut in the upper strut tower and secure using the supplied 3/8" flange nuts; do not tighten.

- 22. Install the strut into the lower mount and secure using the factory hardware; tighten. [24mm]
- 23. Tighten the upper strut hardware. [9/16"] (40)
- 24. Install the tires and wheels.
- 25. Lower vehicle back to the ground.
- 26. Reconnect the track bar to the new track bar bracket using the supplied 16mm hardware.



#### **FINAL CHECKS**

- 1. Check all hardware for proper torque specifications.
- 2. With the vehicle on the ground, check all components for proper operation and clearances. Pay special attention to the clearance between the tires / wheels, brake hoses, wiring, etc. Check tire/wheel clearance with the fenders/bumper as well as with the steering knuckle.
-