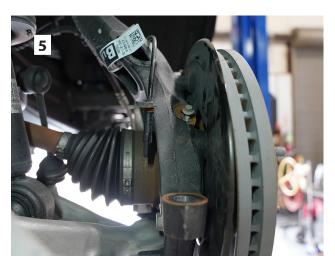

PRIOR to beginning, inspect the vehicles steering, driveline, and brake systems, paying close attention to the suspension link arms and bushings, sway bars and bushings, tie rod ends, pitman arm, idler arm, ball joints and wheel bearings. Also check the steering sector-to-frame and all suspension-to-frame attaching points for stress cracks. The overall vehicle must be in excellent working condition; repair or replace all worn parts.

#### **NOTES:**

- Do NOT install this suspension system in conjunction with any other type of aftermarket or fabricated components to gain additional suspension height.
- Do not fabricate any components to gain additional suspension height.
- Prior to attaching components, be sure all mating surfaces are free of grit, grime, grease, undercoating, etc.
- Front end alignment is necessary.
- Tool and Wrench/Socket size is given in brackets [ ] after each appropriate step.
- A foot-pound torque reading is given in parenthesis ( ) after each appropriate fastener.
- Always wear safety glasses when using power tools.
- A factory service manual should be on hand for reference.
- Due to payload options and initial ride height variances, the amount of lift is a 'base figure'. Final ride height dimensions may vary in accordance to original vehicle stance.