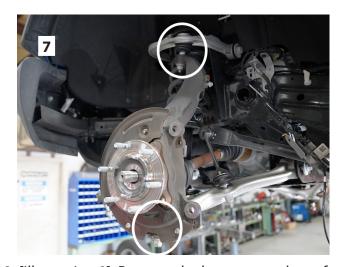

#### **NOTES:**

- Do NOT install this suspension system in conjunction with any other type of aftermarket or fabricated components to gain additional suspension height.
- Do not fabricate any components to gain additional suspension height.
- Prior to attaching components, be sure all mating surfaces are free of grit, grime, grease, undercoating, etc.
- Front end alignment is necessary.
- Tool and Wrench/Socket size is given in brackets [ ] after each appropriate step.
- A foot-pound torque reading is given in parenthesis ( ) after each appropriate fastener.
- Always wear safety glasses when using power tools.
- A factory service manual should be on hand for reference.
- Due to payload options and initial ride height variances, the amount of lift is a 'base figure'. Final ride height dimensions may vary in accordance to original vehicle stance.

#### **BEFORE YOU DRIVE...**

Check all fasteners for proper torque. Check to ensure for adequate clearance between all rotating, mobile, fixed, and heated members. Verify clearance between exhaust and brake lines, fuel tank, floor boards and wiring harness. Check steering components for clearance.