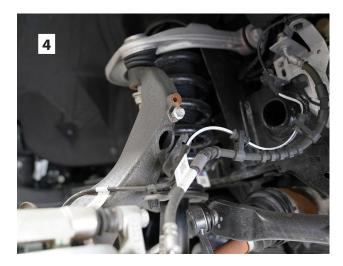

PRIOR to beginning, inspect the vehicles steering, driveline, and brake systems, paying close attention to the suspension link arms and bushings, sway bars and bushings, tie rod ends, pitman arm, idler arm, ball joints and wheel bearings. Also check the steering sector-to-frame and all suspension-to-frame attaching points for stress cracks. The overall vehicle must be in excellent working condition; repair or replace all worn parts.

#### **NOTES:**

- Do NOT install this suspension system in conjunction with any other type of aftermarket or fabricated components to gain additional suspension height.
- Do not fabricate any components to gain additional suspension height.
- Prior to attaching components, be sure all mating surfaces are free of grit, grime, grease, undercoating, etc.
- Front end alignment is necessary.
- Tool and Wrench/Socket size is given in brackets [ ] after each appropriate step.
- A foot-pound torque reading is given in parenthesis ( ) after each appropriate fastener.
- Always wear safety glasses when using power tools.
- A factory service manual should be on hand for reference.
- Due to payload options and initial ride height variances, the amount of lift is a 'base figure'. Final ride height dimensions may vary in accordance to original vehicle stance.