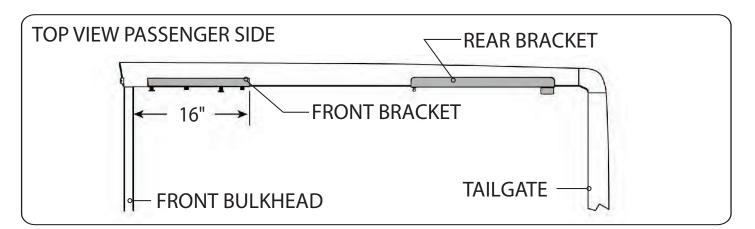

#### RE: Step 3 on the Quick Start Guide

Measurement for the front mounting is 16" from the back side of the bulkhead to the end of the bracket.

The fit of the cover to the truck bed is determined by the front mounting brackets. This measurement is a good starting point. Unfortunately not all truck beds are assembled 100% square, so some adjustments may be necessary after the cover is set on the truck.