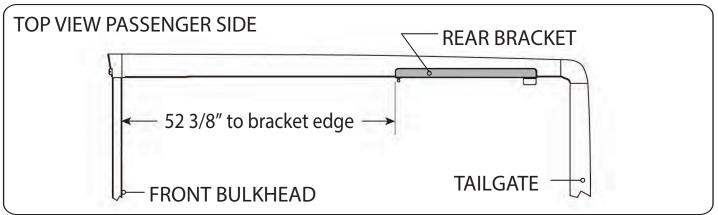

### RE: Step 2 on the Quick Start Guide

Measurement for the rear mounting bracket is 52 3/8" from the back side of the bulkhead to the front edge of the bracket.