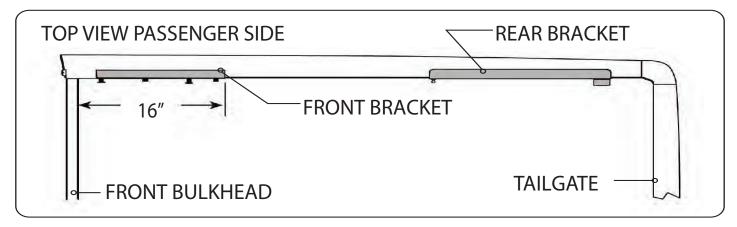

## RE: Step 3 on the Quick Start Guide

Measurement for the front mounting bracket is 16" from the back side of the bulkhead to the end of the bracket.

The fit of the cover to the truck bed is determined by the front mounting brackets. This measurement is a good starting point. Unfortunately not all truck beds are assembled 100% square, so some adjustments may be necessary after the cover is set on the truck.