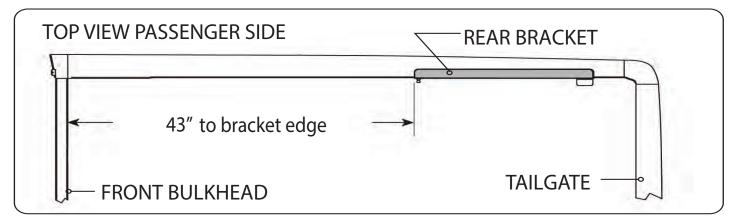

### RE: Step 2 on the Quick Start Guide.

Measurement for the rear mounting bracket is 43" from the back side of the bulkhead to the front edge of the bracket.