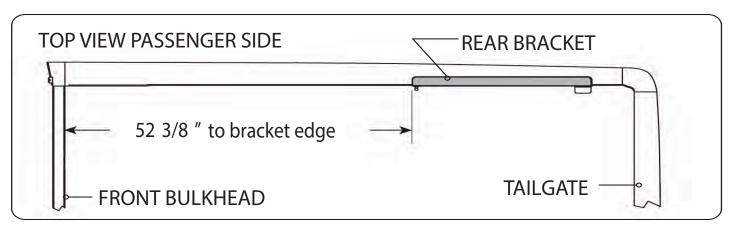

## RE: Step 2 on the Quick Start Guide.

Measurement for the rear mounting bracket is 52 3/8" from the back side of the bulkhead to the front edge of the bracket.