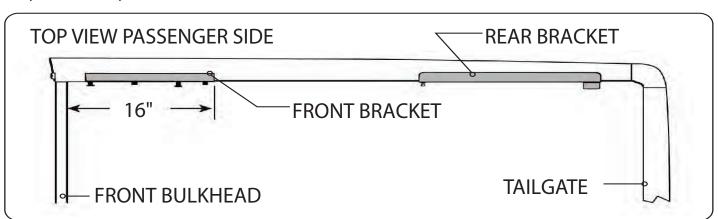

### **RE: Step 3 on the Quick Start Guide**

Measurement for the front mounting bracket is 16" from the back side of the bulkhead to the end of the bracket.

The fit of the cover to the truck bed is determined by the front mounting brackets. This measurement is a good starting point. Unfortunately not all truck beds are assembled 100% square, so some adjustments may be necessary after the cover is set on the truck.