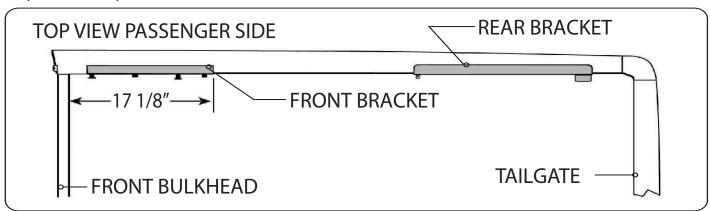

#### **RE: Step 3 on the Quick Start Guide**

Measurement for the front mounting bracket is 17 1/8" from the backside of the bulkhead to the end of the bracket.

The fit of the cover to the truck bed is determined by the front mounting brackets. This measurement is a good starting point. Unfortunately not all truck beds are assembled 100% square, so some adjustments may be necessary after the cover is set on the truck.