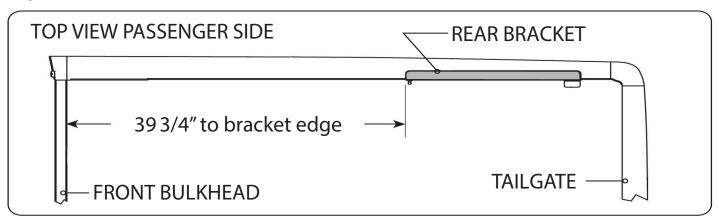

### **RE: Step 2 on the Quick Start Guide**

Measurement for the rear mounting bracket is 39 3/4" from the back side of the bulkhead to the front edge of the bracket.