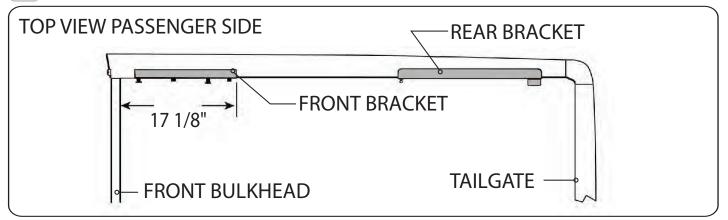

### **RE: Step 3 on the Quick Start Guide**

Measurement for the front mounting is 17 1/8" from the back side of the bulkhead to the end of the bracket.

The fit of the cover to the truck bed is determined by the front mounting brackets. This measurement is a good starting point. Unfortunately not all truck beds are assembled 100% square, so some adjustments may be necessary after the cover is set on the truck.