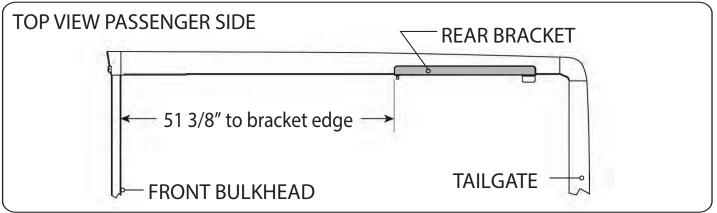

#### RE: Step 2 on the Quick Start Guide

Measurement for the rear mounting bracket is 51 3/8" from the back side of the bulkhead to the front edge of the bracket.