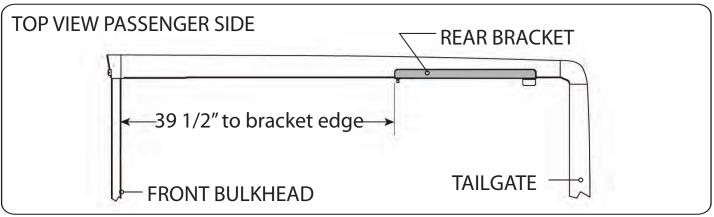

#### RE: Step 2 on the Quick Start Guide

Measurement for the rear mounting bracket is 39 1/2" from the back side of the bulkhead to the front edge of the bracket.