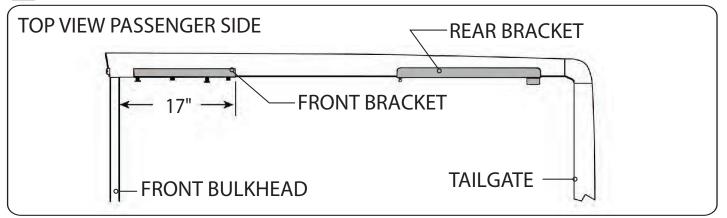

#### **RE: Step 3 on the Quick Start Guide**

Measurement for the front mounting is 17" from the back side of the bulkhead to the end of the bracket.

The fit of the cover to the truck bed is determined by the front mounting brackets. This measurement is a good starting point. Unfortunately not all truck beds are assembled 100% square, so some adjustments may be necessary after the cover is set on the truck.