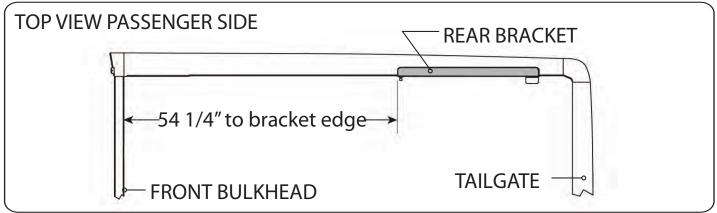

#### RE: Step 2 on the Quick Start Guide

Measurement for the rear mounting bracket is 54 1/4" from the back side of the bulkhead to the front edge of the bracket.