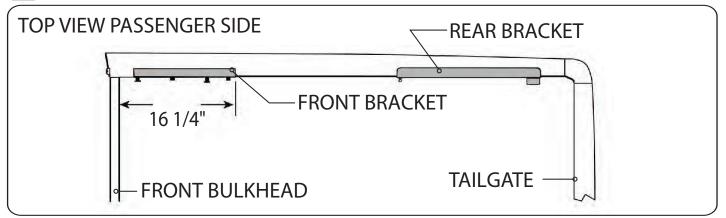

#### **RE: Step 3 on the Quick Start Guide**

Measurement for the front mounting is 16 1/4" from the back side of the bulkhead to the end of the bracket.

The fit of the cover to the truck bed is determined by the front mounting brackets. This measurement is a good starting point. Unfortunately not all truck beds are assembled 100% square, so some adjustments may be necessary after the cover is set on the truck.