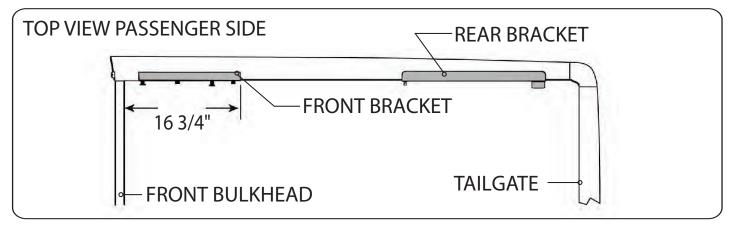

## RE: Step 3 on the Quick Start Guide

Measurement for the front mounting is 16 3/4" from the back side of the bulkhead to the end of the bracket.

The fit of the cover to the truck bed is determined by the front mounting brackets. This measurement is a good starting point. Unfortunately not all truck beds are assembled 100% square, so some adjustments may be necessary after the cover is set on the truck.