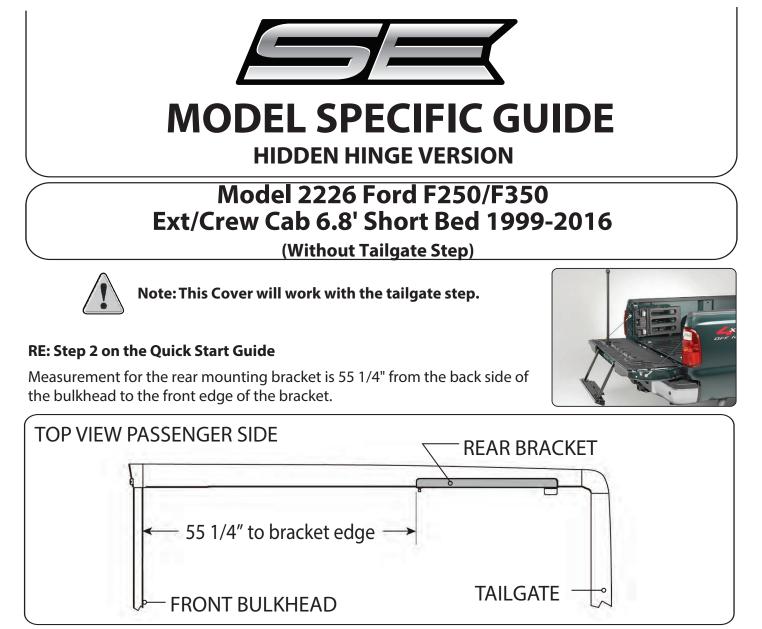

## INSTRUCTIONS

## **CUSTOMER SERVICE**

Phone: 866-900-8800 • 8:30 am - 5:00 pm Mon - Fri CST Email: info@undercoverinfo.com

RealTruck UnderCover 59 Absolute Dr., Rogersville, MO 65742 ©RealTruck Group, Inc., 2024



## RE: Step 3 on the Quick Start Guide

Measurement for the front mounting is 16 3/4" from the back side of the bulkhead to the end of the bracket.

The fit of the cover to the truck bed is determined by the front mounting brackets. This measurement is a good starting point. Unfortunately not all truck beds are assembled 100% square, so some adjustments may be necessary after the cover is set on the truck.