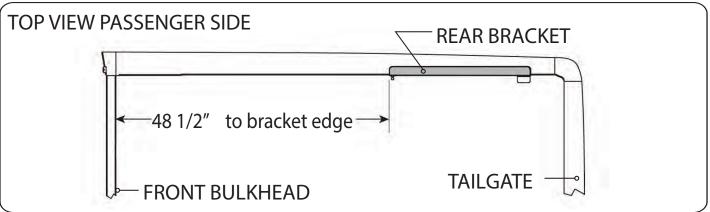

#### RE: Step 2 on the Quick Start Guide

Measurement for the rear mounting bracket is 48 1/2" from the back side of the bulkhead to the front edge of the bracket.