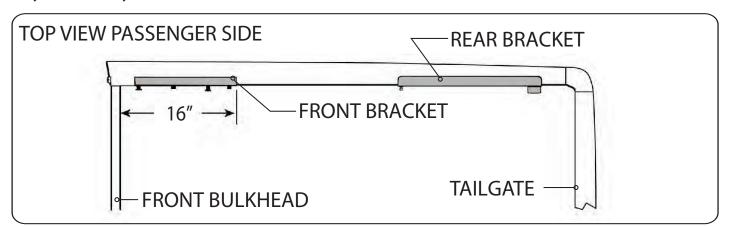

#### **RE: Step 3 on the Quick Start Guide**

Measurement for the front mounting is 16" from the back side of the bulkhead to the end of the bracket.

The fit of the cover to the truck bed is determined by the front mounting brackets. This measurement is a good starting point. Unfortunately not all truck beds are assembled 100% square, so some adjustments may be necessary after the cover is set on the truck.