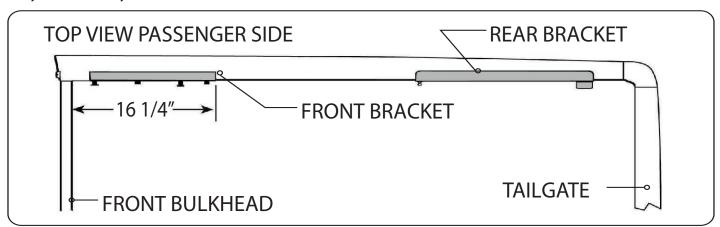

#### RE: Step 3 on the Quick Start Guide

Measurement for the front mounting bracket is 16 1/4" from the back side of the bulkhead to the end of the bracket.

The fit of the cover to the truck bed is determined by the front mounting brackets. This measurement is a good starting point. Unfortunately not all truck beds are assembled 100% square, so some adjustments may be necessary after the cover is set on the truck.