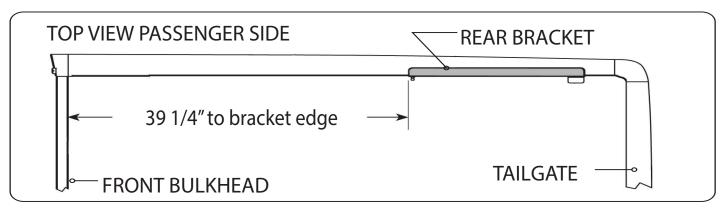

### RE: Step 2 on the Quick Start Guide

Measurement for the rear mounting bracket is 39 1/4" from the back side of the bulkhead to the front edge of the bracket.