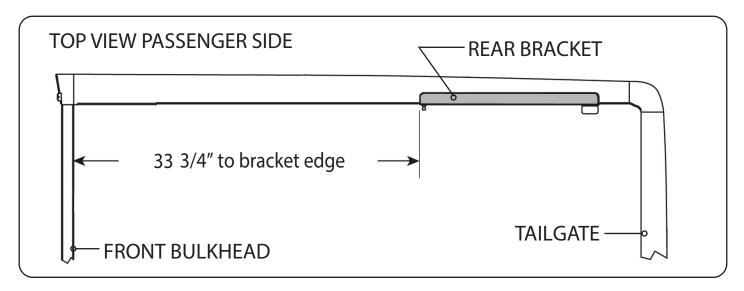

#### RE: Step 2 on the Quick Start Guide

Measurement for the rear mounting bracket is 33 3/4" from the back side of the bulkhead to the front edge of the bracket.