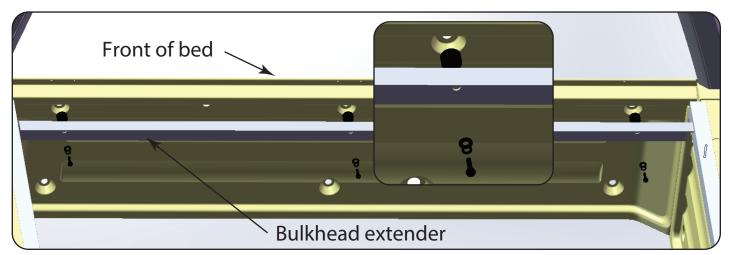

#### RE: Step 2 on the Quick Start Guide

Install mounting rails, refer to mounting rail instructions included with mounting rail kit. Install bulkhead extender according to drawing below.