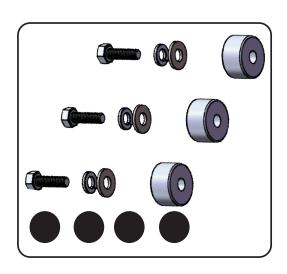

#### **Ridgeline hardware**

**A:** Mounting bolts x3

**B:** Lock washers x3

**C:** Flat washers x3

**D:** Spacers x3

**E:** Bulkhead extender (Below)

**F:** Mounting rails (not pictured)