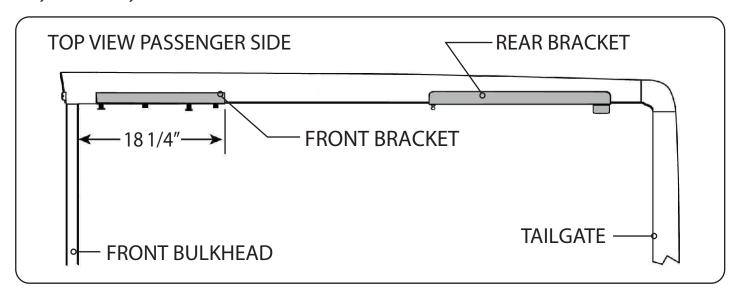

#### **RE: Step 3 on the Quick Start Guide**

Measurement for the front mounting bracket is 18 1/4" from the back side of the bulkhead to the end of the bracket.

The fit of the cover to the truck bed is determined by the front mounting brackets. This measurement is a good starting point. Unfortunately not all truck beds are assembled 100% square, so some adjustments may be necessary after the cover is set on the truck.